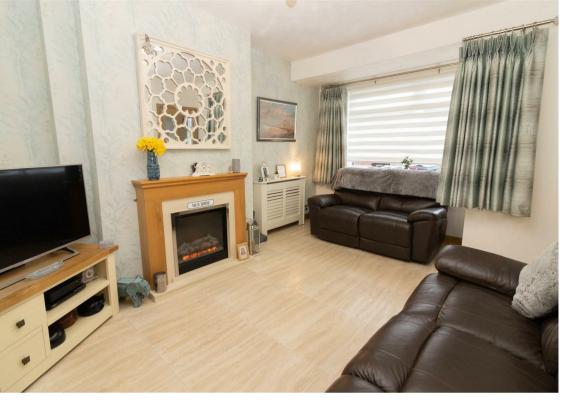

Internally the property briefly comprises:- entrance hallway, lounge with feature fireplace and box bay window, dining room with storage cupboard, and a good sized kitchen with fitted wall and floor units along with access to the garden. To the first floor, there are four bedrooms; the main with handy loft access, and there is also a three piece family bathroom WC. The property also benefits from gas central heating, UPVC double glazing, and ample storage.

### First Floor

Lounge 15'6" x 11'5" (4.73 x 3.48)

Kitchen 21'8" x 6'4" (6.62 x 1.95)

Dining Room 14'7" x 10'0" (4.47 x 3.05)

Bedroom One 14'1" x 11'7" (4.31 x 3.54)

Bedroom Two 11'0" x 8'2" (3.37 x 2.51)

Bedroom Three 14'10" x 6'5" (4.53 x 1.97)