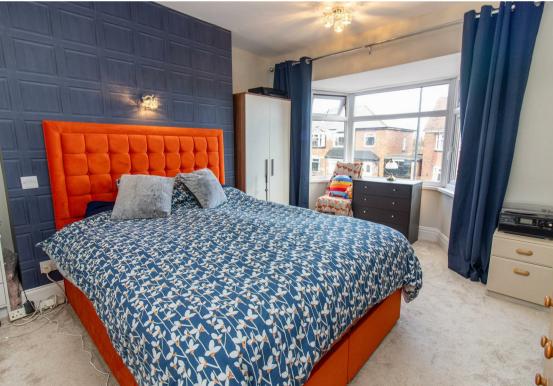

Internally the property briefly comprises:- entrance hallway, lounge with feature fireplace and box bay window, dining room with storage cupboard, and a good sized kitchen with fitted wall and floor units along with access to the garden. To the first floor, there are four bedrooms; the main with handy loft access, and there is also a three piece family bathroom WC. The property also benefits from gas central heating, UPVC double glazing, and ample storage.

### First Floor

Lounge 15'6" x 11'5" (4.73 x 3.48)

Kitchen 21'8" x 6'4" (6.62 x 1.95)

Dining Room 14'7" x 10'0" (4.47 x 3.05)

Bedroom One 14'1" x 11'7" (4.31 x 3.54)

Bedroom Two 11'0" x 8'2" (3.37 x 2.51)

Bedroom Three 14'10" x 6'5" (4.53 x 1.97)