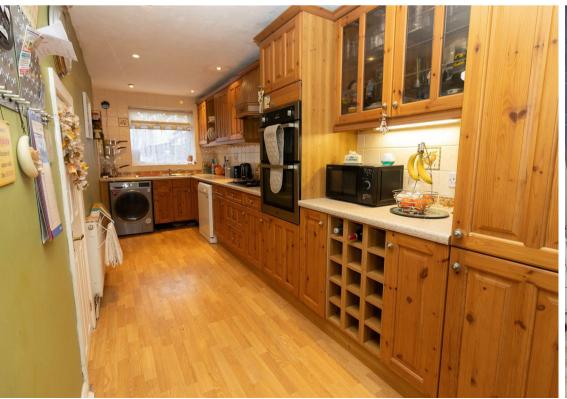

Internally the property briefly comprises:- entrance hallway, lounge with feature fireplace and box bay window, dining room with storage cupboard, and a good sized kitchen with fitted wall and floor units along with access to the garden. To the first floor, there are four bedrooms; the main with handy loft access, and there is also a three piece family bathroom WC. The property also benefits from gas central heating, UPVC double glazing, and ample storage.

### First Floor

Lounge 15'6" x 11'5" (4.73 x 3.48)

Kitchen 21'8" x 6'4" (6.62 x 1.95)

Dining Room 14'7" x 10'0" (4.47 x 3.05)

Bedroom One 14'1" x 11'7" (4.31 x 3.54)

Bedroom Two 11'0" x 8'2" (3.37 x 2.51)

Bedroom Three 14'10" x 6'5" (4.53 x 1.97)