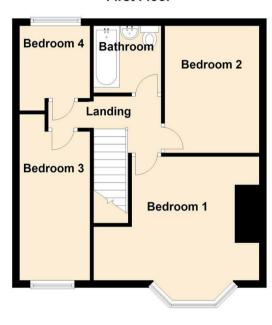

### First Floor

Lounge 15'6" x 11'5" (4.73 x 3.48)

Kitchen 21'8" x 6'4" (6.62 x 1.95)

Dining Room 14'7" x 10'0" (4.47 x 3.05)

Bedroom One 14'1" x 11'7" (4.31 x 3.54)

Bedroom Two 11'0" x 8'2" (3.37 x 2.51)

Bedroom Three 14'10" x 6'5" (4.53 x 1.97)

Bedroom Four 6'6" x 6'3" (2.00 x 1.93)