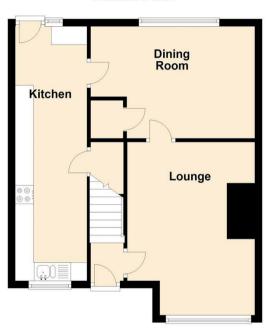

## **Ground Floor**

### First Floor

Lounge 15'6" x 11'5" (4.73 x 3.48)

Kitchen 21'8" x 6'4" (6.62 x 1.95)

Dining Room 14'7" x 10'0" (4.47 x 3.05)

Bedroom One 14'1" x 11'7" (4.31 x 3.54)

Bedroom Two 11'0" x 8'2" (3.37 x 2.51)

Bedroom Three 14'10" x 6'5" (4.53 x 1.97)