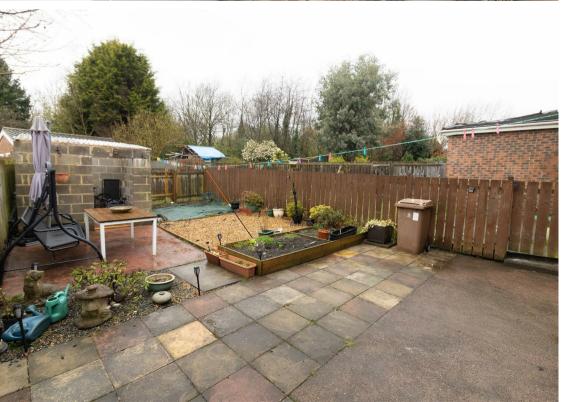

Externally, there is a paved driveway to the front providing offstreet parking for multiple vehicles and to the rear, a good-sized, easy to maintain, Westerly-facing rear garden with patio areas; a perfect space for entertaining during those long summer nights.