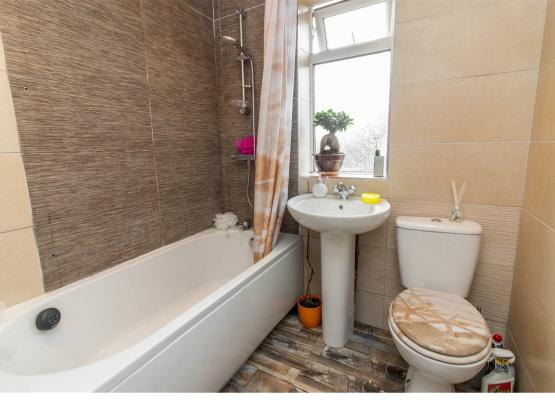

Internally the property briefly comprises:- entrance hallway, lounge with feature fireplace and box bay window, dining room with storage cupboard, and a good sized kitchen with fitted wall and floor units along with access to the garden. To the first floor, there are four bedrooms; the main with handy loft access, and there is also a three piece family bathroom WC. The property also benefits from gas central heating, UPVC double glazing, and ample storage.