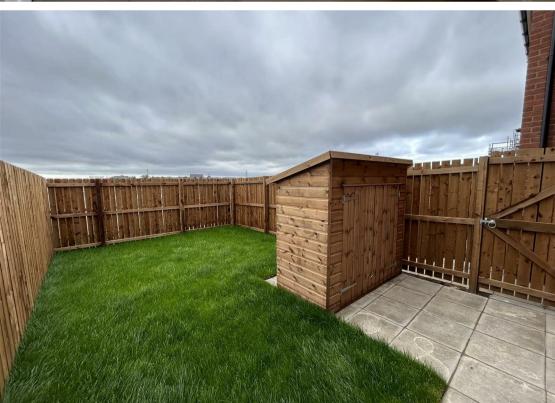

This newly built two bedroom end terraced house is situated on the new development of West Meadows, Cramlington. The property is available April 2024 on an unfurnished basis.

The accommodation briefly comprises to the ground floor:-hallway, open plan living area with kitchen area benefitting fitted units and patio doors leading to the rear garden, and ground floor WC. To the first floor, you have two good-sized bedrooms, both of which with built-in storage, and a three piece family bathroom WC with a shower over the bath. Externally there is a lawned garden to the rear and off-street parking to the front.