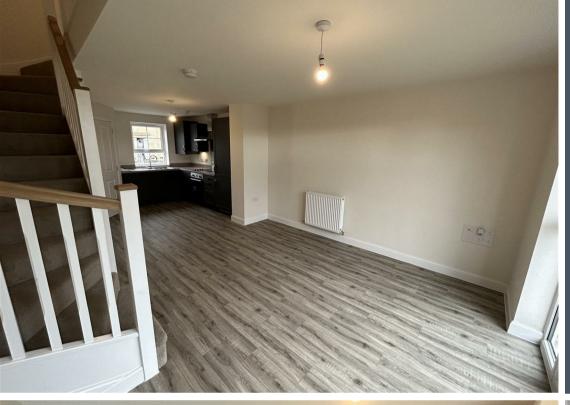

This newly built two bedroom end terraced house is situated on the new development of West Meadows, Cramlington. The property is available April 2024 on an unfurnished basis.

The accommodation briefly comprises to the ground floor:-hallway, open plan living area with kitchen area benefitting fitted units and patio doors leading to the rear garden, and ground floor WC. To the first floor, you have two good-sized bedrooms, both of which with built-in storage, and a three piece family bathroom WC with a shower over the bath. Externally there is a lawned garden to the rear and off-street parking to the front.