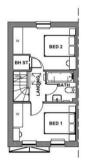

This newly built two bedroom end terraced house is situated on the new development of West Meadows, Cramlington. The property is available April 2024 on an unfurnished basis.

The accommodation briefly comprises to the ground floor:-hallway, open plan living area with kitchen area benefitting fitted units and patio doors leading to the rear garden, and ground floor WC. To the first floor, you have two good-sized bedrooms, both of which with built-in storage, and a three piece family bathroom WC with a shower over the bath. Externally there is a lawned garden to the rear and off-street parking to the front.

**FIRST FLOOR** 

SIDE ELEVATION