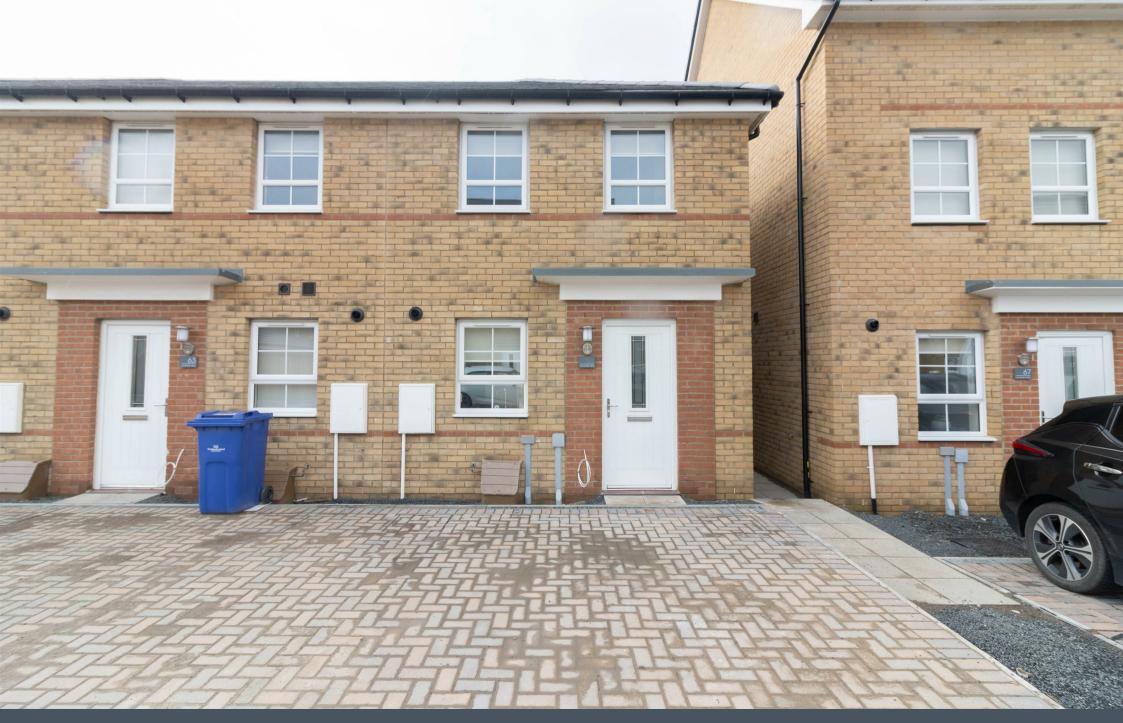

- End Terrace House
- Off Street Parking
- Open Plan Living Area
- Ample Storage
- Unfurnished Basis

- Two Bedrooms
- Garden
- Ground Floor WC
- New Build Development
- Available April 2024

\*\* Video Tour on our YouTube Channel | https://youtu.be/JC6DpU5vQMw \*\*

This newly built two bedroom end terraced house is situated on the new development of West Meadows, Cramlington. The property is available April 2024 on an unfurnished basis.

The accommodation briefly comprises to the ground floor:-hallway, open plan living area with kitchen area benefitting fitted units and patio doors leading to the rear garden, and ground floor WC. To the first floor, you have two good-sized bedrooms, both of which with built-in storage, and a three piece family bathroom WC with a shower over the bath. Externally there is a lawned garden to the rear and off-street parking to the front.