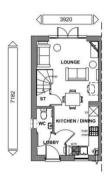

This newly built two bedroom end terraced house is situated on the new development of West Meadows, Cramlington. The property is available April 2024 on an unfurnished basis.

The accommodation briefly comprises to the ground floor:-hallway, open plan living area with kitchen area benefitting fitted units and patio doors leading to the rear garden, and ground floor WC. To the first floor, you have two good-sized bedrooms, both of which with built-in storage, and a three piece family bathroom WC with a shower over the bath. Externally there is a lawned garden to the rear and off-street parking to the front.

We anticipate an extremely high level of viewings on this charming property. To arrange yours please call our lettings team on 0191 270 1122.

Council Tax band \*TBC\*

**REAR ELEVATION** 

SIDE ELEVATION

**GROUND FLOOR** 