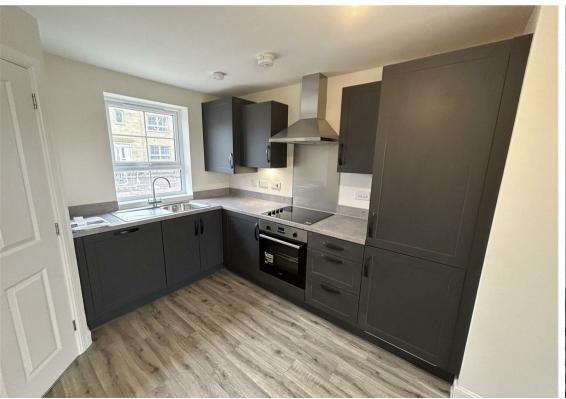

This newly built two bedroom end terraced house is situated on the new development of West Meadows, Cramlington. The property is available April 2024 on an unfurnished basis.

The accommodation briefly comprises to the ground floor:-hallway, open plan living area with kitchen area benefitting fitted units and patio doors leading to the rear garden, and ground floor WC. To the first floor, you have two good-sized bedrooms, both of which with built-in storage, and a three piece family bathroom WC with a shower over the bath. Externally there is a lawned garden to the rear and off-street parking to the front.