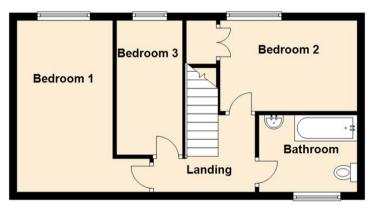

Briefly comprising to the ground floor:- entrance hallway with ground floor WC, lounge with feature fireplace, and a modern kitchen-diner with fitted wall and floor units and breakfast bar. To the first floor, there are three good-sized bedrooms, and the three-piece family bathroom WC. The property benefits from gas central heating, ample storage, and double glazing throughout. Externally, there is a gated easy to maintain garden to the front and a lovely Easterly-facing garden to the rear with lawned and patio areas.

## First Floor

Lounge 14'10" x 14'7" (4.54 x 4.45) Kitchen 15'1" x 14'11" (4.61 x 4.56) Bedroom One 14'11" x 8'8" (4.55 x 2.65) Bedroom Two 8'0" x 12'0" (2.44 x 3.68) Bedroom Three 11'10" x 5'9" (3.61 x 1.77)

| Energy Efficiency Rating                                                                                                    |                         |           |
|-----------------------------------------------------------------------------------------------------------------------------|-------------------------|-----------|
|                                                                                                                             | Current                 | Potential |
| Very energy efficient - lower running costs<br>(92 plus) A<br>(81-91) B<br>(69-80) C<br>(55-68) D<br>(39-54) E<br>(21-38) F | 70                      | 86        |
| (1-20) G<br>Not energy efficient - higher running costs                                                                     |                         |           |
|                                                                                                                             | U Directiv<br>2002/91/E | 2 2       |