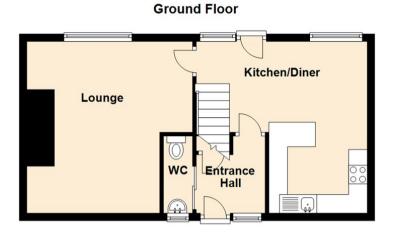

Briefly comprising to the ground floor:- entrance hallway with ground floor WC, lounge with feature fireplace, and a modern kitchen-diner with fitted wall and floor units and breakfast bar. To the first floor, there are three good-sized bedrooms, and the three-piece family bathroom WC. The property benefits from gas central heating, ample storage, and double glazing throughout. Externally, there is a gated easy to maintain garden to the front and a lovely Easterly-facing garden to the rear with lawned and patio areas.