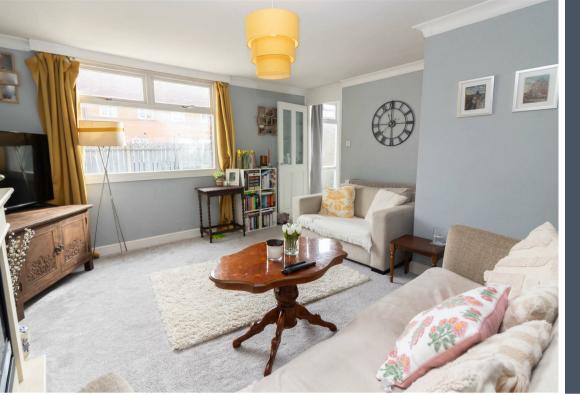

Briefly comprising to the ground floor:- entrance hallway with ground floor WC, lounge with feature fireplace, and a modern kitchen-diner with fitted wall and floor units and breakfast bar. To the first floor, there are three good-sized bedrooms, and the three-piece family bathroom WC. The property benefits from gas central heating, ample storage, and double glazing throughout. Externally, there is a gated easy to maintain garden to the front and a lovely Easterly-facing garden to the rear with lawned and patio areas.