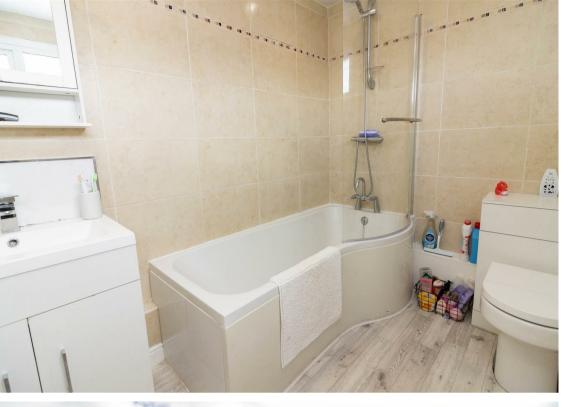

Briefly comprising to the ground floor:- entrance hallway with ground floor WC, lounge with feature fireplace, and a modern kitchen-diner with fitted wall and floor units and breakfast bar. To the first floor, there are three good-sized bedrooms, and the three-piece family bathroom WC. The property benefits from gas central heating, ample storage, and double glazing throughout. Externally, there is a gated easy to maintain garden to the front and a lovely Easterly-facing garden to the rear with lawned and patio areas.