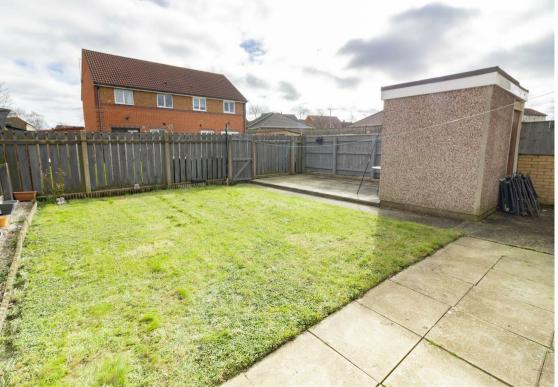

Briefly comprising to the ground floor:- entrance hallway with ground floor WC, lounge with feature fireplace, and a modern kitchen-diner with fitted wall and floor units and breakfast bar. To the first floor, there are three good-sized bedrooms, and the three-piece family bathroom WC. The property benefits from gas central heating, ample storage, and double glazing throughout. Externally, there is a gated easy to maintain garden to the front and a lovely Easterly-facing garden to the rear with lawned and patio areas.