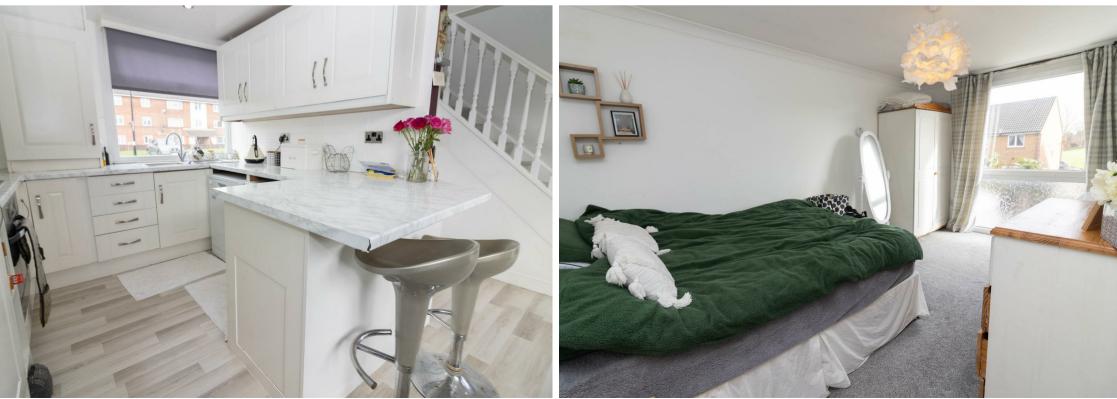

Briefly comprising to the ground floor:- entrance hallway with ground floor WC, lounge with feature fireplace, and a modern kitchen-diner with fitted wall and floor units and breakfast bar. To the first floor, there are three good-sized bedrooms, and the three-piece family bathroom WC. The property benefits from gas central heating, ample storage, and double glazing throughout. Externally, there is a gated easy to maintain garden to the front and a lovely Easterly-facing garden to the rear with lawned and patio areas.