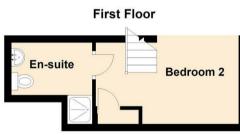

Benefiting from a communal heating system, the property briefly comprises; entrance hall, generous lounge-diner, stylish fitted kitchen with wall and floor units and integrated hob, and main bedroom with access to the Jack and Jill bathroom WC with three-piece suite and under sink storage. On the Mezzanine level there is a second bedroom-study area, and an en-suite shower room WC. Externally, there are communal gardens and parking facilities.

www.janforsterestates.com

Lounge 19'10" x 10'5" (6.07 x 3.18)

Kitchen 9'1" x 10'5" (2.78 x 3.20)

Bedroom One 13'0" x 10'6" (3.98 x 3.21)

Bedroom Two 13'8" x 9'2" (4.17 x 2.81)

Gosforth 0191 236 2070 **Newcastle** 0191 284 4050 **High Heaton** 0191 270 1122 **Tynemouth** 0191 257 2000 Low Fell 0191 487 0800 **Property Management Centre** 0191 236 2680