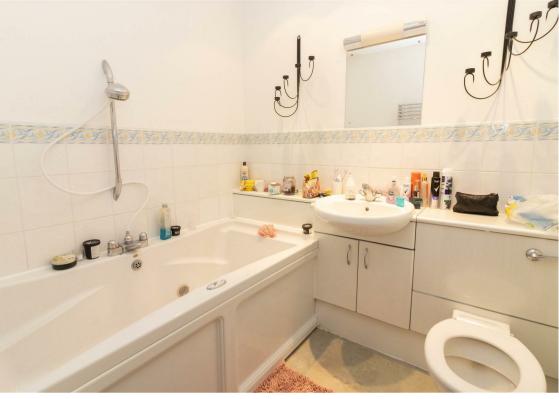

Benefiting from a communal heating system, the property briefly comprises; entrance hall, generous lounge-diner, stylish fitted kitchen with wall and floor units and integrated hob, and main bedroom with access to the Jack and Jill bathroom WC with three-piece suite and under sink storage. On the Mezzanine level there is a second bedroom-study area, and an en-suite shower room WC. Externally, there are communal gardens and parking facilities.