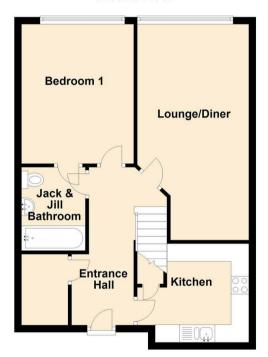

Benefiting from a communal heating system, the property briefly comprises; entrance hall, generous lounge-diner, stylish fitted kitchen with wall and floor units and integrated hob, and main bedroom with access to the Jack and Jill bathroom WC with three-piece suite and under sink storage. On the Mezzanine level there is a second bedroom-study area, and an en-suite shower room WC. Externally, there are communal gardens and parking facilities.

## **Ground Floor**

www.janforsterestates.com

Lounge 19'10" x 10'5" (6.07 x 3.18)

Kitchen 9'1" x 10'5" (2.78 x 3.20)

Bedroom One 13'0" x 10'6" (3.98 x 3.21)

Bedroom Two 13'8" x 9'2" (4.17 x 2.81)

Gosforth 0191 236 2070 **Newcastle** 0191 284 4050 **High Heaton** 0191 270 1122 **Tynemouth** 0191 257 2000 Low Fell 0191 487 0800 **Property Management Centre** 0191 236 2680