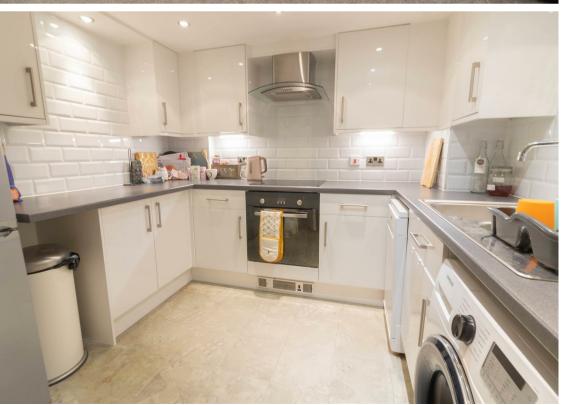

Benefiting from a communal heating system, the property briefly comprises; entrance hall, generous lounge-diner, stylish fitted kitchen with wall and floor units and integrated hob, and main bedroom with access to the Jack and Jill bathroom WC with three-piece suite and under sink storage. On the Mezzanine level there is a second bedroom-study area, and an en-suite shower room WC. Externally, there are communal gardens and parking facilities.

www.janforsterestates.com

Lounge 19'10" x 10'5" (6.07 x 3.18)

Kitchen 9'1" x 10'5" (2.78 x 3.20)

Bedroom One 13'0" x 10'6" (3.98 x 3.21)

Bedroom Two 13'8" x 9'2" (4.17 x 2.81)

Gosforth 0191 236 2070 **Newcastle** 0191 284 4050 **High Heaton** 0191 270 1122 **Tynemouth** 0191 257 2000 Low Fell 0191 487 0800 **Property Management Centre** 0191 236 2680