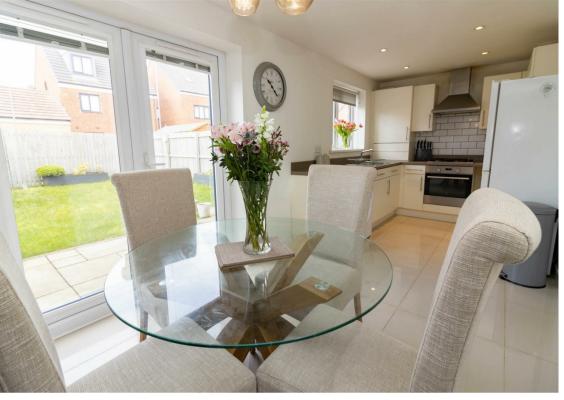

The property briefly comprises:- Entrance hall, lounge, ground floor WC, and open plan kitchen diner with fitted wall and floor units. To the first floor, there are three good sized bedrooms; the main with en-suite facility and access to a lovely balcony, and a stylish three piece family bathroom WC. Externally, there is a driveway to the front providing off street parking leading to the integrated garage and to the rear, a westerly facing garden with lawned and patio areas. An ideal space for entertaining during those long summer nights.

## Kitchen/Diner Lounge Garage

**Ground Floor** 

www.janforsterestates.com

Lounge 10'3" x 16'1" (3.14 x 4.92)

Kitchen 7'7" x 18'8" (2.32 x 5.71)

Bedroom One 14'3" x 9'8" (4.35 x 2.95)

Bedroom Two 11'3" x 8'9" (3.43 x 2.67)

Bedroom Three 7'9" x 9'9" (2.37 x 2.98)