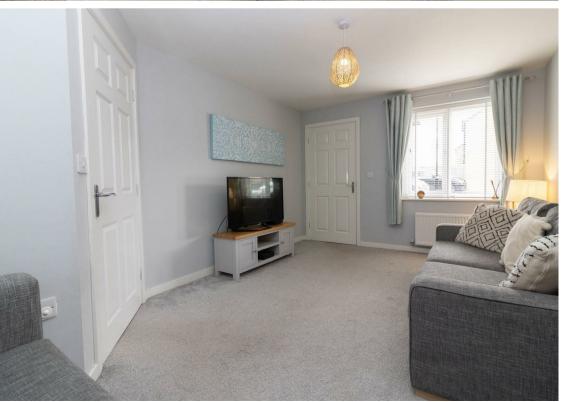

The property briefly comprises:- Entrance hall, lounge, ground floor WC, and open plan kitchen diner with fitted wall and floor units. To the first floor, there are three good sized bedrooms; the main with en-suite facility and access to a lovely balcony, and a stylish three piece family bathroom WC. Externally, there is a driveway to the front providing off street parking leading to the integrated garage and to the rear, a westerly facing garden with lawned and patio areas. An ideal space for entertaining during those long summer nights.

www.janforsterestates.com

Lounge 10'3" x 16'1" (3.14 x 4.92)

Kitchen 7'7" x 18'8" (2.32 x 5.71)

Bedroom One 14'3" x 9'8" (4.35 x 2.95)

Bedroom Two 11'3" x 8'9" (3.43 x 2.67)

Bedroom Three 7'9" x 9'9" (2.37 x 2.98)