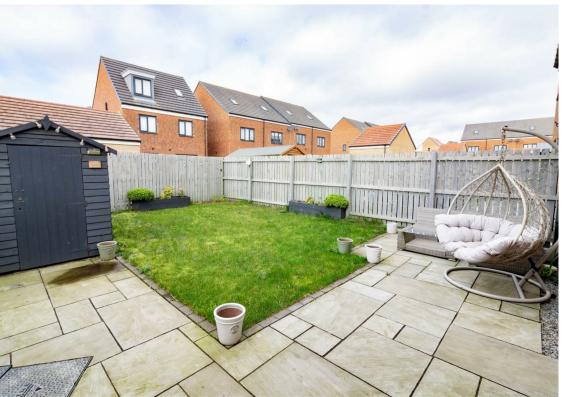

The property briefly comprises:- Entrance hall, lounge, ground floor WC, and open plan kitchen diner with fitted wall and floor units. To the first floor, there are three good sized bedrooms; the main with en-suite facility and access to a lovely balcony, and a stylish three piece family bathroom WC. Externally, there is a driveway to the front providing off street parking leading to the integrated garage and to the rear, a westerly facing garden with lawned and patio areas. An ideal space for entertaining during those long summer nights.