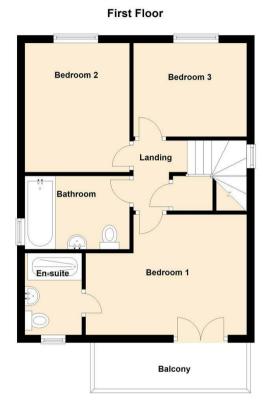

The property briefly comprises:- Entrance hall, lounge, ground floor WC, and open plan kitchen diner with fitted wall and floor units. To the first floor, there are three good sized bedrooms; the main with en-suite facility and access to a lovely balcony, and a stylish three piece family bathroom WC. Externally, there is a driveway to the front providing off street parking leading to the integrated garage and to the rear, a westerly facing garden with lawned and patio areas. An ideal space for entertaining during those long summer nights.

www.janforsterestates.com

Lounge 10'3" x 16'1" (3.14 x 4.92)

Kitchen 7'7" x 18'8" (2.32 x 5.71)

Bedroom One 14'3" x 9'8" (4.35 x 2.95)

Bedroom Two 11'3" x 8'9" (3.43 x 2.67)

Bedroom Three 7'9" x 9'9" (2.37 x 2.98)