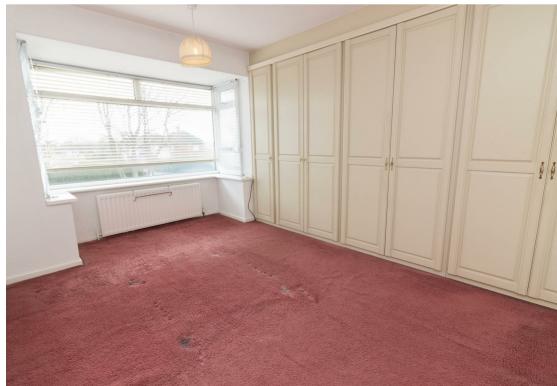

Internally the property briefly comprises to the ground floor:entrance hall, lounge with a box bay window, dining room which
looks out to the rear garden, kitchen with fitted wall and floor
units, utility area with access to the integrated garage, and
ground floor shower room WC. To the first floor, there are three
good sized bedrooms; the main with box bay window, two of with
built-in wardrobes, and there is also a three piece family bathroom
WC. Externally, there is an easily maintainable garden to the front
with paved driveway. To the rear, there is a lovely well stocked
garden lawned and patio areas. An ideal space for entertaining
during those long summer nights.

www.janforsterestates.com

Lounge 12'5" x 14'4" (3.81 x 4.38)

Kitchen 10'8" x 9'1" (3.26 x 2.78)

Bedroom One 14'8" x 11'9" (4.47m x 3.58m)

Bedroom Two 12'0" x 9'1" (3.66 x 2.79)

Bedroom Three 7'8" x 6'5" (2.34 x 1.98)