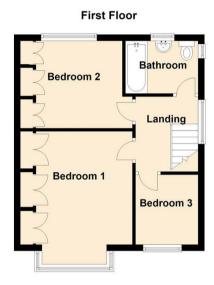

Internally the property briefly comprises to the ground floor:entrance hall, lounge with a box bay window, dining room which
looks out to the rear garden, kitchen with fitted wall and floor
units, utility area with access to the integrated garage, and
ground floor shower room WC. To the first floor, there are three
good sized bedrooms; the main with box bay window, two of with
built-in wardrobes, and there is also a three piece family bathroom
WC. Externally, there is an easily maintainable garden to the front
with paved driveway. To the rear, there is a lovely well stocked
garden lawned and patio areas. An ideal space for entertaining
during those long summer nights.

www.janforsterestates.com

Lounge 12'5" x 14'4" (3.81 x 4.38)

Kitchen 10'8" x 9'1" (3.26 x 2.78)

Bedroom One 14'8" x 11'9" (4.47m x 3.58m)

Bedroom Two 12'0" x 9'1" (3.66 x 2.79)

Bedroom Three 7'8" x 6'5" (2.34 x 1.98)