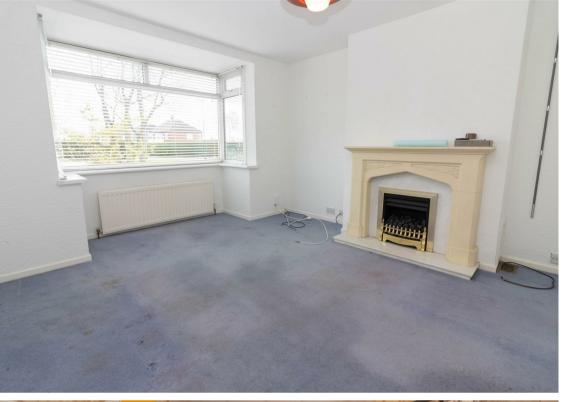

Internally the property briefly comprises to the ground floor:entrance hall, lounge with a box bay window, dining room which
looks out to the rear garden, kitchen with fitted wall and floor
units, utility area with access to the integrated garage, and
ground floor shower room WC. To the first floor, there are three
good sized bedrooms; the main with box bay window, two of with
built-in wardrobes, and there is also a three piece family bathroom
WC. Externally, there is an easily maintainable garden to the front
with paved driveway. To the rear, there is a lovely well stocked
garden lawned and patio areas. An ideal space for entertaining
during those long summer nights.

www.janforsterestates.com

Lounge 12'5" x 14'4" (3.81 x 4.38)

Kitchen 10'8" x 9'1" (3.26 x 2.78)

Bedroom One 14'8" x 11'9" (4.47m x 3.58m)

Bedroom Two 12'0" x 9'1" (3.66 x 2.79)

Bedroom Three 7'8" x 6'5" (2.34 x 1.98)