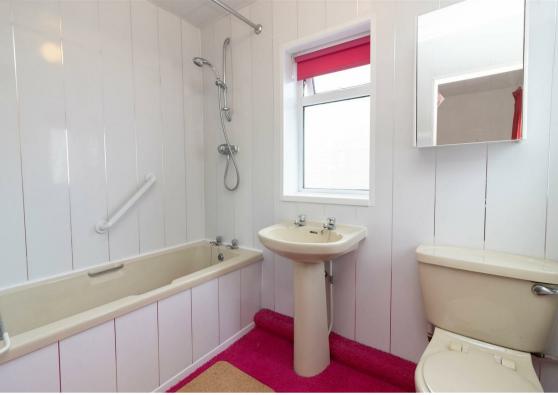

Internally the property briefly comprises to the ground floor:entrance hall, lounge with a box bay window, dining room which
looks out to the rear garden, kitchen with fitted wall and floor
units, utility area with access to the integrated garage, and
ground floor shower room WC. To the first floor, there are three
good sized bedrooms; the main with box bay window, two of with
built-in wardrobes, and there is also a three piece family bathroom
WC. Externally, there is an easily maintainable garden to the front
with paved driveway. To the rear, there is a lovely well stocked
garden lawned and patio areas. An ideal space for entertaining
during those long summer nights.