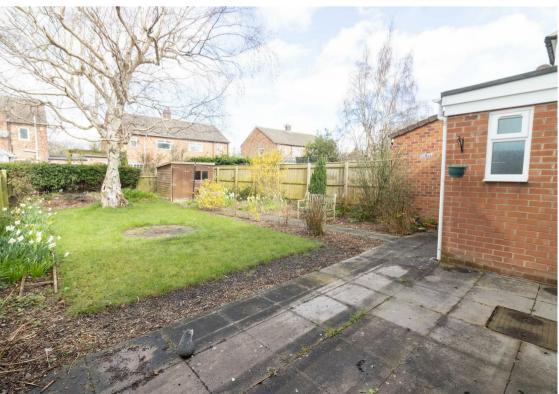

Internally the property briefly comprises to the ground floor:entrance hall, lounge with a box bay window, dining room which
looks out to the rear garden, kitchen with fitted wall and floor
units, utility area with access to the integrated garage, and
ground floor shower room WC. To the first floor, there are three
good sized bedrooms; the main with box bay window, two of with
built-in wardrobes, and there is also a three piece family bathroom
WC. Externally, there is an easily maintainable garden to the front
with paved driveway. To the rear, there is a lovely well stocked
garden lawned and patio areas. An ideal space for entertaining
during those long summer nights.