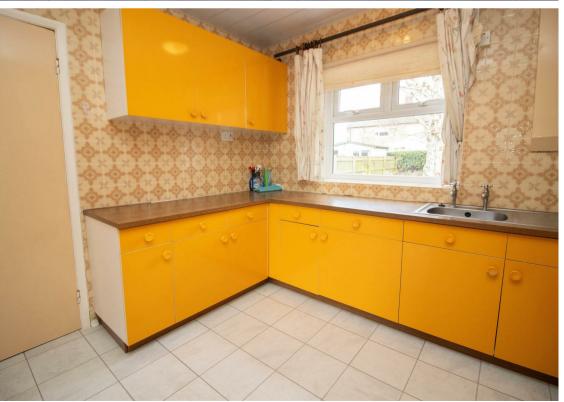

Internally the property briefly comprises to the ground floor:entrance hall, lounge with a box bay window, dining room which
looks out to the rear garden, kitchen with fitted wall and floor
units, utility area with access to the integrated garage, and
ground floor shower room WC. To the first floor, there are three
good sized bedrooms; the main with box bay window, two of with
built-in wardrobes, and there is also a three piece family bathroom
WC. Externally, there is an easily maintainable garden to the front
with paved driveway. To the rear, there is a lovely well stocked
garden lawned and patio areas. An ideal space for entertaining
during those long summer nights.

www.janforsterestates.com

Lounge 12'5" x 14'4" (3.81 x 4.38)

Kitchen 10'8" x 9'1" (3.26 x 2.78)

Bedroom One 14'8" x 11'9" (4.47m x 3.58m)

Bedroom Two 12'0" x 9'1" (3.66 x 2.79)

Bedroom Three 7'8" x 6'5" (2.34 x 1.98)