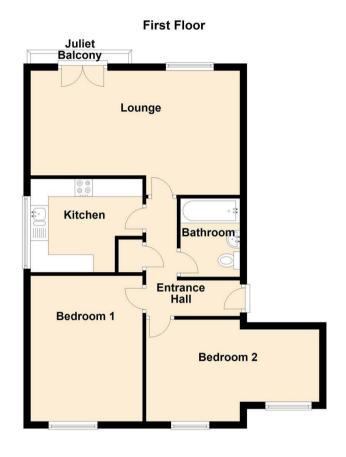

Offered with no onward chain, the property briefly comprises:-communal entrance with staircase to all floors, private entrance hallway, fantastic open plan lounge and dining area with French doors to a Juliet balcony, kitchen with fitted wall and floor units, two good-sized bedrooms, and a three piece bathroom WC.

Lounge 11'6" x 19'5" (3.53 x 5.94)

Kitchen 7'8" x 10'2" (2.36 x 3.11)

Bedroom One 10'2" x 12'7" (3.11 x 3.85)

Bedroom Two 9'6" x 16'1" (2.90 x 4.92)

Gosforth 0191 236 2070 **Newcastle** 0191 284 4050 **High Heaton** 0191 270 1122 **Tynemouth** 0191 257 2000 Low Fell 0191 487 0800 **Property Management Centre** 0191 236 2680