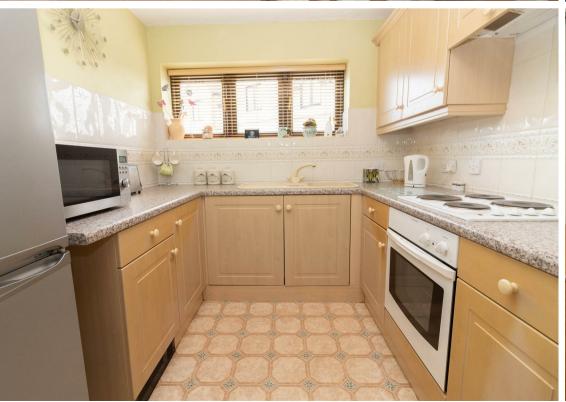

Offered with no onward chain, the property briefly comprises:-communal entrance with staircase to all floors, private entrance hallway, fantastic open plan lounge and dining area with French doors to a Juliet balcony, kitchen with fitted wall and floor units, two good-sized bedrooms, and a three piece bathroom WC.

Lounge 11'6" x 19'5" (3.53 x 5.94)

Kitchen 7'8" x 10'2" (2.36 x 3.11)

Bedroom One 10'2" x 12'7" (3.11 x 3.85)

Bedroom Two 9'6" x 16'1" (2.90 x 4.92)

Gosforth 0191 236 2070 **Newcastle** 0191 284 4050 **High Heaton** 0191 270 1122 **Tynemouth** 0191 257 2000 Low Fell 0191 487 0800 **Property Management Centre** 0191 236 2680