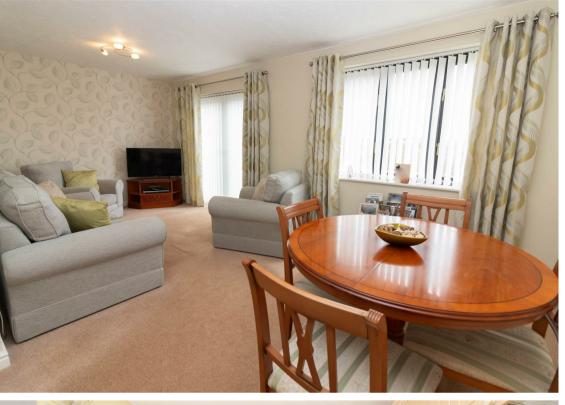

Offered with no onward chain, the property briefly comprises:-communal entrance with staircase to all floors, private entrance hallway, fantastic open plan lounge and dining area with French doors to a Juliet balcony, kitchen with fitted wall and floor units, two good-sized bedrooms, and a three piece bathroom WC.

Lounge 11'6" x 19'5" (3.53 x 5.94)

Kitchen 7'8" x 10'2" (2.36 x 3.11)

Bedroom One 10'2" x 12'7" (3.11 x 3.85)

Bedroom Two 9'6" x 16'1" (2.90 x 4.92)

Gosforth 0191 236 2070 **Newcastle** 0191 284 4050 **High Heaton** 0191 270 1122 **Tynemouth** 0191 257 2000 Low Fell 0191 487 0800 **Property Management Centre** 0191 236 2680