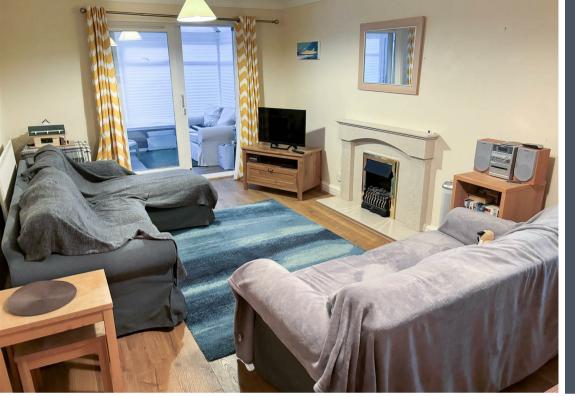

The property offers spacious accommodation throughout and briefly comprises:- entrance hallway, lounge with doors leading to a conservatory, dining kitchen with access to the garage, two good sized bedrooms with built-in storage, and a three piece bathroom WC. Externally there are beautiful gardens to the front along with a block paved multi car driveway which leads to the attached garage. To the rear you are presented with a well stocked garden with patio area. The property is warmed with gas central heating and has double glazing throughout.