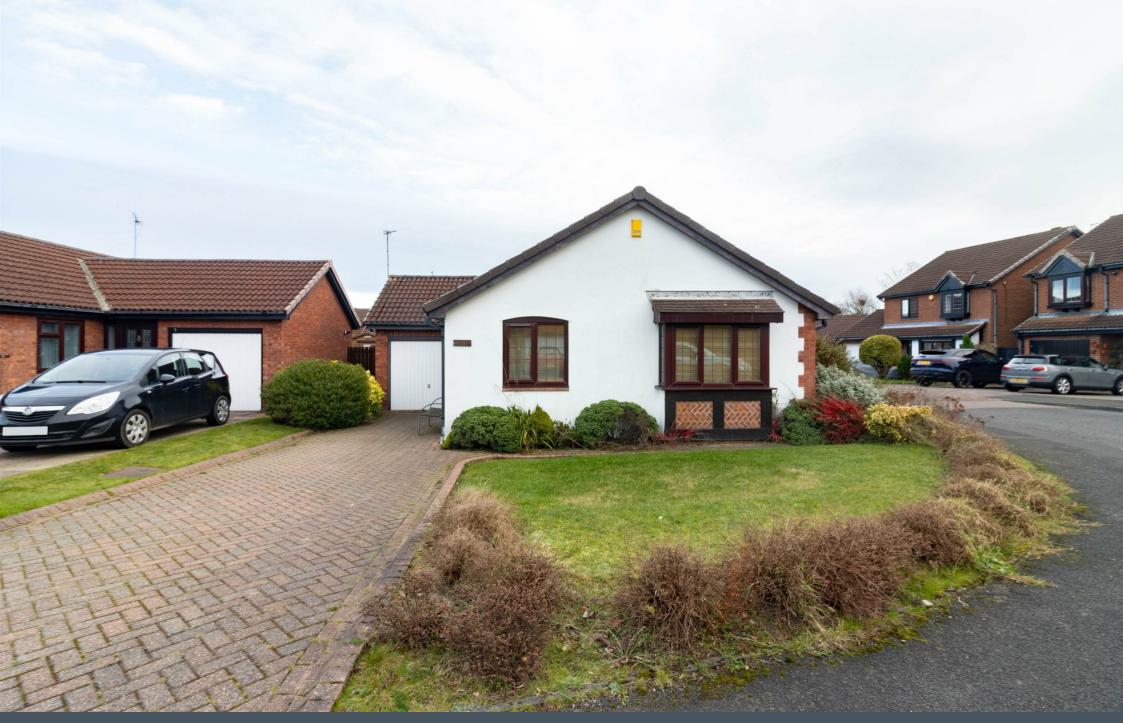

## Jan Forster

Shrewsbury Close | Church Green | Newcastle Upon Tyne | NE7 7YS Offers In The Region Of £280,000

- Detached Bungalow
- Garage
- Gardens to Front & Rear
- Sought After Location
- MUST BE VIEWED

- Two Bedrooms
- Off Street Parking
- Conservatory
- Freehold

Jan Forster Estates are delighted to welcome to the market this fantastic two bedroom detached bungalow, which is which located on Shrewsbury Close in the ever popular Church Green estate.

The property offers spacious accommodation throughout and briefly comprises:- entrance hallway, lounge with doors leading to a conservatory, dining kitchen with access to the garage, two good sized bedrooms with built-in storage, and a three piece bathroom WC. Externally there are beautiful gardens to the front along with a block paved multi car driveway which leads to the attached garage. To the rear you are presented with a well stocked garden with patio area. The property is warmed with gas central heating and has double glazing throughout.