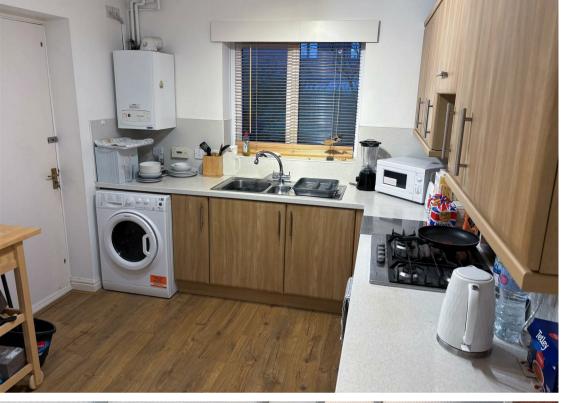

The property offers spacious accommodation throughout and briefly comprises:- entrance hallway, lounge with doors leading to a conservatory, dining kitchen with access to the garage, two good sized bedrooms with built-in storage, and a three piece bathroom WC. Externally there are beautiful gardens to the front along with a block paved multi car driveway which leads to the attached garage. To the rear you are presented with a well stocked garden with patio area. The property is warmed with gas central heating and has double glazing throughout.