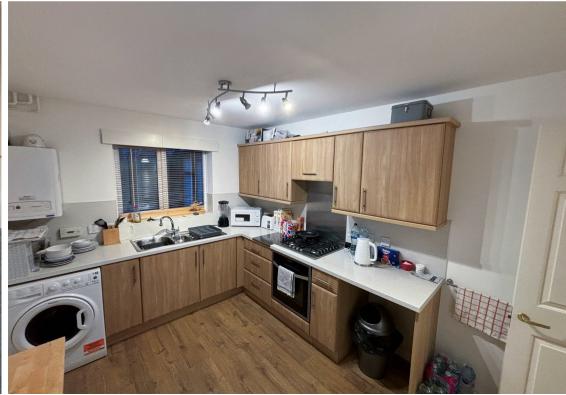

The property offers spacious accommodation throughout and briefly comprises:- entrance hallway, lounge with doors leading to a conservatory, dining kitchen with access to the garage, two good sized bedrooms with built-in storage, and a three piece bathroom WC. Externally there are beautiful gardens to the front along with a block paved multi car driveway which leads to the attached garage. To the rear you are presented with a well stocked garden with patio area. The property is warmed with gas central heating and has double glazing throughout.