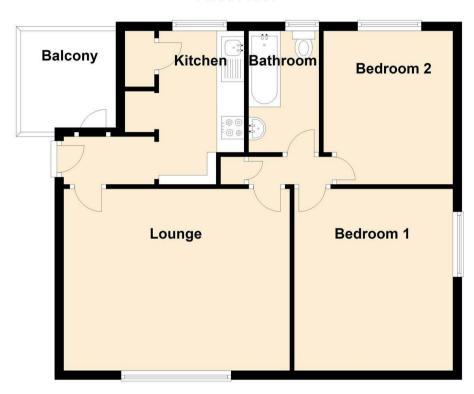

The flat briefly comprises:- communal entrance hallway, entrance hall with access to a balcony, spacious lounge with feature fireplace, kitchen with fitted wall and floor units, two double bedrooms, and a three-piece bathroom. Externally, there are communal gardens to the front and there is communal off-street parking to the side.

Lounge 11'5" x 11'7" (3.49 x 3.54)

Kitchen 10'9" x 5'11" ( 3.28 x 1.81)

Bedroom One 11'6" x 11'5" (3.52 x 3.49)

Bedroom Two 11'7" x 9'9" (3.55 x 2.98)

Gosforth 0191 236 2070 Newcastle 0191 284 4050 **High Heaton** 0191 270 1122 **Tynemouth** 0191 257 2000 Low Fell 0191 487 0800 **Property Management Centre** 0191 236 2680