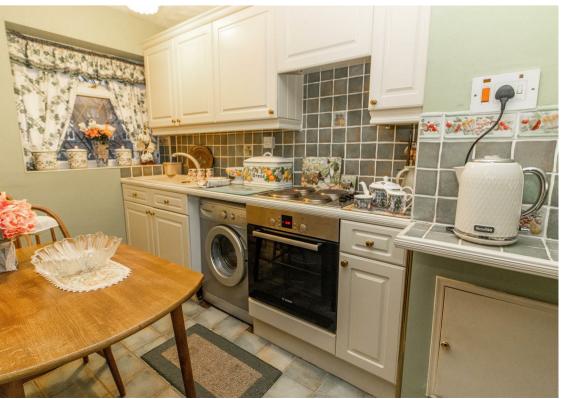

The flat briefly comprises:- communal entrance hallway, entrance hall with access to a balcony, spacious lounge with feature fireplace, kitchen with fitted wall and floor units, two double bedrooms, and a three-piece bathroom. Externally, there are communal gardens to the front and there is communal off-street parking to the side.

Lounge 11'5" x 11'7" (3.49 x 3.54)

Kitchen 10'9" x 5'11" ( 3.28 x 1.81)

Bedroom One 11'6" x 11'5" (3.52 x 3.49)

Bedroom Two 11'7" x 9'9" (3.55 x 2.98)

Gosforth 0191 236 2070 Newcastle 0191 284 4050 **High Heaton** 0191 270 1122 **Tynemouth** 0191 257 2000 Low Fell 0191 487 0800 **Property Management Centre** 0191 236 2680