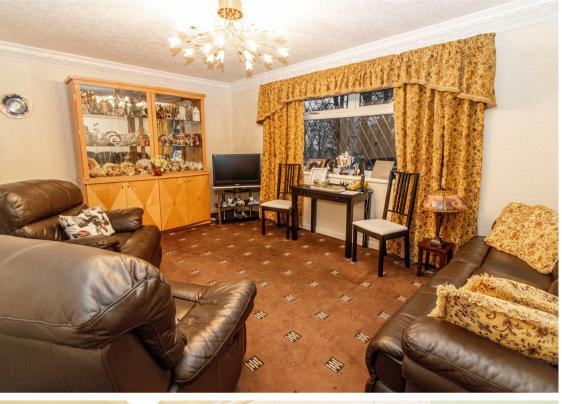

The flat briefly comprises:- communal entrance hallway, entrance hall with access to a balcony, spacious lounge with feature fireplace, kitchen with fitted wall and floor units, two double bedrooms, and a three-piece bathroom. Externally, there are communal gardens to the front and there is communal off-street parking to the side.

Lounge 11'5" x 11'7" (3.49 x 3.54)

Kitchen 10'9" x 5'11" ( 3.28 x 1.81)

Bedroom One 11'6" x 11'5" (3.52 x 3.49)

Bedroom Two 11'7" x 9'9" (3.55 x 2.98)

Gosforth 0191 236 2070 Newcastle 0191 284 4050 **High Heaton** 0191 270 1122 **Tynemouth** 0191 257 2000 Low Fell 0191 487 0800 **Property Management Centre** 0191 236 2680