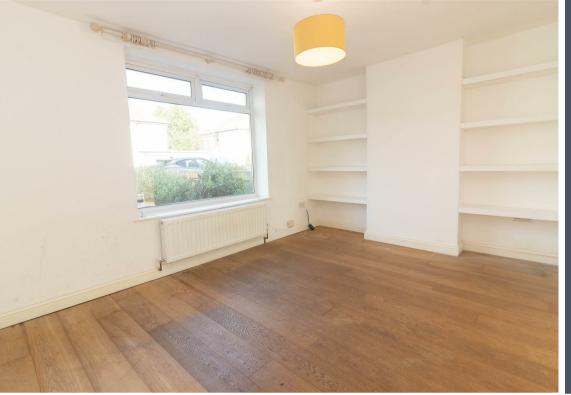

The accommodation briefly comprises to the ground floor:entrance hall, open plan lounge/diner with patio doors leading to the rear garden, and kitchen with fitted wall and floor units. To the first floor, there are three good sized bedrooms, and a three piece family bathroom WC. The property further benefits from ample storage, gas central heating and double glazing.

## www.janforsterestates.com

Lounge 13'11" x 10'8" (4.26 x 3.27) Dining Room 10'0" x 10'7" (3.06 x 3.24) Kitchen 10'0" x 10'0" (3.06 x 3.05) Bedroom One 13'8" x 10'7" (4.18 x 3.24) Bedroom Two 13'8" x 10'4" (4.18 x 3.16) Bedroom Three 7'6" x 9'3" (2.29 x 2.83)