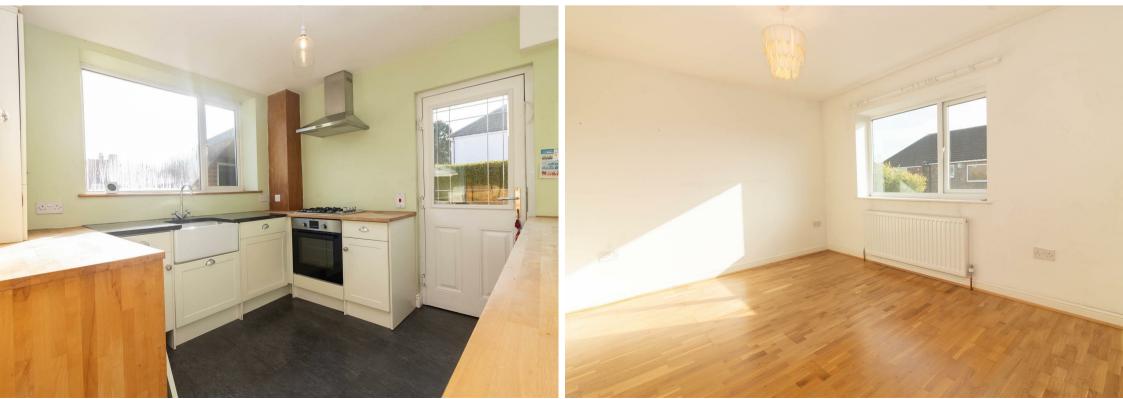

The accommodation briefly comprises to the ground floor:entrance hall, open plan lounge/diner with patio doors leading to the rear garden, and kitchen with fitted wall and floor units. To the first floor, there are three good sized bedrooms, and a three piece family bathroom WC. The property further benefits from ample storage, gas central heating and double glazing.

## www.janforsterestates.com

Lounge 13'11" x 10'8" (4.26 x 3.27) Dining Room 10'0" x 10'7" (3.06 x 3.24) Kitchen 10'0" x 10'0" (3.06 x 3.05) Bedroom One 13'8" x 10'7" (4.18 x 3.24) Bedroom Two 13'8" x 10'4" (4.18 x 3.16) Bedroom Three 7'6" x 9'3" (2.29 x 2.83)