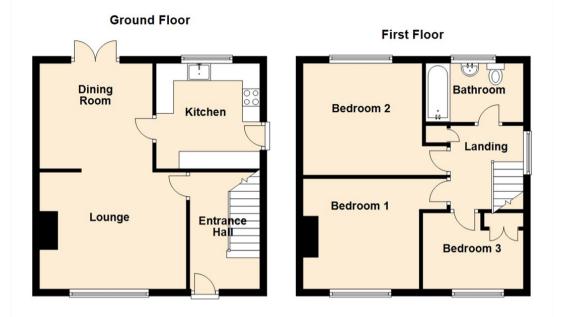

The accommodation briefly comprises to the ground floor:entrance hall, open plan lounge/diner with patio doors leading to the rear garden, and kitchen with fitted wall and floor units. To the first floor, there are three good sized bedrooms, and a three piece family bathroom WC. The property further benefits from ample storage, gas central heating and double glazing.

## www.janforsterestates.com

Lounge 13'11" x 10'8" (4.26 x 3.27) Dining Room 10'0" x 10'7" (3.06 x 3.24) Kitchen 10'0" x 10'0" (3.06 x 3.05) Bedroom One 13'8" x 10'7" (4.18 x 3.24) Bedroom Two 13'8" x 10'4" (4.18 x 3.16) Bedroom Three 7'6" x 9'3" (2.29 x 2.83)