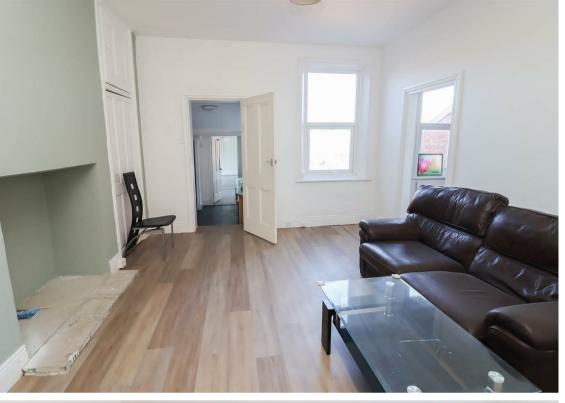

Briefly comprising to the first floor:- bright and airy lounge with store cupboard, kitchen with fitted wall and floor units, three piece bathroom WC, and three good sized bedrooms. To the second floor, there are two storage cupboards and a further two double bedrooms. Externally there is a private yard to the rear. The property also boasts gas central heating, ample storage, and double glazing.