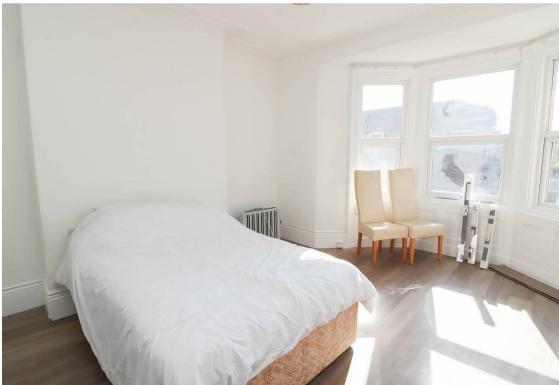

Briefly comprising to the first floor:- bright and airy lounge with store cupboard, kitchen with fitted wall and floor units, three piece bathroom WC, and three good sized bedrooms. To the second floor, there are two storage cupboards and a further two double bedrooms. Externally there is a private yard to the rear. The property also boasts gas central heating, ample storage, and double glazing.

## Tenure

The agent understands the property to be leasehold. However, this should be confirmed with a licenced legal representative.

Council Tax Band \*A\*.

Kitchen 8'2" x 11'5" (2.49 x 3.50)

Bedroom One 17'2" x 13'10" (5.24 x 4.24)

Bedroom Two 8'9" x 14'7" (2.68 x 4.45)

Bedroom Three 6'1" x 8'10" (1.87 x 2.71)

Bedroom Four 9'8" x 15'10" (2.96 x 4.84)

Bedroom Five 9'8" x 15'10" (2.96 x 4.84)