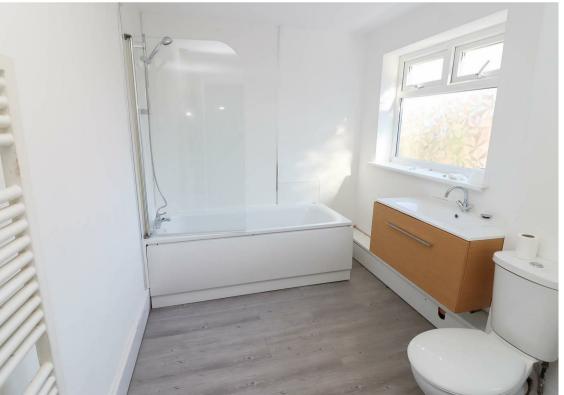

Briefly comprising to the first floor:- bright and airy lounge with store cupboard, kitchen with fitted wall and floor units, three piece bathroom WC, and three good sized bedrooms. To the second floor, there are two storage cupboards and a further two double bedrooms. Externally there is a private yard to the rear. The property also boasts gas central heating, ample storage, and double glazing.