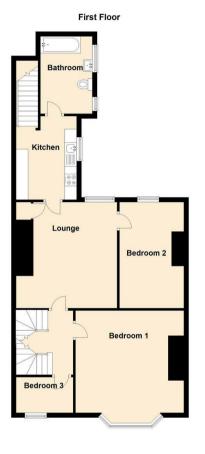

Briefly comprising to the first floor:- bright and airy lounge with store cupboard, kitchen with fitted wall and floor units, three piece bathroom WC, and three good sized bedrooms. To the second floor, there are two storage cupboards and a further two double bedrooms. Externally there is a private yard to the rear. The property also boasts gas central heating, ample storage, and double glazing.

## Tenure

The agent understands the property to be leasehold. However, this should be confirmed with a licenced legal representative.

Council Tax Band \*A\*.

Kitchen 8'2" x 11'5" (2.49 x 3.50)

Bedroom One 17'2" x 13'10" (5.24 x 4.24)

Bedroom Two 8'9" x 14'7" (2.68 x 4.45)

Bedroom Three 6'1" x 8'10" (1.87 x 2.71)

Bedroom Four 9'8" x 15'10" (2.96 x 4.84)

Bedroom Five 9'8" x 15'10" (2.96 x 4.84)