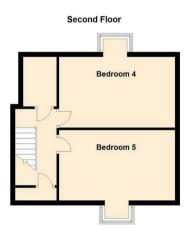

Briefly comprising to the first floor:- bright and airy lounge with store cupboard, kitchen with fitted wall and floor units, three piece bathroom WC, and three good sized bedrooms. To the second floor, there are two storage cupboards and a further two double bedrooms. Externally there is a private yard to the rear. The property also boasts gas central heating, ample storage, and double glazing.

Bedroom Two 8'9" x 14'7" (2.68 x 4.45)

Bedroom Three 6'1" x 8'10" (1.87 x 2.71)

Bedroom Four 9'8" x 15'10" (2.96 x 4.84)

Bedroom Five 9'8" x 15'10" (2.96 x 4.84)