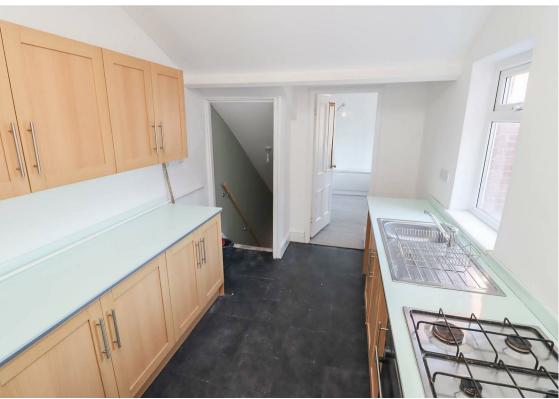

Briefly comprising to the first floor:- bright and airy lounge with store cupboard, kitchen with fitted wall and floor units, three piece bathroom WC, and three good sized bedrooms. To the second floor, there are two storage cupboards and a further two double bedrooms. Externally there is a private yard to the rear. The property also boasts gas central heating, ample storage, and double glazing.

## Tenure

The agent understands the property to be leasehold. However, this should be confirmed with a licenced legal representative.

Council Tax Band \*A\*.

Kitchen 8'2" x 11'5" (2.49 x 3.50)

Bedroom One 17'2" x 13'10" (5.24 x 4.24)