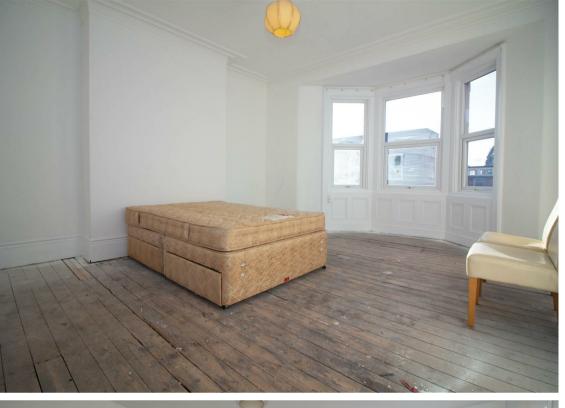

Briefly comprising to the first floor:- bright and airy lounge with store cupboard, kitchen with fitted wall and floor units, three piece bathroom WC, and three good sized bedrooms. To the second floor, there are two storage cupboards and a further two double bedrooms. Externally there is a private yard to the rear. The property also boasts gas central heating, ample storage, and double glazing.

www.janforsterestates.com

Lounge 13'10" x 14'6" (4.22 x 4.43)

Kitchen 8'2" x 11'5" (2.49 x 3.50)

Bedroom One 17'2" x 13'10" (5.24 x 4.24)

Bedroom Two 8'9" x 14'7" (2.68 x 4.45)

Bedroom Three 6'1" x 8'10" (1.87 x 2.71)

Bedroom Four 9'8" x 15'10" (2.96 x 4.84)

Bedroom Five 9'8" x 15'10" (2.96 x 4.84)

 Gosforth
 0191 236 2070

 Newcastle
 0191 284 4050

 High Heaton
 0191 270 1122

 Tynemouth
 0191 257 2000

 Low Fell
 0191 487 0800