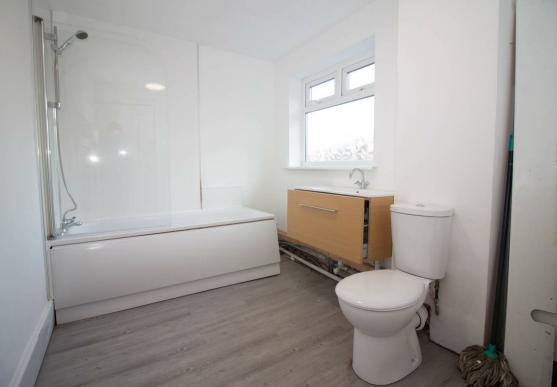

Briefly comprising to the first floor:- bright and airy lounge with store cupboard, kitchen with fitted wall and floor units, three piece bathroom WC, and three good sized bedrooms. To the second floor, there are two storage cupboards and a further two double bedrooms. Externally there is a private yard to the rear. The property also boasts gas central heating, ample storage, and double glazing.