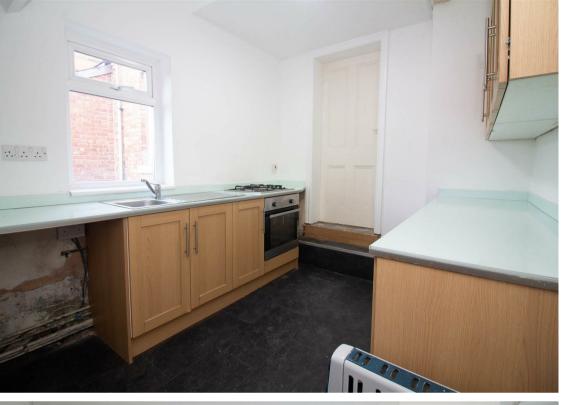

Briefly comprising to the first floor:- bright and airy lounge with store cupboard, kitchen with fitted wall and floor units, three piece bathroom WC, and three good sized bedrooms. To the second floor, there are two storage cupboards and a further two double bedrooms. Externally there is a private yard to the rear. The property also boasts gas central heating, ample storage, and double glazing.

www.janforsterestates.com

Lounge 13'10" x 14'6" (4.22 x 4.43)

Kitchen 8'2" x 11'5" (2.49 x 3.50)

Bedroom One 17'2" x 13'10" (5.24 x 4.24)

Bedroom Two 8'9" x 14'7" (2.68 x 4.45)

Bedroom Three 6'1" x 8'10" (1.87 x 2.71)