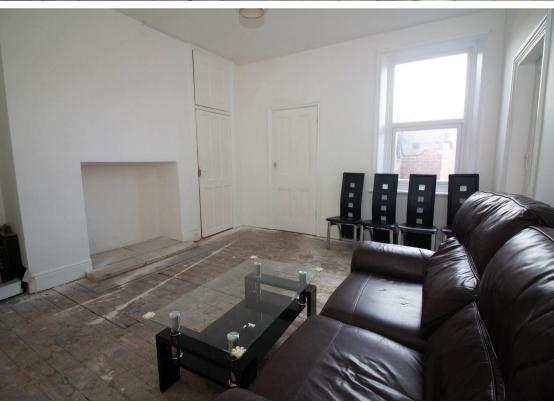

Briefly comprising to the first floor:- bright and airy lounge with store cupboard, kitchen with fitted wall and floor units, three piece bathroom WC, and three good sized bedrooms. To the second floor, there are two storage cupboards and a further two double bedrooms. Externally there is a private yard to the rear. The property also boasts gas central heating, ample storage, and double glazing.

www.janforsterestates.com

Lounge 13'10" x 14'6" (4.22 x 4.43)

Kitchen 8'2" x 11'5" (2.49 x 3.50)

Bedroom One 17'2" x 13'10" (5.24 x 4.24)

Bedroom Two 8'9" x 14'7" (2.68 x 4.45)

Bedroom Three 6'1" x 8'10" (1.87 x 2.71)