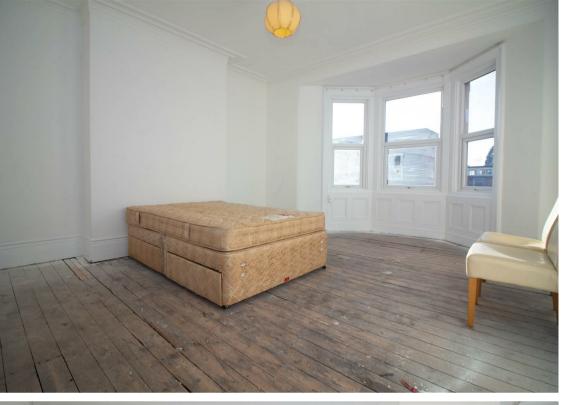

Briefly comprising to the first floor:- bright and airy lounge with store cupboard, kitchen with fitted wall and floor units, three piece bathroom WC, and three good sized bedrooms. To the second floor, there are two storage cupboards and a further two double bedrooms. Externally there is a private yard to the rear. The property also boasts gas central heating, ample storage, and double glazing.

www.janforsterestates.com

Lounge 13'10" x 14'6" (4.22 x 4.43)

Kitchen 8'2" x 11'5" (2.49 x 3.50)

Bedroom One 17'2" x 13'10" (5.24 x 4.24)

Bedroom Two 8'9" x 14'7" (2.68 x 4.45)

Bedroom Three 6'1" x 8'10" (1.87 x 2.71)