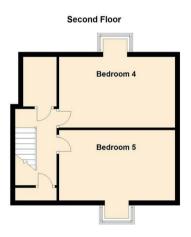

Briefly comprising to the first floor:- bright and airy lounge with store cupboard, kitchen with fitted wall and floor units, three piece bathroom WC, and three good sized bedrooms. To the second floor, there are two storage cupboards and a further two double bedrooms. Externally there is a private yard to the rear. The property also boasts gas central heating, ample storage, and double glazing.

Bedroom Four 9'8" x 15'10" (2.96 x 4.84)

Bedroom Five 9'8" x 15'10" (2.96 x 4.84)

 Gosforth
 0191 236 2070

 Newcastle
 0191 284 4050

 High Heaton
 0191 270 1122

 Tynemouth
 0191 257 2000

 Low Fell
 0191 487 0800