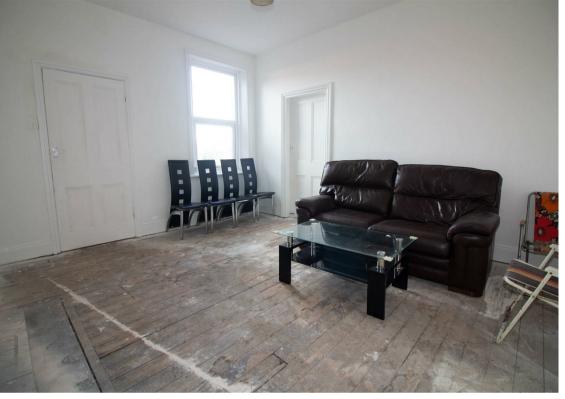

Briefly comprising to the first floor:- bright and airy lounge with store cupboard, kitchen with fitted wall and floor units, three piece bathroom WC, and three good sized bedrooms. To the second floor, there are two storage cupboards and a further two double bedrooms. Externally there is a private yard to the rear. The property also boasts gas central heating, ample storage, and double glazing.

www.janforsterestates.com

Lounge 13'10" x 14'6" (4.22 x 4.43)

Kitchen 8'2" x 11'5" (2.49 x 3.50)

Bedroom One 17'2" x 13'10" (5.24 x 4.24)

Bedroom Two 8'9" x 14'7" (2.68 x 4.45)

Bedroom Three 6'1" x 8'10" (1.87 x 2.71)