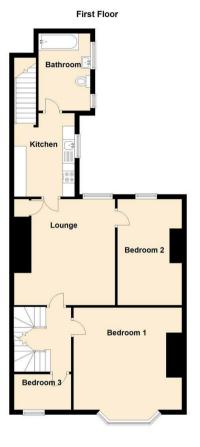

Briefly comprising to the first floor:- bright and airy lounge with store cupboard, kitchen with fitted wall and floor units, three piece bathroom WC, and three good sized bedrooms. To the second floor, there are two storage cupboards and a further two double bedrooms. Externally there is a private yard to the rear. The property also boasts gas central heating, ample storage, and double glazing.

www.janforsterestates.com

Lounge 13'10" x 14'6" (4.22 x 4.43)

Kitchen 8'2" x 11'5" (2.49 x 3.50)

Bedroom One 17'2" x 13'10" (5.24 x 4.24)

Bedroom Two 8'9" x 14'7" (2.68 x 4.45)

Bedroom Three 6'1" x 8'10" (1.87 x 2.71)