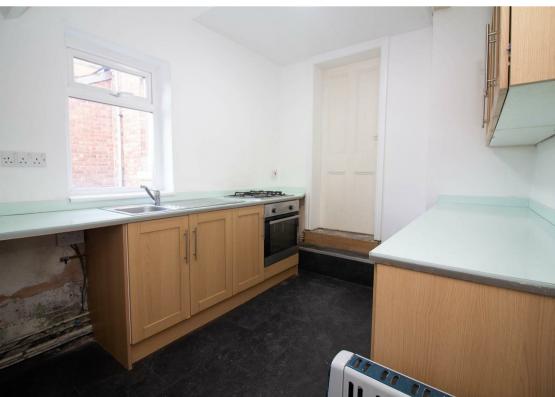

Briefly comprising to the first floor:- bright and airy lounge with store cupboard, kitchen with fitted wall and floor units, three piece bathroom WC, and three good sized bedrooms. To the second floor, there are two storage cupboards and a further two double bedrooms. Externally there is a private yard to the rear. The property also boasts gas central heating, ample storage, and double glazing.

www.janforsterestates.com

Lounge 13'10" x 14'6" (4.22 x 4.43)

Kitchen 8'2" x 11'5" (2.49 x 3.50)

Bedroom One 17'2" x 13'10" (5.24 x 4.24)

Bedroom Two 8'9" x 14'7" (2.68 x 4.45)

Bedroom Three 6'1" x 8'10" (1.87 x 2.71)