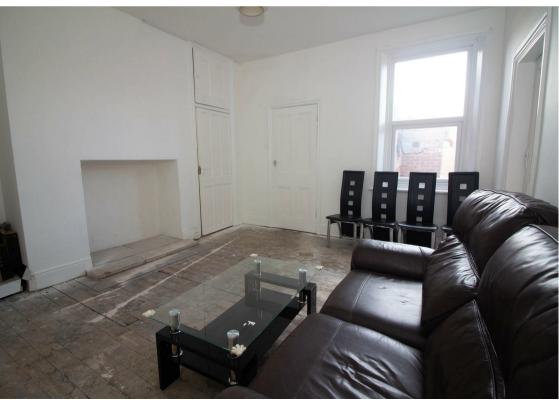

Briefly comprising to the first floor:- bright and airy lounge with store cupboard, kitchen with fitted wall and floor units, three piece bathroom WC, and three good sized bedrooms. To the second floor, there are two storage cupboards and a further two double bedrooms. Externally there is a private yard to the rear. The property also boasts gas central heating, ample storage, and double glazing.

www.janforsterestates.com

Lounge 13'10" x 14'6" (4.22 x 4.43)

Kitchen 8'2" x 11'5" (2.49 x 3.50)

Bedroom One 17'2" x 13'10" (5.24 x 4.24)

Bedroom Two 8'9" x 14'7" (2.68 x 4.45)

Bedroom Three 6'1" x 8'10" (1.87 x 2.71)