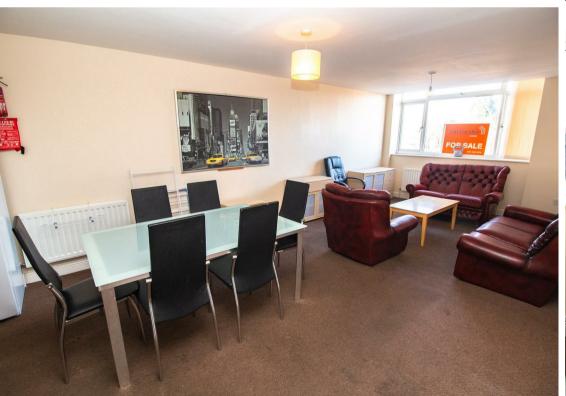

Offered for sale with no upper chain this six bedroom maisonette located close to all local amenities, excellent transport links and the Freeman hospital.

The property briefly comprises:- entrance hallway, bedroom one, bedroom two, bedroom three, separate WC, bathroom and spacious communal lounge, dining area and kitchen. To the second floor there are a further three bedrooms, a separate WC and shower room. The property also benefits from gas central heating and double glazing.

Communal Lounge Kitchen 11'10" x 32'0" (3.63 x 9.76) Bedroom One 7'10" x 12'7" (2.41 x 3.86) Bedroom Two 8'8" x 16'3" (2.65 x 4.96) Bedroom Three 18'6" x 8'8" (5.64 x 2.65) Bedroom Four 11'11" x 10'3" (3.64 x 3.14) Bedroom five 11'11" x 10'3" (3.64 x 3.14) Bedroom Six 16'0" x 10'3" (4.90 x 3.14)