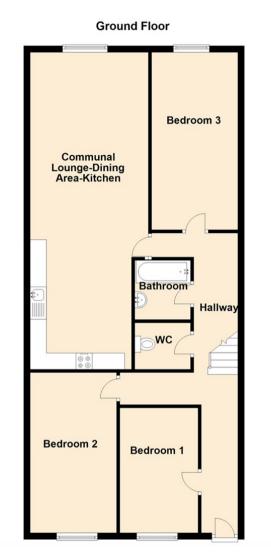

Offered for sale with no upper chain this six bedroom maisonette located close to all local amenities, excellent transport links and the Freeman hospital.

The property briefly comprises:- entrance hallway, bedroom one, bedroom two, bedroom three, separate WC, bathroom and spacious communal lounge, dining area and kitchen. To the second floor there are a further three bedrooms, a separate WC and shower room. The property also benefits from gas central heating and double glazing.

Communal Lounge Kitchen 11'10" x 32'0" (3.63 x 9.76) Bedroom One 7'10" x 12'7" (2.41 x 3.86) Bedroom Two 8'8" x 16'3" (2.65 x 4.96) Bedroom Three 18'6" x 8'8" (5.64 x 2.65) Bedroom Four 11'11" x 10'3" (3.64 x 3.14) Bedroom five 11'11" x 10'3" (3.64 x 3.14) Bedroom Six 16'0" x 10'3" (4.90 x 3.14)