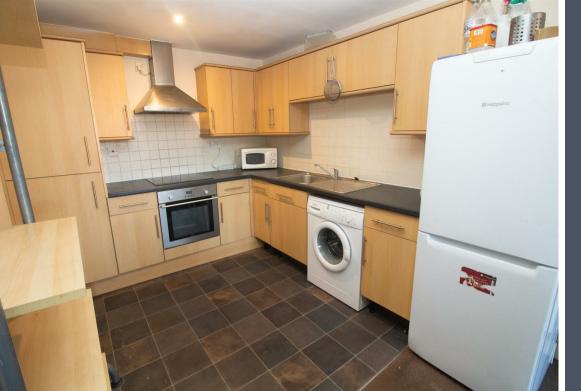

Offered for sale with no upper chain this six bedroom maisonette located close to all local amenities, excellent transport links and the Freeman hospital.

The property briefly comprises:- entrance hallway, bedroom one, bedroom two, bedroom three, separate WC, bathroom and spacious communal lounge, dining area and kitchen. To the second floor there are a further three bedrooms, a separate WC and shower room. The property also benefits from gas central heating and double glazing.

Communal Lounge Kitchen 11'10" x 32'0" (3.63 x 9.76) Bedroom One 7'10" x 12'7" (2.41 x 3.86) Bedroom Two 8'8" x 16'3" (2.65 x 4.96) Bedroom Three 18'6" x 8'8" (5.64 x 2.65) Bedroom Four 11'11" x 10'3" (3.64 x 3.14) Bedroom five 11'11" x 10'3" (3.64 x 3.14) Bedroom Six 16'0" x 10'3" (4.90 x 3.14)