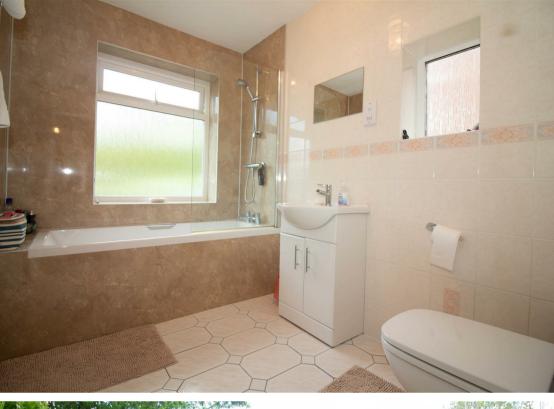

The property briefly comprises to the ground floor:- entrance hallway, light and airy lounge with bay window, dining room with French doors leading to the rear garden, and an extended substantial breakfasting kitchen with fitted wall and floor units. The first floor boasts four good-sized bedrooms; two of which with built-in wardrobes, and a three piece family bathroom WC with a shower over the bath. The property also boasts gas central heating, double glazing, and ample storage.