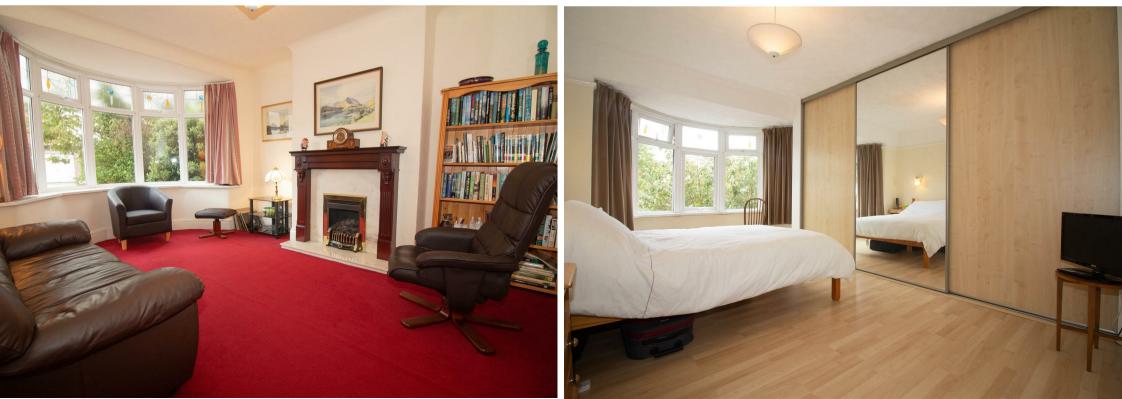

The property briefly comprises to the ground floor:- entrance hallway, light and airy lounge with bay window, dining room with French doors leading to the rear garden, and an extended substantial breakfasting kitchen with fitted wall and floor units. The first floor boasts four good-sized bedrooms; two of which with built-in wardrobes, and a three piece family bathroom WC with a shower over the bath. The property also boasts gas central heating, double glazing, and ample storage.

## www.janforsterestates.com

Lounge 14'11" x 11'5" (4.55 x 3.48) Dining Room 13'4" x 11'4" (4.07 x 3.47) Kitchen 19'0" x 9'3" (5.80 x 2.84) Bedroom One 16'2" x 9'3" (4.95 x 2.82) Bedroom Two 12'4" x 9'3" (3.76 x 2.82) Bedroom Three 15'10" x 7'7" (4.85 x 2.33) Bedroom Four 7'3" x 6'4" (2.21 x 1.95) **Covid-19 Viewing Guidelines** 