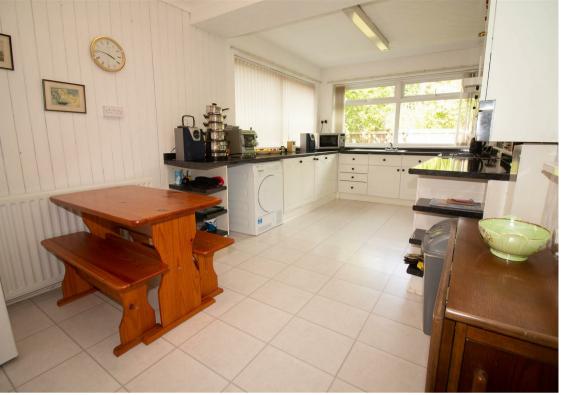

The property briefly comprises to the ground floor:- entrance hallway, light and airy lounge with bay window, dining room with French doors leading to the rear garden, and an extended substantial breakfasting kitchen with fitted wall and floor units. The first floor boasts four good-sized bedrooms; two of which with built-in wardrobes, and a three piece family bathroom WC with a shower over the bath. The property also boasts gas central heating, double glazing, and ample storage.

## www.janforsterestates.com

Lounge 14'11" x 11'5" (4.55 x 3.48) Dining Room 13'4" x 11'4" (4.07 x 3.47) Kitchen 19'0" x 9'3" (5.80 x 2.84) Bedroom One 16'2" x 9'3" (4.95 x 2.82) Bedroom Two 12'4" x 9'3" (3.76 x 2.82) Bedroom Three 15'10" x 7'7" (4.85 x 2.33) Bedroom Four 7'3" x 6'4" (2.21 x 1.95) **Covid-19 Viewing Guidelines** 