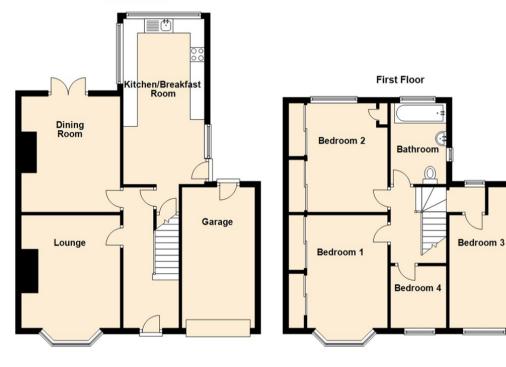

The property briefly comprises to the ground floor:- entrance hallway, light and airy lounge with bay window, dining room with French doors leading to the rear garden, and an extended substantial breakfasting kitchen with fitted wall and floor units. The first floor boasts four good-sized bedrooms; two of which with built-in wardrobes, and a three piece family bathroom WC with a shower over the bath. The property also boasts gas central heating, double glazing, and ample storage.

## www.janforsterestates.com

Lounge 14'11" x 11'5" (4.55 x 3.48) Dining Room 13'4" x 11'4" (4.07 x 3.47) Kitchen 19'0" x 9'3" (5.80 x 2.84) Bedroom One 16'2" x 9'3" (4.95 x 2.82) Bedroom Two 12'4" x 9'3" (3.76 x 2.82) Bedroom Three 15'10" x 7'7" (4.85 x 2.33) Bedroom Four 7'3" x 6'4" (2.21 x 1.95) **Covid-19 Viewing Guidelines** 