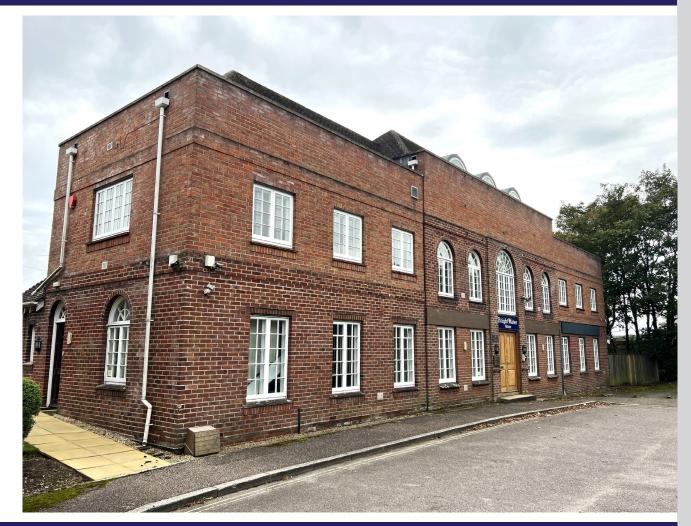

# **TOLET** Ringwood Town Centre Office Suite

## SUITE 5, BRIGHTWATER HOUSE, MARKET PLACE, RINGWOOD, HAMPSHIRE BH24 1AP

• Net Internal Area 747 Sq. Ft. (69.42 Sq. M.)

.....

**KEY FEATURES** 

.....

- Arranged over Ground and First Floor
- Benefits from Own Entrance Door
- 2 Car Parking Spaces At Rear
- 100% Small Business Rates Relief (Subject to Eligibility)
- Available on a New Lease at a Rental of £12,000 Plus VAT Per Annum, Exclusive

#### DESCRIPTION

Brightwater House is located in Market Square opposite the very attractive St Peter's and St Paul's Church, with close access onto the A31.

Suite 5 forms part of a three storey office block and is arranged over ground and first floors and accessed via it's own entrance door at the left side of the building. It benefits from a gated car park with assigned parking for 2 vehicles.