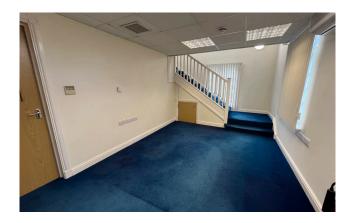

The building was fully renovated in 2004, and the suite benefits from air conditioning, ample data/electrical points, male and female WC's along with main reception area feeding into 2 main office rooms and Kitchennette at first floor.

### ACCOMMODATION

| Floor Areas         | Sq Ft | Sq M  |
|---------------------|-------|-------|
| Ground Floor        |       |       |
| Reception / Office  | 139   | 12.90 |
| Office              | 248   | 23.02 |
| Male & Female WCs   |       |       |
| First Floor         |       |       |
| Office              | 360   | 33.50 |
| Kitchenette         |       |       |
| Total Internal Area | 747   | 69.42 |