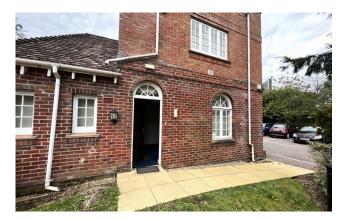

#### DESCRIPTION

Brightwater House is located in Market Square opposite the very attractive St Peter's and St Paul's Church, with close access onto the A31.

Suite 5 forms part of a three storey office block and is arranged over ground and first floors and accessed via it's own entrance door at the left side of the building. It benefits from a gated car park with assigned parking for 2 vehicles.

### ACCOMMODATION

| Floor Areas         | Sq Ft | Sq M  |
|---------------------|-------|-------|
| Ground Floor        |       |       |
| Reception / Office  | 139   | 12.90 |
| Office              | 248   | 23.02 |
| Male & Female WCs   |       |       |
| First Floor         |       |       |
| Office              | 360   | 33.50 |
| Kitchenette         |       |       |
| Total Internal Area | 747   | 69.42 |