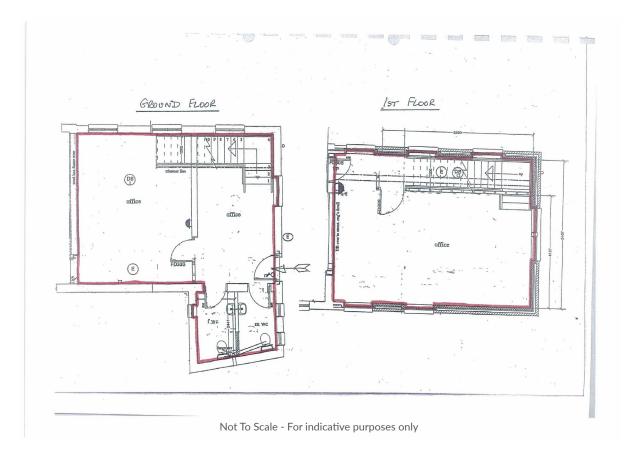

### ACCOMMODATION

| Floor Areas         | Sq Ft | Sq M  |
|---------------------|-------|-------|
| Ground Floor        |       |       |
| Reception / Office  | 139   | 12.90 |
| Office              | 248   | 23.02 |
| Male & Female WCs   |       |       |
| First Floor         |       |       |
| Office              | 360   | 33.50 |
| Kitchenette         |       |       |
| Total Internal Area | 747   | 69.42 |

Areas stated on a Net Internal basis and measured in accordance with the RICS Code of Measuring Practice 6th Edition.