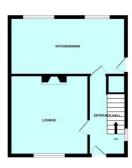

# BEDROOM THREE 8'7 x 7'6 incl over-stairs cupboard (2.62m x 2.29m incl over-stairs cupboard)

Window with a fitted blind to the front elevation. Over-stairs cupboard fitted with a hanging rail.

#### BATHROOM 7'10 x 5'5 (2.39m x 1.65m)

Comprising a bath with a tiled area surround, glass shower screen and a shower system over, basin with a cupboard beneath and wc. Partly-tiled walls. 2 obscured windows, one to the rear and one to the side elevation.

### OUTSIDE

To the front of the property there is a hard stand and a garden laid to lawn. The gardens to the rear and side elevations are also laid to lawn together with a timber decked patio area, a timber shed and quality featherboard fencing.

### COUNCIL TAX

Plymouth City Council Council tax band B

### Area Map



### **Floor Plans**



1ST FLOOR



### **Energy Efficiency Graph**



These particulars, whilst believed to be accurate are set out as a general outline only for guidance and do not constitute any part of an offer or contract. Intending purchasers should not rely on them as statements of representation of fact, but must satisfy themselves by inspection or otherwise as to their accuracy. No person in this firms employment has the authority to make or give any representation or warranty in respect of the property.