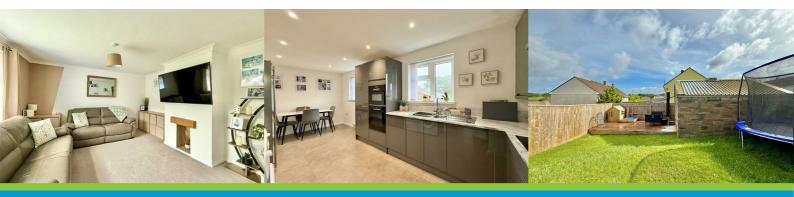

### LOUNGE 12'6 x 12'8 (3.81m x 3.86m)

Chimney breast. Window with fitted blind to the front elevation.

### KITCHEN/DINING ROOM 18'11 x 9'4 (5.77m x 2.84m)

An open-plan room running the full-width of the property. Ample space for dining table and chairs. Modern kitchen cabinets with matching work surfaces and splash-backs. Inset stainless-steel one-&-a-half bowl single drainer sink unit. Built-in oven and microwave. Space for an Americanstyle fridge-freezer. Space for washing machine and tumble dryer. Worcester boiler concealed by a matching cabinet. Under-stairs storage cupboard housing the consumer unit. Wall-mounted coat hooks. Electric meter. LED spotlighting. 2 windows with fitted blinds to the rear elevation. Doorway to the side elevation leading to outside.

### OUTSIDE

To the front of the property there is a hard stand and a garden laid to lawn. The gardens to the rear and side elevations are also laid to lawn together with a timber decked patio area, a timber shed and quality featherboard fencing.