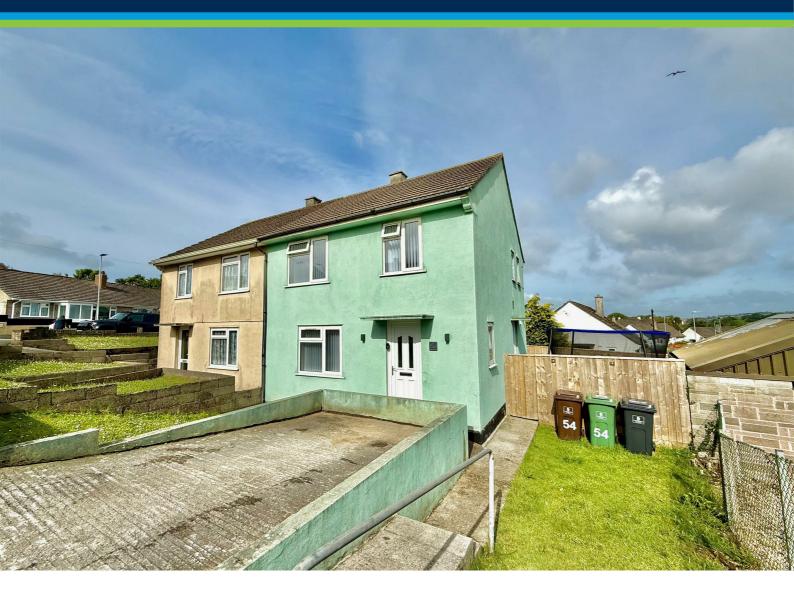

# 54 Southernway

Plymstock, Plymouth, PL9 8TA

### £279,950

Superbly-presented semi-detached house with accommodation briefly comprising an entrance hall, lounge, superb open-plan kitchen/dining room, 3 bedrooms & bathroom. Hard stand to the front together with front, side & rear gardens. The rear garden enjoys a westerly aspect. Double-glazing & central heating.

### OUTSIDE

To the front of the property there is a hard stand and a garden laid to lawn. The gardens to the rear and side elevations are also laid to lawn together with a timber decked patio area, a timber shed and quality featherboard fencing.