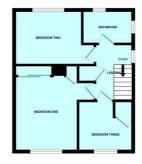

# FIRST FLOOR LANDING 8'8 x 6'2 incl stairs (2.64m x 1.88m incl stairs)

Doors providing access to the first floor accommodation. Recessed cupboard with shelving. Loft hatch. LED spotlighting. Window with fitted blind to the side elevation.

### BEDROOM ONE 13'2 to wardrobe rear x 10' (4.01m to wardrobe rear x 3.05m)

Fitted wardrobe. Original recessed cupboard with hanging rail. Window with fitted blind to the front elevation.

#### BEDROOM TWO 10'9 x 8'7 (3.28m x 2.62m) Window with fitted blind to the rear elevation.

## BEDROOM THREE 8'7 x 7'6 incl over-stairs cupboard (2.62m x 2.29m incl over-stairs cupboard)

Window with a fitted blind to the front elevation. Over-stairs cupboard fitted with a hanging rail.

#### BATHROOM 7'10 x 5'5 (2.39m x 1.65m)

Comprising a bath with a tiled area surround, glass shower screen and a shower system over, basin with a cupboard beneath and wc. Partly-tiled walls. 2 obscured windows, one to the rear and one to the side elevation.

### **Floor Plans**

1ST FLOOR