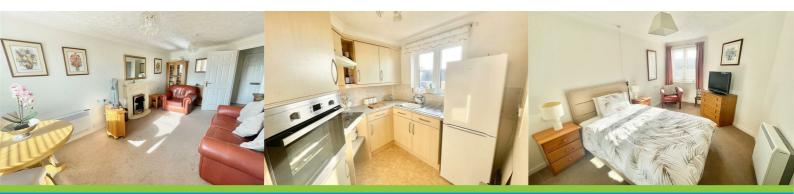

# LOUNGE/DINING ROOM 19'9" x 10'4" at widest points (6.02 x 3.16 at widest points)

Feature fireplace with inset electric fire. Additional electric heater. Double-glazed window to the side elevation. Double doors leading into the kitchen.

# KITCHEN 7'6" x 7'1" at widest points & incl kitchen units (2.31 x 2.17 at widest points & incl kitchen units)

Series of matching eye-level and base units with rolled-edge work surfaces and tiled splash-backs. Inset single drainer sink unit. Fitted electric hob with an extractor hood above and an adjacent electric cooker. Space for a fridge-freezer. Double-glazed window to the side elevation.

# BEDROOM 15'8" x 9'3" at widest points (4.80 x 2.84 at widest points)

Full-length mirror-fronted wardrobe. Night storage heater. Double-glazed window to the side elevation.