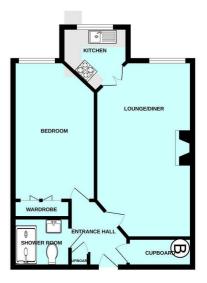

#### Floor Plans

GROUND FLOOR

Made with Metropix CO

#### **ACCOMMODATION**

Access to the property is gained via the entrance door leading into the entrance hall.

### **ENTRANCE HALL**

Loft hatch. Built-in storage cupboard housing the consumer unit and electric meters.

#### WALK-IN STORAGE CUPBOARD 6'3" x 2'9" (1.92 x 0.86)

Good-sized walk-in storage cupboard also housing the hot water cylinder.

# LOUNGE/DINING ROOM 19'9" x 10'4" at widest points (6.02 x 3.16 at widest points)

Feature fireplace with inset electric fire. Additional electric heater. Double-glazed window to the side elevation. Double doors leading into the kitchen.

# KITCHEN 7'6" x 7'1" at widest points & incl kitchen units (2.31 x 2.17 at widest points & incl kitchen units)

Series of matching eye-level and base units with rolled-edge work surfaces and tiled splash-backs. Inset single drainer sink unit. Fitted electric hob with an extractor hood above and an adjacent electric cooker. Space for a fridge-freezer. Double-glazed window to the side elevation.

# BEDROOM 15'8" x 9'3" at widest points (4.80 x 2.84 at widest points)

Full-length mirror-fronted wardrobe. Night storage heater. Double-glazed window to the side elevation.

### SHOWER ROOM 6'8" x 5'5" (2.05 x 1.67)

Lovely contemporary-styled recently refurbished suite comprising a walk-in shower with full-length shower screen, seat and shower unit with spray attachment and low level shower tray fitted for ease of access, low level toilet and sink unit with a mixer tap and a storage cupboard beneath. Mirror with light. Electric heater. Built-in extractor.