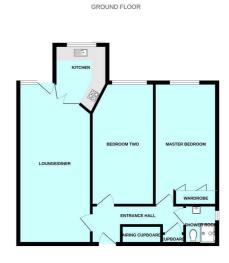

## **Floor Plans**

#### **ENTRANCE HALL**

2 storage cupboards, one of which housing the hot water tank. Doorway leading into the lounge/dining room.

### LOUNGE/DINING ROOM 23'4" x 10'7" (7.12 x 3.25)

Fireplace with an electric fire. Wall-mounted electric heater. Full-length double-glazed window and double-glazed door leading out onto the communal garden area. Double doors leading into the kitchen.

# KITCHEN 7'7" x 7'1" at widest points (2.32 x 2.18 at widest points)

Series of matching beech-effect eye-level and base units with rollededge work surfaces. Single drainer, single bowl sink unit. Built-in electric hob with an adjacent electric oven. Space for under-counter fridge and freezer. Double-glazed window to the front elevation.

#### BEDROOM ONE 15'8" x 9'2" (4.80 x 2.80)

Fitted mirror-fronted wardrobes. Wall-mounted electric heater. Double-glazed window to the front elevation.

#### BEDROOM TWO 9'2" x 15'7" (2.80 x 4.77)

The wardrobe in situ will be included within the sale of the property. Wallmounted electric heater. Double-glazed window to the front elevation.

#### SHOWER ROOM 6'9" x 5'2" (2.08 x 1.60)

Comprising a walk-in shower with a shower unit with a spray attachment, sink unit with a vanity cupboard beneath and a low level toilet. Wall-mounted electric towel rail. Obscured double-glazed window to the side elevation.