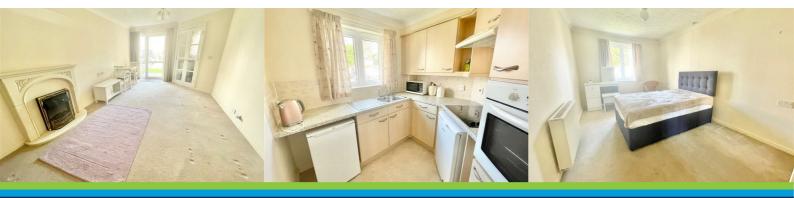

### LOUNGE/DINING ROOM 23'4" x 10'7" (7.12 x 3.25)

Fireplace with an electric fire. Wall-mounted electric heater. Full-length double-glazed window and double-glazed door leading out onto the communal garden area. Double doors leading into the kitchen.

# KITCHEN 7'7" x 7'1" at widest points (2.32 x 2.18 at widest points)

Series of matching beech-effect eye-level and base units with rollededge work surfaces. Single drainer, single bowl sink unit. Built-in electric hob with an adjacent electric oven. Space for under-counter fridge and freezer. Double-glazed window to the front elevation.

#### BEDROOM ONE 15'8" x 9'2" (4.80 x 2.80)

Fitted mirror-fronted wardrobes. Wall-mounted electric heater. Double-glazed window to the front elevation.

#### BEDROOM TWO 9'2" x 15'7" (2.80 x 4.77)

The wardrobe in situ will be included within the sale of the property. Wallmounted electric heater. Double-glazed window to the front elevation.