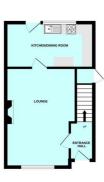

### BATHROOM 6'2 x 5'5 (1.88m x 1.65m)

Comprising a double-sized shower, basin with storage beneath and wc. Bathroom cabinet. Fully-tiled walls. Obscured window to the rear elevation.

#### WALK-IN CUPBOARD 8'2 x 2'9 (2.49m x 0.84m)

Leading to the airing cupboard housing the hot water cylinder.

#### GARAGE

A detached single garage with an up-&-over style door to the front elevation. Window to the side elevation.

#### OUTSIDE

A driveway runs alongside the house leading to the garage and providing parking. The front garden is paved for ease of maintenance. Outside storage cupboard. To the rear the southwesterly facing garden is laid to paving. There is an outside shed and an outside tap.

#### COUNCIL TAX

Plymouth City Council Council tax band C

#### Area Map



### **Floor Plans**





## **Energy Efficiency Graph**



These particulars, whilst believed to be accurate are set out as a general outline only for guidance and do not constitute any part of an offer or contract. Intending purchasers should not rely on them as statements of representation of fact, but must satisfy themselves by inspection or otherwise as to their accuracy. No person in this firms employment has the authority to make or give any representation or warranty in respect of the property.