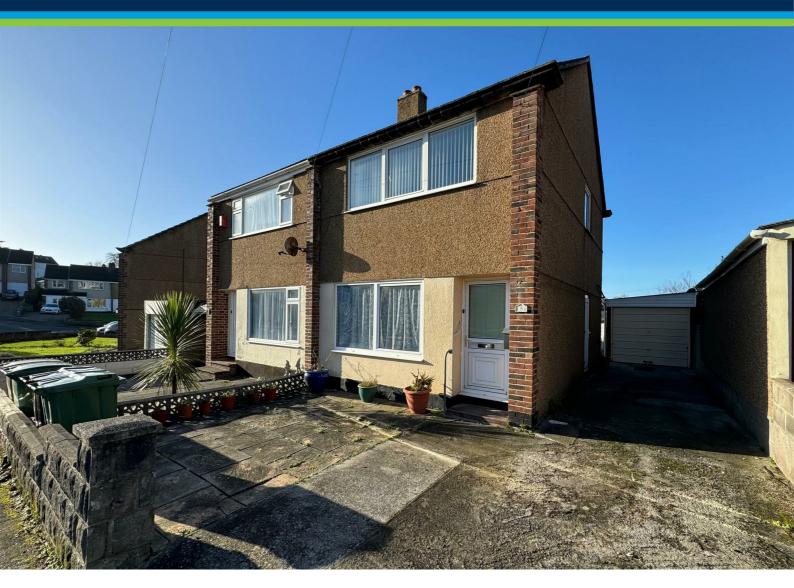

# **5 Meadowside**

## Plymstock, Plymouth, PL9 8SB

# £220,000

Semi-detached house situated in this highly popular central Plymstock location. The property is being sold with vacant possession & no onward chain. The accommodation needs updating & briefly comprises a hallway, lounge, open-plan kitchen/dining room, 2 bedrooms & bathroom. Drive & garage. Front & rear gardens with the rear garden enjoying a south-westerly aspect. uPVC double-glazing & electric heating.

#### OUTSIDE

A driveway runs alongside the house leading to the garage and providing parking. The front garden is paved for ease of maintenance. Outside storage cupboard. To the rear the southwesterly facing garden is laid to paving. There is an outside shed and an outside tap.