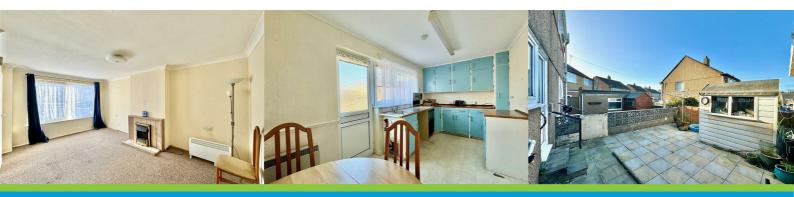

#### LOUNGE 16'7 x 11'8 (5.05m x 3.56m)

uPVC double-glazed window to the front elevation. Chimney breast with tiled fireplace. Electric heater. Doorway opening into the kitchen/dining room.

#### KITCHEN/DINING ROOM 14'10 x 7'7 (4.52m x 2.31m)

An open-plan room running the full-width of the property with ample space for dining table and chairs. Base and wall-mounted kitchen cabinets with work surfaces. Stainless-steel single drainer sink unit. Space for free-standing appliances. Electric heater. Window to the rear elevation. Doorway leading to the rear garden.

#### OUTSIDE

A driveway runs alongside the house leading to the garage and providing parking. The front garden is paved for ease of maintenance. Outside storage cupboard. To the rear the southwesterly facing garden is laid to paving. There is an outside shed and an outside tap.