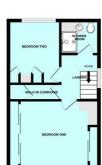

#### ACCOMMODATION

Front door opening into the hallway.

#### HALLWAY

Electric heater. Coat hooks. Staircase ascending to the first floor. Doorway opening into the lounge.

#### LOUNGE 16'7 x 11'8 (5.05m x 3.56m)

uPVC double-glazed window to the front elevation. Chimney breast with tiled fireplace. Electric heater. Doorway opening into the kitchen/dining room.

#### KITCHEN/DINING ROOM 14'10 x 7'7 (4.52m x 2.31m)

An open-plan room running the full-width of the property with ample space for dining table and chairs. Base and wall-mounted kitchen cabinets with work surfaces. Stainless-steel single drainer sink unit. Space for free-standing appliances. Electric heater. Window to the rear elevation. Doorway leading to the rear garden.

#### FIRST FLOOR LANDING

Providing access to the first floor accommodation. Loft hatch. Electric heater. Window to the side elevation.

#### BEDROOM ONE 14'10 x 10'8 (4.52m x 3.25m)

A generous double bedroom running the full-width of the property. Built-in wardrobes, cupboards and dressing table. Window with fitted blind to the front elevation.

#### BEDROOM TWO 10'7 x 8'4 (3.23m x 2.54m)

Window to the rear elevation with nice views towards Burrow Hill. Built-in wardrobes and cupboards.

#### BATHROOM 6'2 x 5'5 (1.88m x 1.65m)

Comprising a double-sized shower, basin with storage beneath and wc. Bathroom cabinet. Fully-tiled walls. Obscured window to the rear elevation.

#### WALK-IN CUPBOARD 8'2 x 2'9 (2.49m x 0.84m)

Leading to the airing cupboard housing the hot water cylinder.

### **Floor Plans**