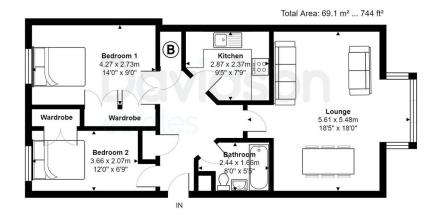

Floorplan measurements are for illustrative purpose only. Floor plan by www.sebastiano.co.uk.

Unit 2 Liberty Place, 26-38 Sheepcote Street, Birmingham, West Midlands, B16 8AE

www.davidsonestates.co.uk 0121 455 7727 info@davidsonestates.co.uk Agents Note: Whilst every care has been taken to prepare these particulars, they are for guidance purposes only. All measurements are approximate are for general guidance purposes only and whilst every care has been taken to ensure their accuracy, they should not be relied upon and potential buy ers/tenants are advised to recheck the measurements