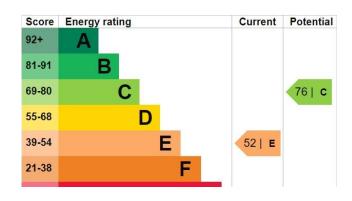

## PLATINUM APARTMENTS

BIRMINGHAM, B18 6BU

£850.00 PCM

PLATINUM APARTMENTS | One Bedroom | Ground Floor | Secure & Allocated Parking | Furnished

## Davidson

Floor Plan

Approx. 63.8 sq. metres (686.5 sq. feet)



Total area: approx. 63.8 sq. metres (686.5 sq. feet) This floor plan is not to scale and is for illustration/marketing purposes only. Plan produced using PlanUp.



## Davidson

OFFICE 14 Frederick Road Birmingham West Midlands B15 1JD

0121 455 7727 info@davidsonestates.co.uk www.davidsonestates.co.uk

Agents Note: Whilst every care has been taken to prepare these particulars, they are for guidance purposes only. All measurements are approximate and are for general guidance purposes only and whilst every care has been taken to ensure their accuracy, they should not be relied upon and potential buyers/tenants are advised to recheck the measurements