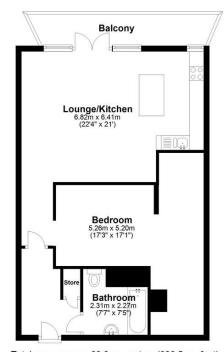

## Davidson

Floor Plan

Approx. 63.8 sq. metres (686.5 sq. feet)

Total area: approx. 63.8 sq. metres (686.5 sq. feet) This floor plan is not to scale and is for illustration/marketing purposes only. Plan produced using PlanUp.