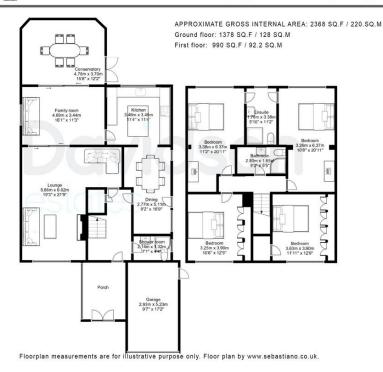

## £2300.00 PCM

Anstruther Road 4 bedrooms | Garage & Driveway Parking | Conservatory | Located on the private Calthorpe Estate

4x 🕮 3x 🗐 1x 🍙

v