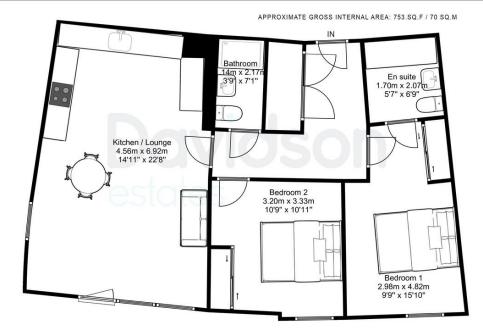

## Davidson

Floorplan measurements are for illustrative purpose only. Floor plan by www.sebastiano.co.uk.

| Energy Efficiency Rating |               |         |           |
|--------------------------|---------------|---------|-----------|
| Score                    | Energy rating | Current | Potential |
| 92+                      | A             |         |           |
| 81-91                    | В             |         | <79  C    |
| 69-80                    | С             | 79  C   |           |
| 55-68                    | D             |         |           |
| 39-54                    | E             |         |           |