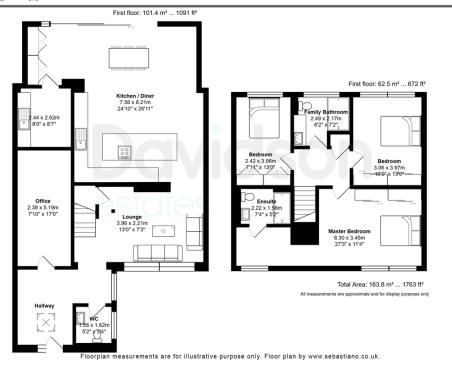

## CHRISTCHURCH CLOSE BIRMINGHAM, B15 3NE

 $\pm 780,000$ FREEHOLD

CHRISTCHURCH CLOSE | OPEN DAY THURSDAY 17TH APRIL 12-2PM - CALL TO CHRISTCHURCH CLOSE | OPEN DAY THURSDAY 17TH APRIL 12-2PM - CALL TO REGISTER | Extended | Three Bedrooms | Two Bathrooms | Home office | Driveway Parking | No Chain