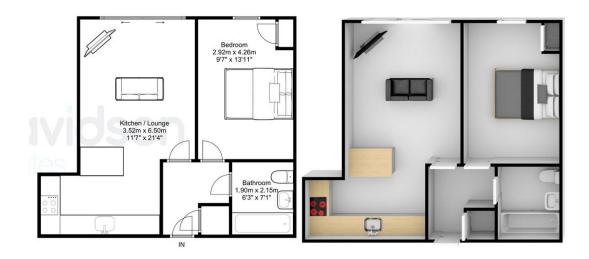

## KENSINGTON COURT, HIGHFIELD ROAD

£895.00 PCM

KENSINGTON COURT | One Bedroom | Top Floor | Secure Parking bay | Furnished Available 7th June

APPROXIMATE GROSS INTERNAL AREA: 469.3 SQ.F / 43.6 SQ.M

Floorplan measurements are for illustrative purpose only. Floor plan by www.sebastiano.co.uk.