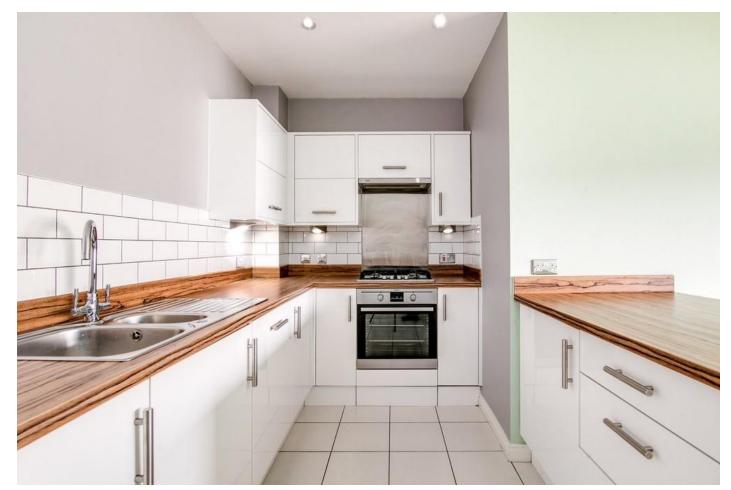

## KENSINGTON COURT, HIGHFIELD ROAD

£895.00 PCM

KENSINGTON COURT | One Bedroom | Top Floor | Secure Parking bay | Furnished Available 7th June

APPROXIMATE GROSS INTERNAL AREA: 469.3 SQ.F / 43.6 SQ.M

Floorplan measurements are for illustrative purpose only. Floor plan by www.sebastiano.co.uk.