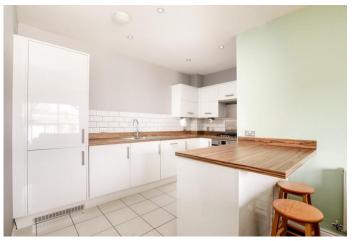

## KENSINGTON COURT, HIGHFIELD ROAD

£895.00 PCM

KENSINGTON COURT | One Bedroom | Top Floor | Secure Parking bay | Furnished Available 7th June

APPROXIMATE GROSS INTERNAL AREA: 469.3 SQ.F / 43.6 SQ.M

Floorplan measurements are for illustrative purpose only. Floor plan by www.sebastiano.co.uk.