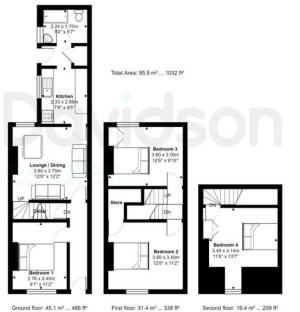

## £1560.00 PCM

REFURBISHED PROPERTY | AVAILABLE TO A GROUP OF 4 WITH 4 DOUBLE ROOMS -OPTION FOR INCLUDE BILLS AT £115.63 PPPW Davidson

v

Second floor: 19.4 m<sup>2</sup> ... 209 ft<sup>2</sup>

Floorplan measurements are for illustrative purpose only. Floor plan by www.sebastiano.co.uk.