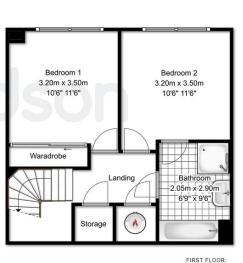

## Davidson

2x 🚔 2x 🗐

v

48 Mason Way, Edgbaston, B15 2EE

Floorplan measurements are for illustrative purpose only. Floor plan by www.sebastiano.co.uk.