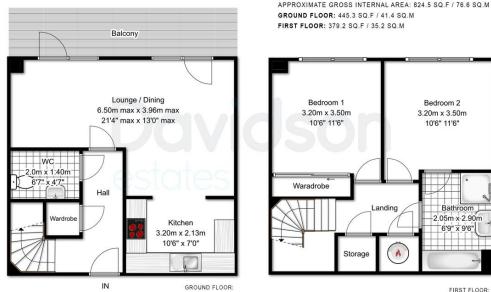

## Davidson

2x 🚔 2x 🗐

v

48 Mason Way, Edgbaston, B15 2EE

Floorplan measurements are for illustrative purpose only. Floor plan by www.sebastiano.co.uk.