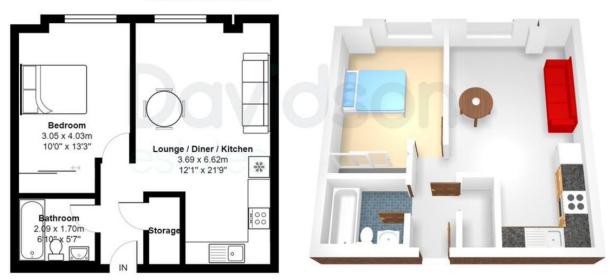

-1 x 1 bed 1 bath apartment

-All units tenanted

\*\*Estimated achievable income: £5,350pcm\*\*

Viewings of the development and this great property are highly recommended. Call Davidson Estates today to book a viewing! Total Area: 45.1 m<sup>2</sup> ... 486 ft<sup>2</sup>

Floorplan measurements are for illustrative purpose only. Floor plan by www.sebastiano.co.uk.