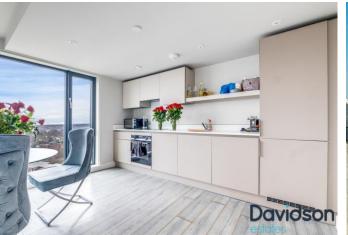

Spacious open plan living areas are complemented by a stylish fitted kitchen with all white goods, well-appointed bedrooms with fitted wardrobes, modern bathrooms and handy additional storage spaces.

| Fob Entry to Apartment - Video Entry System | Keyless Locking System |