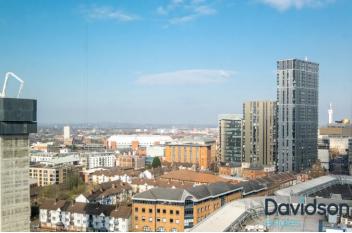

## Access to Park Regis Facilities - Spa, Bar and Restaurant |

Strolling through the excellently finished reception area and taking the lift to the 14th floor, these properties boast luxurious finishes and furnishings as well as fantastic views of the city and ample natural light.