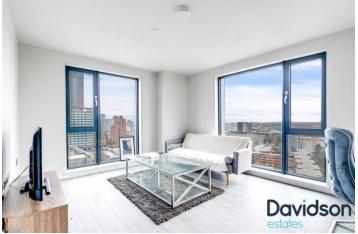

## Access to Park Regis Facilities - Spa, Bar and Restaurant |

Strolling through the excellently finished reception area and taking the lift to the 14th floor, these properties boast luxurious finishes and furnishings as well as fantastic views of the city and ample natural light.

Spacious open plan living areas are complemented by a stylish fitted kitchen with all white goods, well-appointed bedrooms with fitted wardrobes, modern bathrooms and handy additional storage spaces.

| Fob Entry to Apartment - Video Entry System | Keyless Locking System |