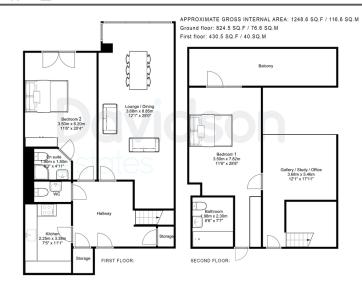

## King Edwards Wharf, 25 Sheepcote Street, Birmingham, B16 8FX

Floorplan measurements are for illustrative purpose only. Floor plan by www.sebastiano.co.uk.

14 Frederick Road, Edgbaston, Birmingham, West Midlands, B15 1JD www.davidsonestates.co.uk 0121 455 7727 info@davidsonestates.co.uk Agents Note: Whilst every care has been taken to prepare these particulars, they are for guidance purposes only. All measurements are approximate are for general guidance purposes only and whilst every care has been taken to ensure their accuracy, they should not be relied upon and potential buy ers/tenants are advised to recheck the measurements