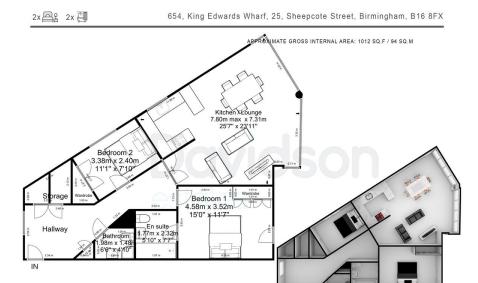

Floorplan measurements are for illustrative purpose only. Floor plan by www.sebastiano.co.uk.

Unit 2 Liberty Place, 26-38 Sheepcote Street, Birmingham, West Midlands, B16 8AE

www.davidsonestates.co.uk 0121 455 7727 info@davidsonestates.co.uk Agents Note: Whilst every care has been taken to prepare these particulars, they are for guidance purposes only. All measurements are approximate are for general guidance purposes only and whilst every care has been taken to ensure their accuracy, they should not be relied upon and potential buy ens/tenants are advised to recheck the measurements