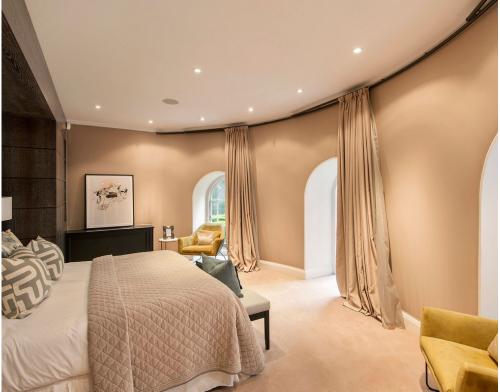

The ground floor is occupied by a spacious reception room, dining room and a kitchen with state of the art integrated appliances and a separate utility room. The grand staircase leads you down to the lower-ground floor of the home which presents a large principal suite with an ensuite and walk-in wardrobe. There is a further guest bedroom and a shower room.

## ACCOMMODATION

Entrance Hall Reception Room Dining Room Kitchen Principal Suite with ensuite and Walk-in Wardrobe Guest Bedroom Shower Room Utility Guest Cloakroom