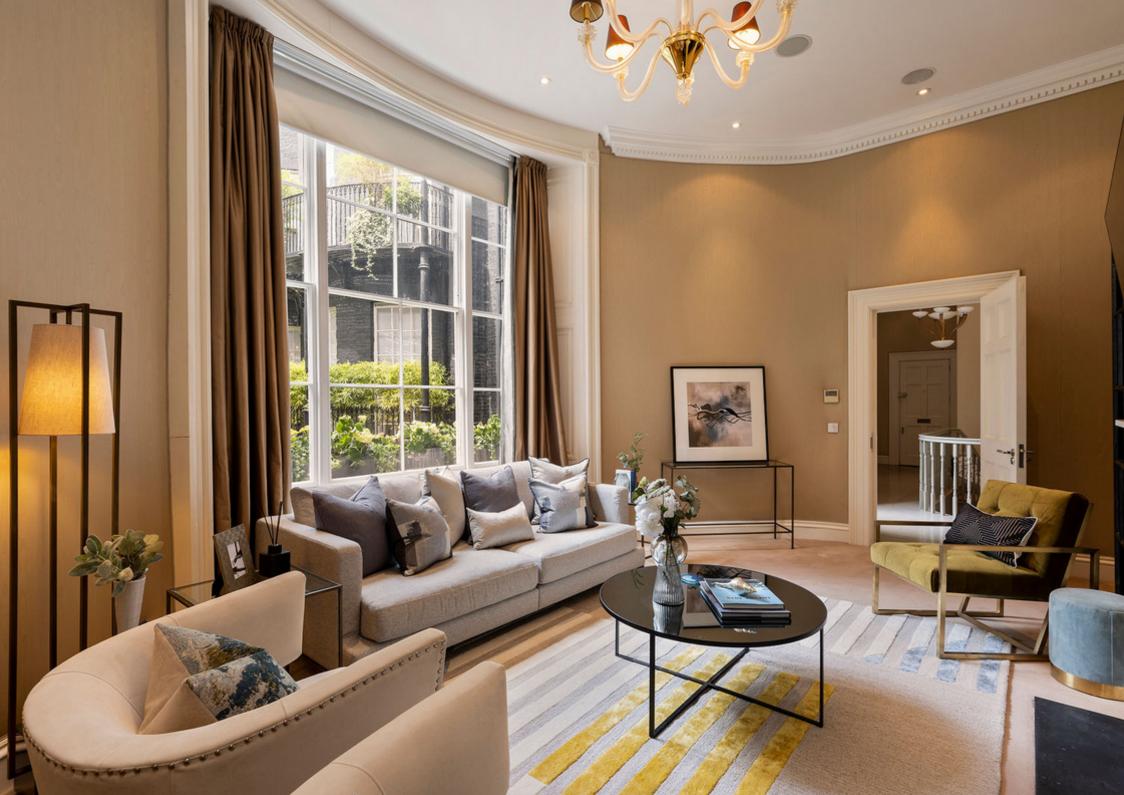

The ground floor is occupied by a spacious reception room, dining room and a kitchen with state of the art integrated appliances and a separate utility room. The grand staircase leads you down to the lower-ground floor of the home which presents a large principal suite with an ensuite and walk-in wardrobe. There is a further guest bedroom and a shower room.

## ACCOMMODATION

Entrance Hall Reception Room Dining Room Kitchen Principal Suite with ensuite and Walk-in Wardrobe Guest Bedroom Shower Room Utility Guest Cloakroom