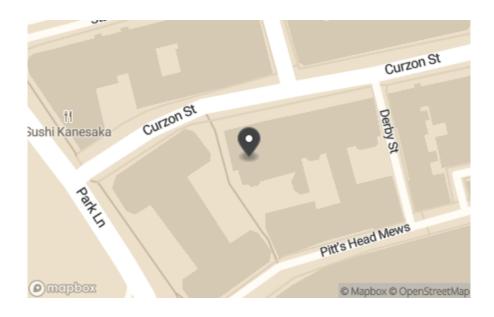

## LOCATION

Nestled between Hyde Park and Green Park in the heart of Mayfair, Curzon Square offers access to two of Londons premier green spaces in addition to the best restaurants in the city, private members' clubs and luxury boutiques. Curzon Square is just a short walk from Green Park Underground Station (Jubilee, Victoria and Piccadilly Lines) offering quick and direct access to the wider city.