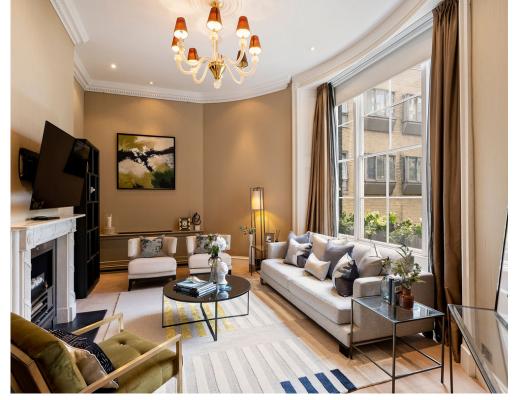

The ground floor is occupied by a spacious reception room, dining room and a kitchen with state of the art integrated appliances and a separate utility room. The grand staircase leads you down to the lower-ground floor of the home which presents a large principal suite with an ensuite and walk-in wardrobe. There is a further guest bedroom and a shower room.