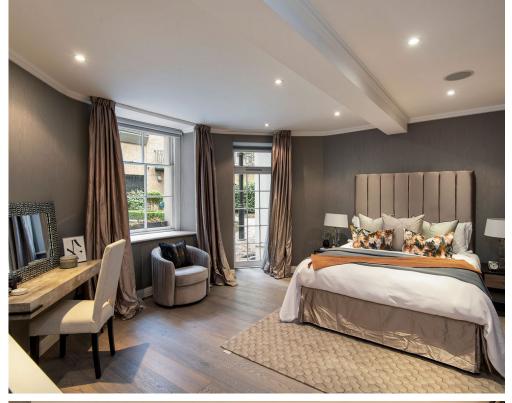

The ground floor is occupied by a spacious reception room, dining room and a kitchen with state of the art integrated appliances and a separate utility room. The grand staircase leads you down to the lower-ground floor of the home which presents a large principal suite with an ensuite and walk-in wardrobe. There is a further guest bedroom and a shower room.

## ACCOMMODATION

Entrance Hall Reception Room Dining Room Kitchen Principal Suite with ensuite and Walk-in Wardrobe Guest Bedroom Shower Room Utility Guest Cloakroom