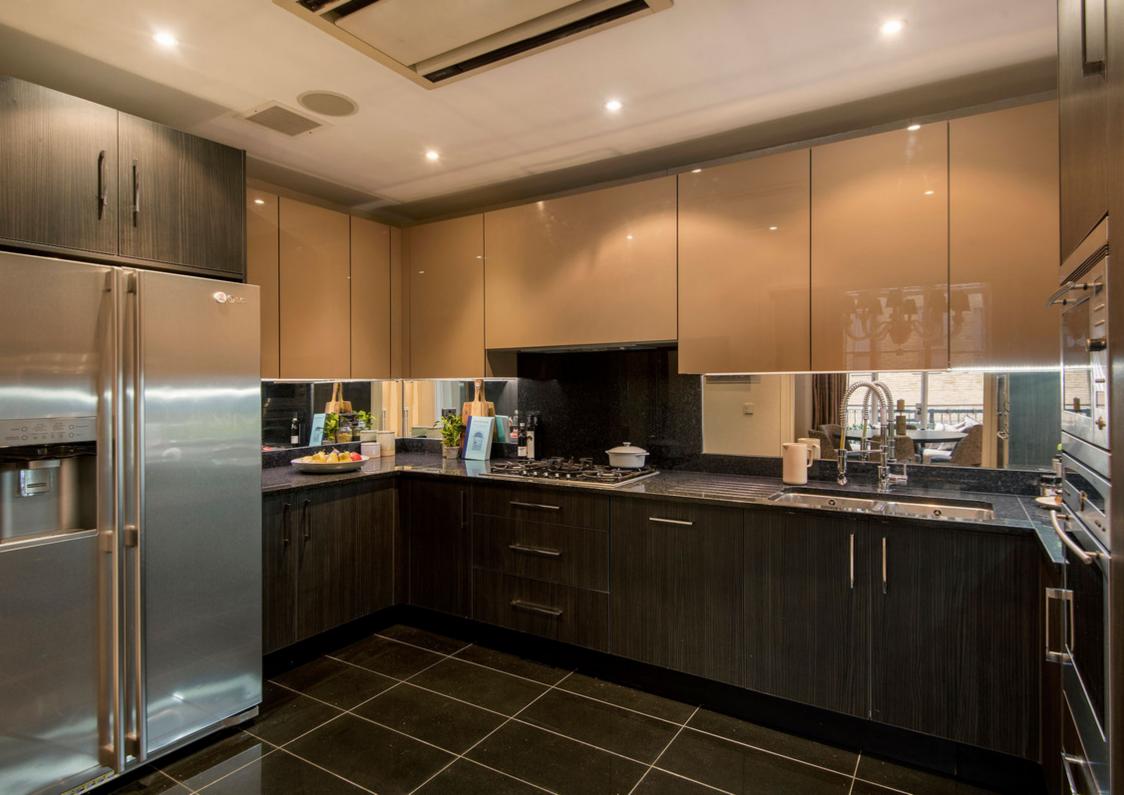

The ground floor is occupied by a spacious reception room, dining room and a kitchen with state of the art integrated appliances and a separate utility room. The grand staircase leads you down to the lower-ground floor of the home which presents a large principal suite with an ensuite and walk-in wardrobe. There is a further guest bedroom and a shower room.

## ACCOMMODATION

Entrance Hall Reception Room Dining Room Kitchen Principal Suite with ensuite and Walk-in Wardrobe Guest Bedroom Shower Room Utility Guest Cloakroom