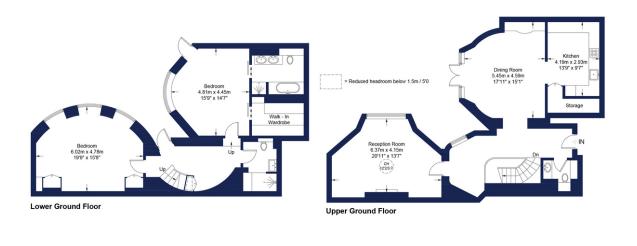

## Curzon Square, W1J

Approximate Gross Internal Area = 1781 sq ft / 165.5 sq m

This plan is for layout guidance only. Not drawn to scale unless stated. Windows and door openings are approximate. Whilst every care is taken in the preparation of this plan, please check all dimensions, shapes and compass bearings before making any decisions reliant upon them. (ID958596)

## ACCOMMODATION

Entrance Hall Reception Room Dining Room Kitchen Principal Suite with ensuite and Walk-in Wardrobe Guest Bedroom Shower Room Utility Guest Cloakroom