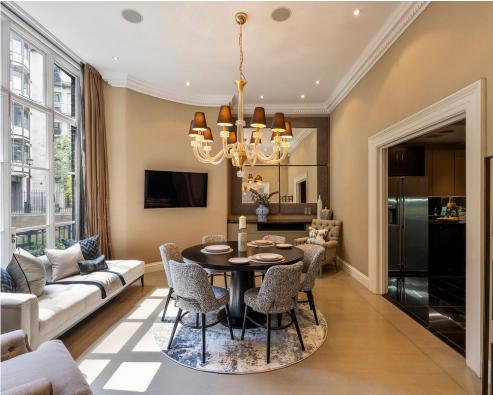

The ground floor is occupied by a spacious reception room, dining room and a kitchen with state of the art integrated appliances and a separate utility room. The grand staircase leads you down to the lower-ground floor of the home which presents a large principal suite with an ensuite and walk-in wardrobe. There is a further guest bedroom and a shower room.