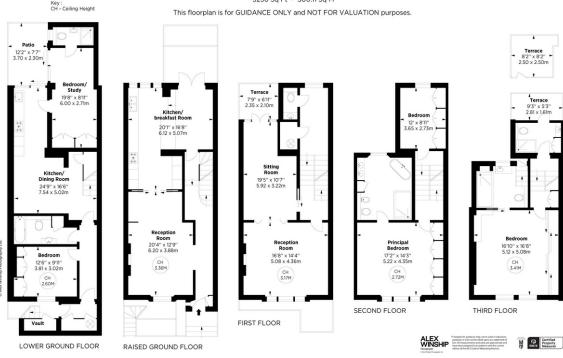

#### Sussex Street, SW1

APPROX. GROSS INTERNAL AREA \* 3215 Sq Ft - 298.75 Sq M (Excluding Vault)

APPROX. VAULT AREA \* 14 Sq Ft - 1.36 Sq M