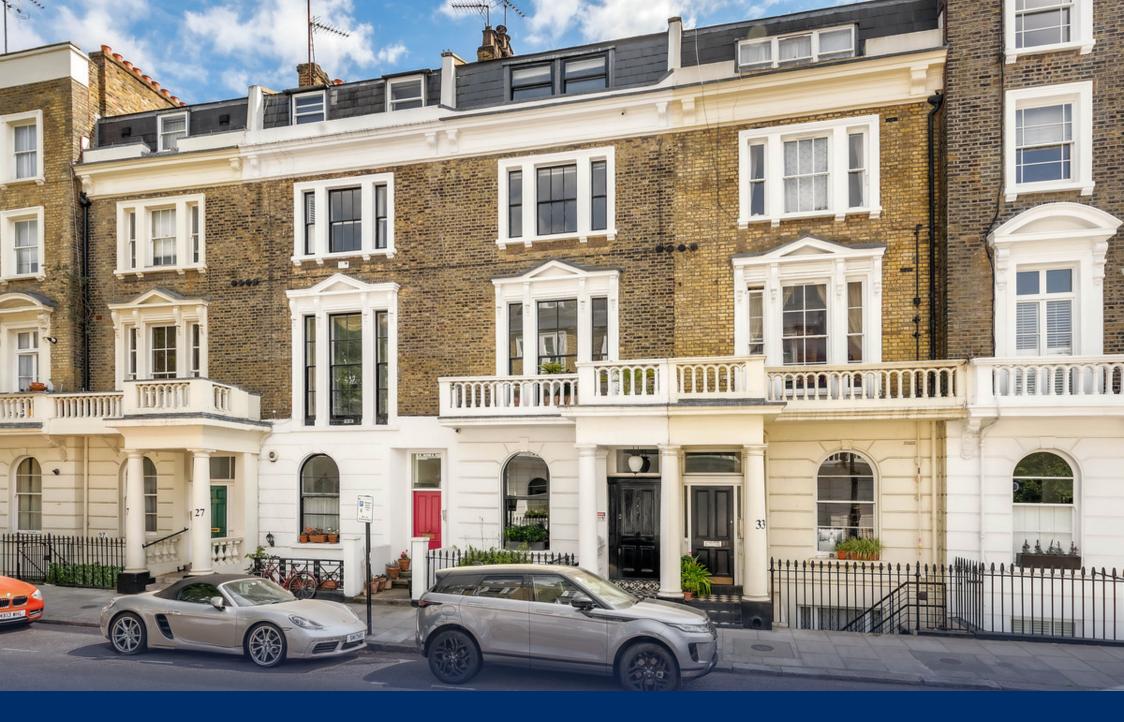

### **KEY FEATURES**

- · Beautiful family townhouse
- Two private terraces
- Patio
- Pet friendly

Arranged over five floors, this exceptional family home has been impeccably refurbished to an extraordinary standard, blending charming period features with stunning contemporary fixtures and finishes. Spanning over 3,200 square feet, the home is spacious, bright and thoughtfully proportioned, providing comfortable family living and generous spaces for entertaining.

Located on Sussex Street, a charming residential road in the southwest of the Pimlico "grid", the property is ideally positioned. It sits south of Victoria and east of Belgravia, with easy access to the many amenities, restaurants, cafés and shops of nearby Sloane Street.

## LOCATION

Located on Sussex Street, a charming residential road in the southwest of the Pimlico "grid", the property is ideally positioned. It sits south of Victoria and east of Belgravia, with easy access to the many amenities, restaurants, cafés and shops of nearby Sloane Street.