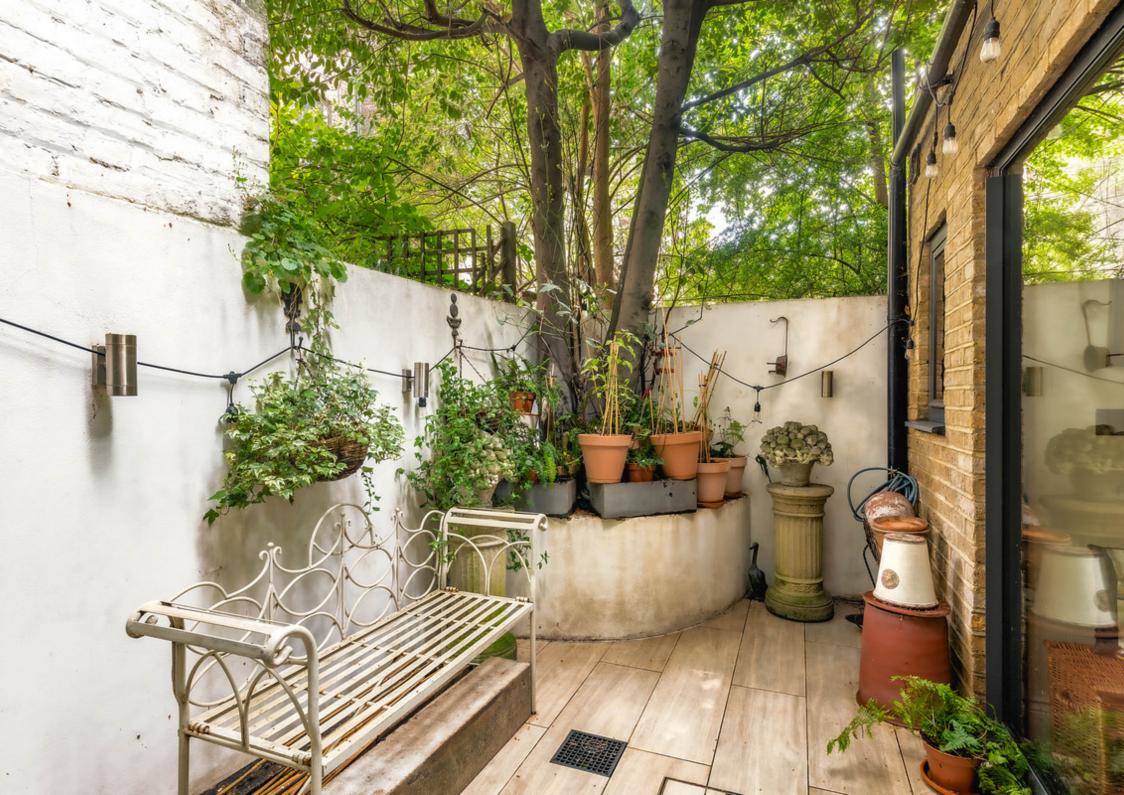

### **KEY FEATURES**

- · Beautiful family townhouse
- Two private terraces
- Patio
- Pet friendly

Arranged over five floors, this exceptional family home has been impeccably refurbished to an extraordinary standard, blending charming period features with stunning contemporary fixtures and finishes. Spanning over 3,200 square feet, the home is spacious, bright and thoughtfully proportioned, providing comfortable family living and generous spaces for entertaining.

Show room

WC

Vault

Two terraces

Patio