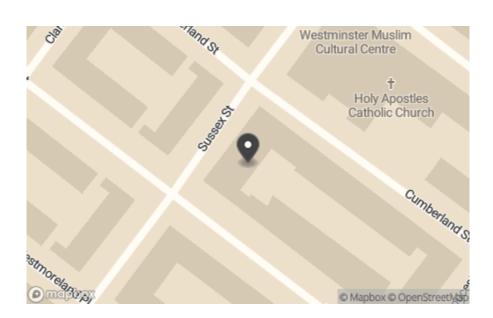

Located on Sussex Street, a charming residential road in the southwest of the Pimlico "grid", the property is ideally positioned. It sits south of Victoria and east of Belgravia, with easy access to the many amenities, restaurants, cafés and shops of nearby Sloane Street.

## LOCATION

Located on Sussex Street, a charming residential road in the southwest of the Pimlico "grid", the property is ideally positioned. It sits south of Victoria and east of Belgravia, with easy access to the many amenities, restaurants, cafés and shops of nearby Sloane Street.