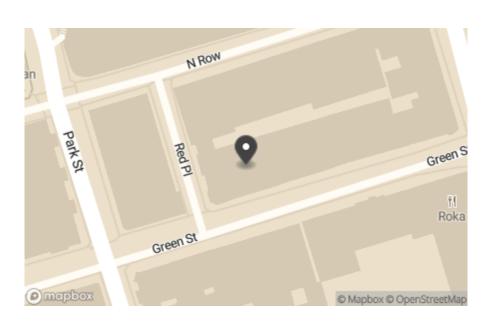

Green Street is one of the most sought after streets in Mayfair, located close to the world class shopping of Oxford Street, prestigious Grosvenor Square, It is well placed for access

to the shops, restaurants and other amenities of Mayfair and the West End. Excellent local transport includes Underground links from Marble Arch (Central Line) and Bond Street (Central and Jubilee lines).

## LOCATION

Green Street is one of the most sought after streets in Mayfair, located close to the world class shopping of Oxford Street, prestigious Grosvenor Square, It is well placed for access to the shops, restaurants and other amenities of Mayfair and the West End. Excellent local transport includes Underground links from Marble Arch (Central Line) and Bond Street (Central and Jubilee Lines).