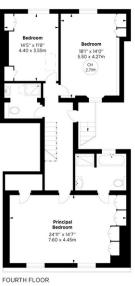

The property comprises a master bedroom with, en suite bathroom, second double bedroom, separate bathroom, modern kitchen and fantastic double reception boasting excellent ceiling height. The apartment provides excellent entertaining space, and has been interior designed to an exquisite level.

## **ACCOMMODATION**

Reception room

Kitchen/dining room

Principal bedroom with walk-in wardrobe and ensuite

Two further bedrooms

Shower room

WC

Roof terrace

## Green Street, W1

APPROX. GROSS INTERNAL AREA \* 2181 Sq Ft - 202.71 Sq M (Excluding Loft)

> LOFT AREA \* 297 Sq Ft - 27.68 Sq M (not Demised)

TOTAL APPROX. GROSS INTERNAL AREA \* 2479 Sq Ft - 230.39 Sq M