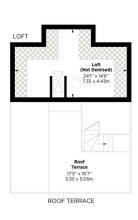

## **ACCOMMODATION**

Reception room

Kitchen/dining room

Principal bedroom with walk-in wardrobe and ensuite

Two further bedrooms

Shower room

WC

Roof terrace

## Green Street, W1

APPROX. GROSS INTERNAL AREA \* 2181 Sq Ft - 202.71 Sq M (Excluding Loft)

> LOFT AREA \* 297 Sq Ft - 27.68 Sq M (not Demised)

TOTAL APPROX. GROSS INTERNAL AREA \* 2479 Sq Ft - 230.39 Sq M

This floorplan is for GUIDANCE ONLY and NOT FOR VALUATION purposes.

**TERMS** 

Price: £4,250 per week Council Tax Band: H Viewing: By appointment only

24 Curzon Street, London, W1J 7TF londonlettings@beauchampestates.com 020 7499 7722 These particulars have been produced as a general guide for this property only and no other purpose. They are not an offer or contract. You should not rely on statements in these particulars or by word of mouth or in writing as being factually accurate about the property, its condition or its value. Neither any primary agent or joint agent has any authority to make or give any representations or warranties in relation to the property, and accordingly any information given is entirely without responsibility on the part of the agents or lessor(s). The photographs show only certain parts of the property as they appeared at the time they were taken. Any areas, measurements and distances given are approximate only. Any reference to alterations to, or use of, any part of the property does not mean that any necessary planning, building regulations or other consent has been obtained nor have any services, equipment or facilities been tested. A lessee should satisfy themselves by inspection or otherwise. The VAT position relating to the property may change without notice. Please contact us for further information regarding the approved Client Money Protection (CMP) scheme and the property redress scheme which we are a member of.