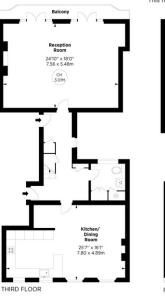

## **ACCOMMODATION**

Reception room

Kitchen/dining room

Principal bedroom with walk-in wardrobe and ensuite

Two further bedrooms

Shower room

WC

Roof terrace

## Green Street, W1

APPROX. GROSS INTERNAL AREA \* 2181 Sq Ft - 202.71 Sq M (Excluding Loft)

> LOFT AREA \* 297 Sq Ft - 27.68 Sq M (not Demised)

TOTAL APPROX. GROSS INTERNAL AREA \* 2479 Sq Ft - 230.39 Sq M