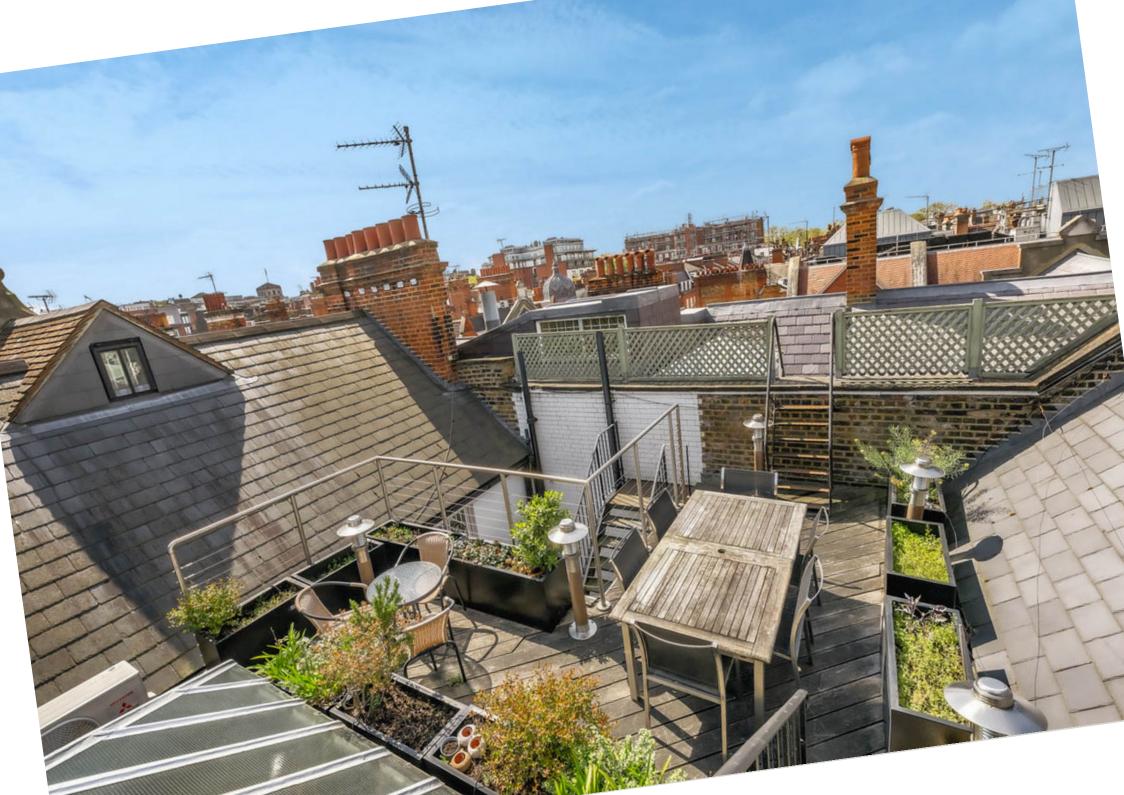

## **KEY FEATURES**

- Lift
- Roof terrace
- Balcony

An elegant and beautifully presented third and fourth floor duplex with balcony, roof terrace and lift in an imposing red brick period building, situated between North Audley Street and Park Lane.

## **ACCOMMODATION**

Reception room

Kitchen/dining room

Principal bedroom with walk-in wardrobe and ensuite

Two further bedrooms

Shower room

WC

Roof terrace

Balcony