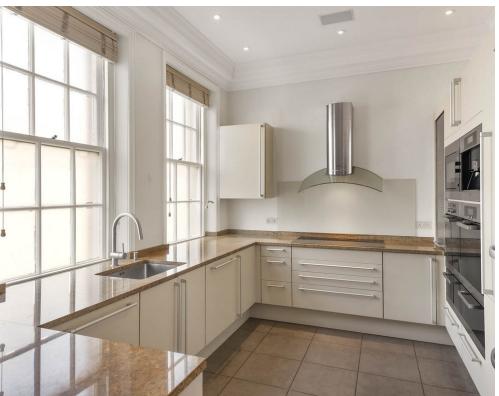

The property comprises a master bedroom with, en suite bathroom, second double bedroom, separate bathroom, modern kitchen and fantastic double reception boasting excellent ceiling height. The apartment provides excellent entertaining space, and has been interior designed to an exquisite level.

## **ACCOMMODATION**

Reception room

Kitchen/dining room

Principal bedroom with walk-in wardrobe and ensuite

Two further bedrooms

Shower room

WC

Roof terrace