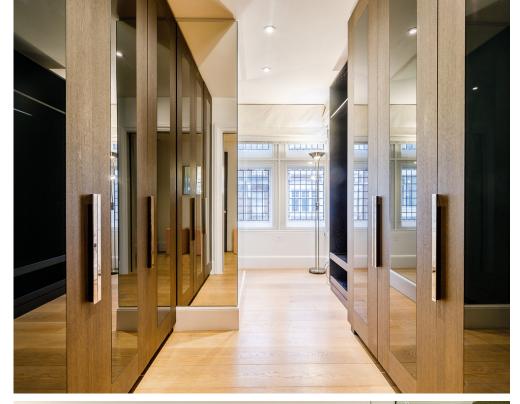

## **KEY FEATURES**

- Day Porter
- Wood Flooring
- Lift Access
- Lateral Apartment
- Furnished
- Comfort Cooling
- Pet Friendly

This recently renovated, three-bedroom lateral apartment is located in the heart of Mayfair. Situated on the first floor of a beautiful period building, it unfolds over 2,382 sq. ft and offers a private terrace, a day concierge, a dedicated property manager, and a storage room. Defined by its exceptional interior design, the apartment is finished in a neutral colour palette complemented by warm wood throughout.

## ACCOMMODATION

Living room Kitchen/dining room Principal bedroom with ensuite Second bedroom with ensuite Third bedroom Dressing room Family bathroom Balcony