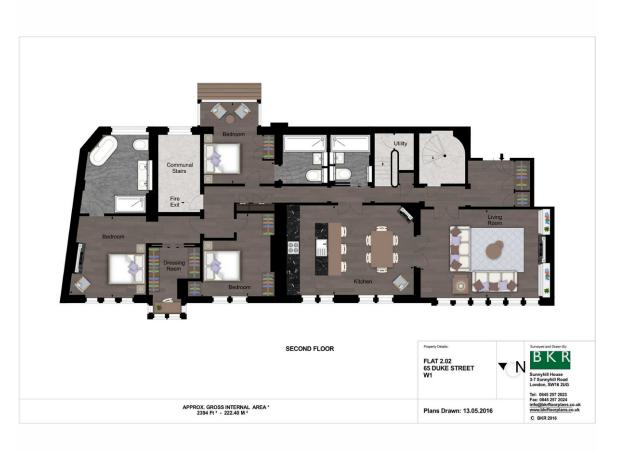

## **KEY FEATURES**

- Day Porter
- Wood Flooring
- Lift Access
- Lateral Apartment
- Furnished
- Comfort Cooling
- Pet Friendly

This recently renovated, three-bedroom lateral apartment is located in the heart of Mayfair. Situated on the first floor of a beautiful period building, it unfolds over 2,382 sq. ft and offers a private terrace, a day concierge, a dedicated property manager, and a storage room. Defined by its exceptional interior design, the apartment is finished in a neutral colour palette complemented by warm wood throughout.

## ACCOMMODATION

Living room Kitchen/dining room Principal bedroom with ensuite Second bedroom with ensuite Third bedroom Dressing room Family bathroom Balcony