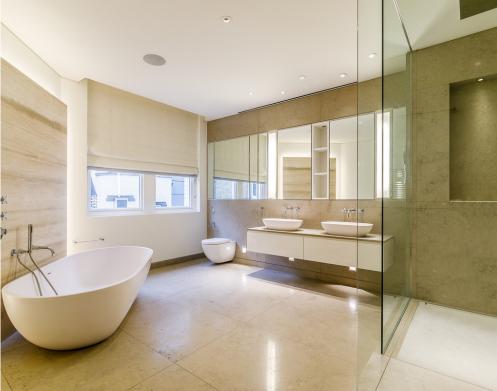

## **KEY FEATURES**

- Day Porter
- Wood Flooring
- Lift Access
- Lateral Apartment
- Furnished
- Comfort Cooling
- Pet Friendly

This recently renovated, three-bedroom lateral apartment is located in the heart of Mayfair. Situated on the first floor of a beautiful period building, it unfolds over 2,382 sq. ft and offers a private terrace, a day concierge, a dedicated property manager, and a storage room. Defined by its exceptional interior design, the apartment is finished in a neutral colour palette complemented by warm wood throughout.

## ACCOMMODATION

Living room Kitchen/dining room Principal bedroom with ensuite Second bedroom with ensuite Third bedroom Dressing room Family bathroom Balcony