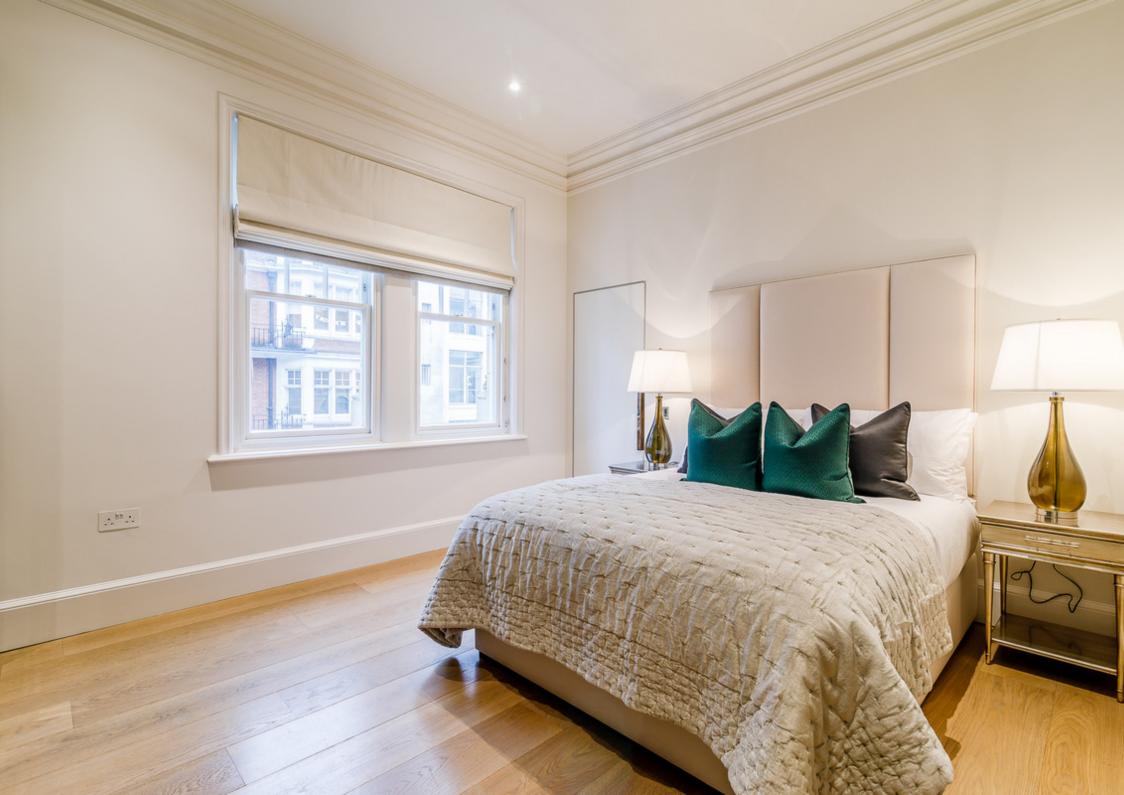

## **KEY FEATURES**

- Day Porter
- Wood Flooring
- Lift Access
- Lateral Apartment
- Furnished
- Comfort Cooling
- Pet Friendly

This recently renovated, three-bedroom lateral apartment is located in the heart of Mayfair. Situated on the first floor of a beautiful period building, it unfolds over 2,382 sq. ft and offers a private terrace, a day concierge, a dedicated property manager, and a storage room. Defined by its exceptional interior design, the apartment is finished in a neutral colour palette complemented by warm wood throughout.

## ACCOMMODATION

Living room Kitchen/dining room Principal bedroom with ensuite Second bedroom with ensuite Third bedroom Dressing room Family bathroom Balcony