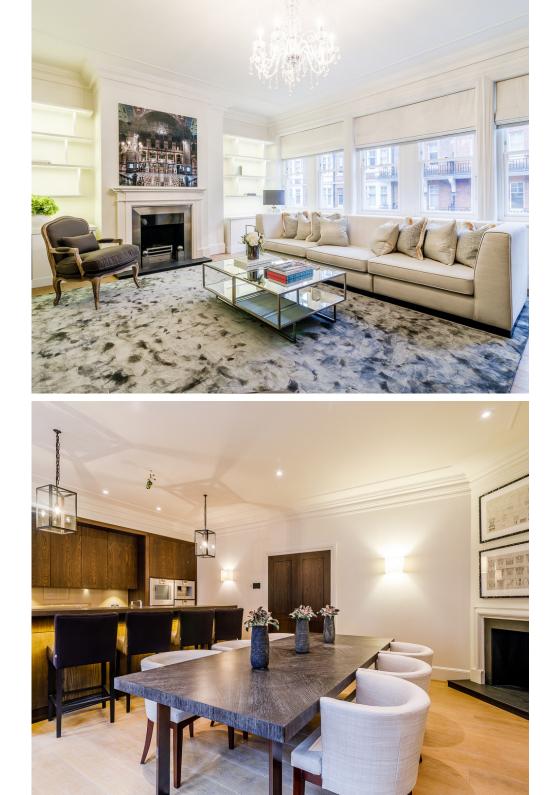

## **KEY FEATURES**

- Day Porter
- Wood Flooring
- Lift Access
- Lateral Apartment
- Furnished
- Comfort Cooling
- Pet Friendly

This recently renovated, three-bedroom lateral apartment is located in the heart of Mayfair. Situated on the first floor of a beautiful period building, it unfolds over 2,382 sq. ft and offers a private terrace, a day concierge, a dedicated property manager, and a storage room. Defined by its exceptional interior design, the apartment is finished in a neutral colour palette complemented by warm wood throughout.

## ACCOMMODATION

Living room Kitchen/dining room Principal bedroom with ensuite Second bedroom with ensuite Third bedroom Dressing room Family bathroom Balcony