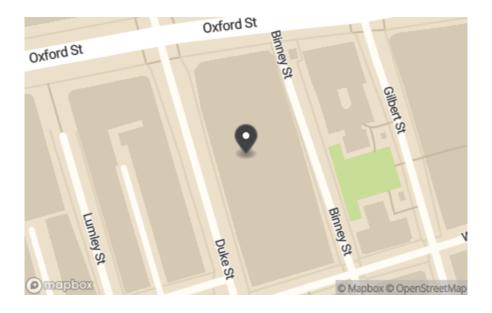

Duke Street, London, W1K

Duke Street runs north from Grosvenor Square to Oxford Street and is perfect for the shops, restaurants, and other amenities of Mayfair and the West End. The area is replete with designer retailers along nearby Old Bond Street and on Mount Street, as well as exclusive private members' clubs such as Annabel's and George's. Hyde Park and Green Park offer tranquil green spaces close by, providing an escape from the hustle and bustle. Bond Street (Jubilee and Central lines) and Marble Arch (Central Line) underground stations are both within walking distance of the property.

## LOCATION

Duke Street runs north from Grosvenor Square to Oxford Street and is perfect for the shops, restaurants, and other amenities of Mayfair and the West End. The area is replete with designer retailers along nearby Old Bond Street and on Mount Street, as well as exclusive private members' clubs such as Annabel's and George's. Hyde Park and Green Park offer tranquil green spaces close by, providing an escape from the hustle and bustle. Bond Street (Jubilee and Central lines) and Marble Arch (Central Line) underground stations are both within walking distance of the property.