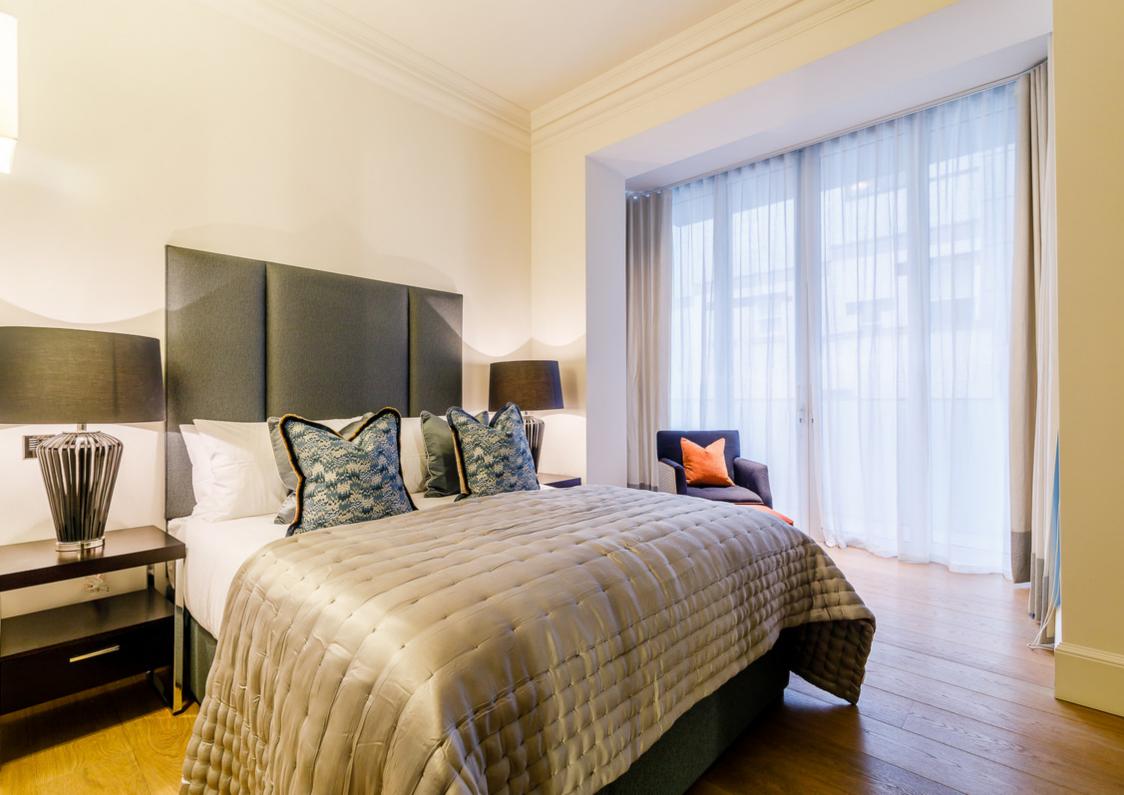

## **KEY FEATURES**

- Day Porter
- Wood Flooring
- Lift Access
- Lateral Apartment
- Furnished
- Comfort Cooling
- Pet Friendly

This recently renovated, three-bedroom lateral apartment is located in the heart of Mayfair. Situated on the first floor of a beautiful period building, it unfolds over 2,382 sq. ft and offers a private terrace, a day concierge, a dedicated property manager, and a storage room. Defined by its exceptional interior design, the apartment is finished in a neutral colour palette complemented by warm wood throughout.

## ACCOMMODATION

Living room Kitchen/dining room Principal bedroom with ensuite Second bedroom with ensuite Third bedroom Dressing room Family bathroom Balcony