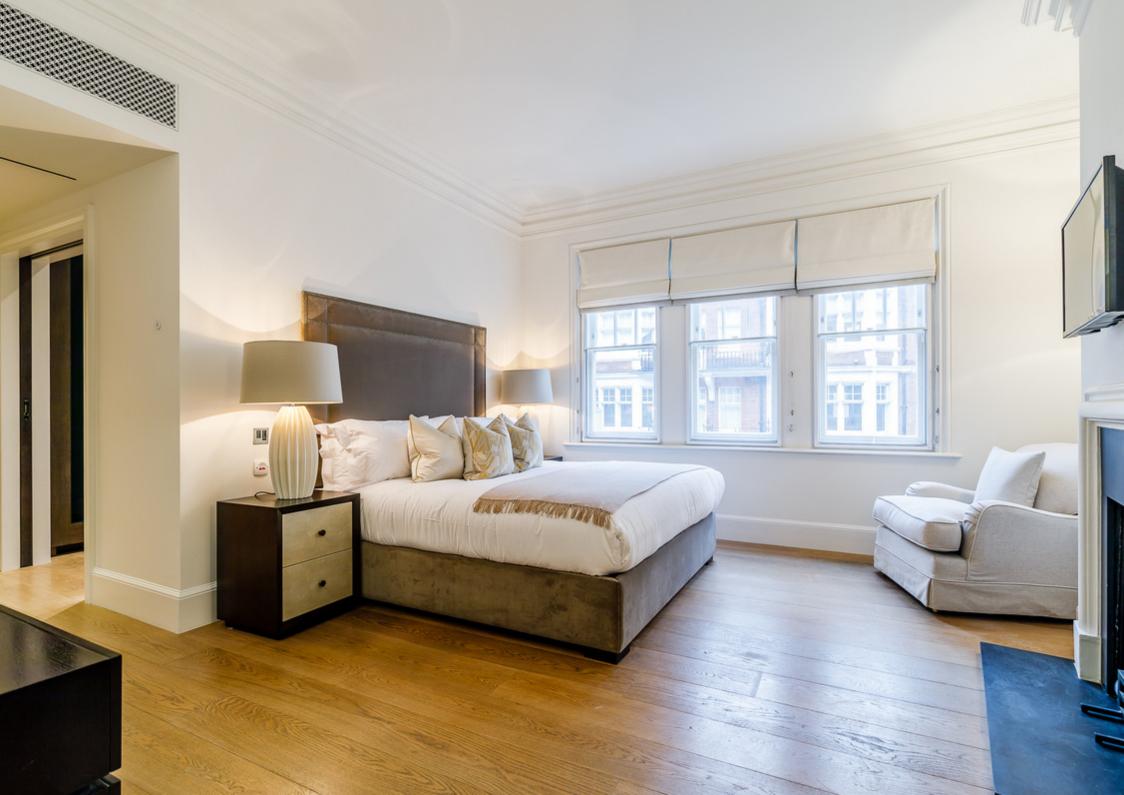

## **KEY FEATURES**

- Day Porter
- Wood Flooring
- Lift Access
- Lateral Apartment
- Furnished
- Comfort Cooling
- Pet Friendly

This recently renovated, three-bedroom lateral apartment is located in the heart of Mayfair. Situated on the first floor of a beautiful period building, it unfolds over 2,382 sq. ft and offers a private terrace, a day concierge, a dedicated property manager, and a storage room. Defined by its exceptional interior design, the apartment is finished in a neutral colour palette complemented by warm wood throughout.

## ACCOMMODATION

Living room Kitchen/dining room Principal bedroom with ensuite Second bedroom with ensuite Third bedroom Dressing room Family bathroom Balcony