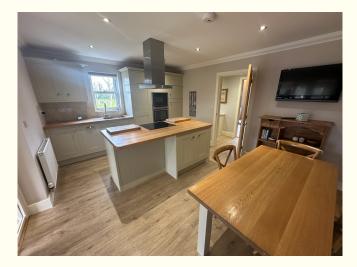

**RENT - £895pcm (Deposit - £1,030)** 

A superb Two Bedroom Semi-Detached Cottage with Garage found within the highly desirable and much sought after village of Ashby-cum-Fenby. The well appointed accommodation, which benefits from an electric central heating system and double glazed windows briefly comprises; Entrance Hall with Cloakroom, Sitting Room, Kitchen Diner and Sunroom. To the first floor are Two Bedrooms and a Bathroom with four piece suite. There are gardens to both the front and rear, parking and a semi-detached garage with electric roller door, light and power.

## **ADDITIONAL PHOTOS & PLANS**

Kitchen

Kitchen

Sunroom

Bedroom

Bedroom