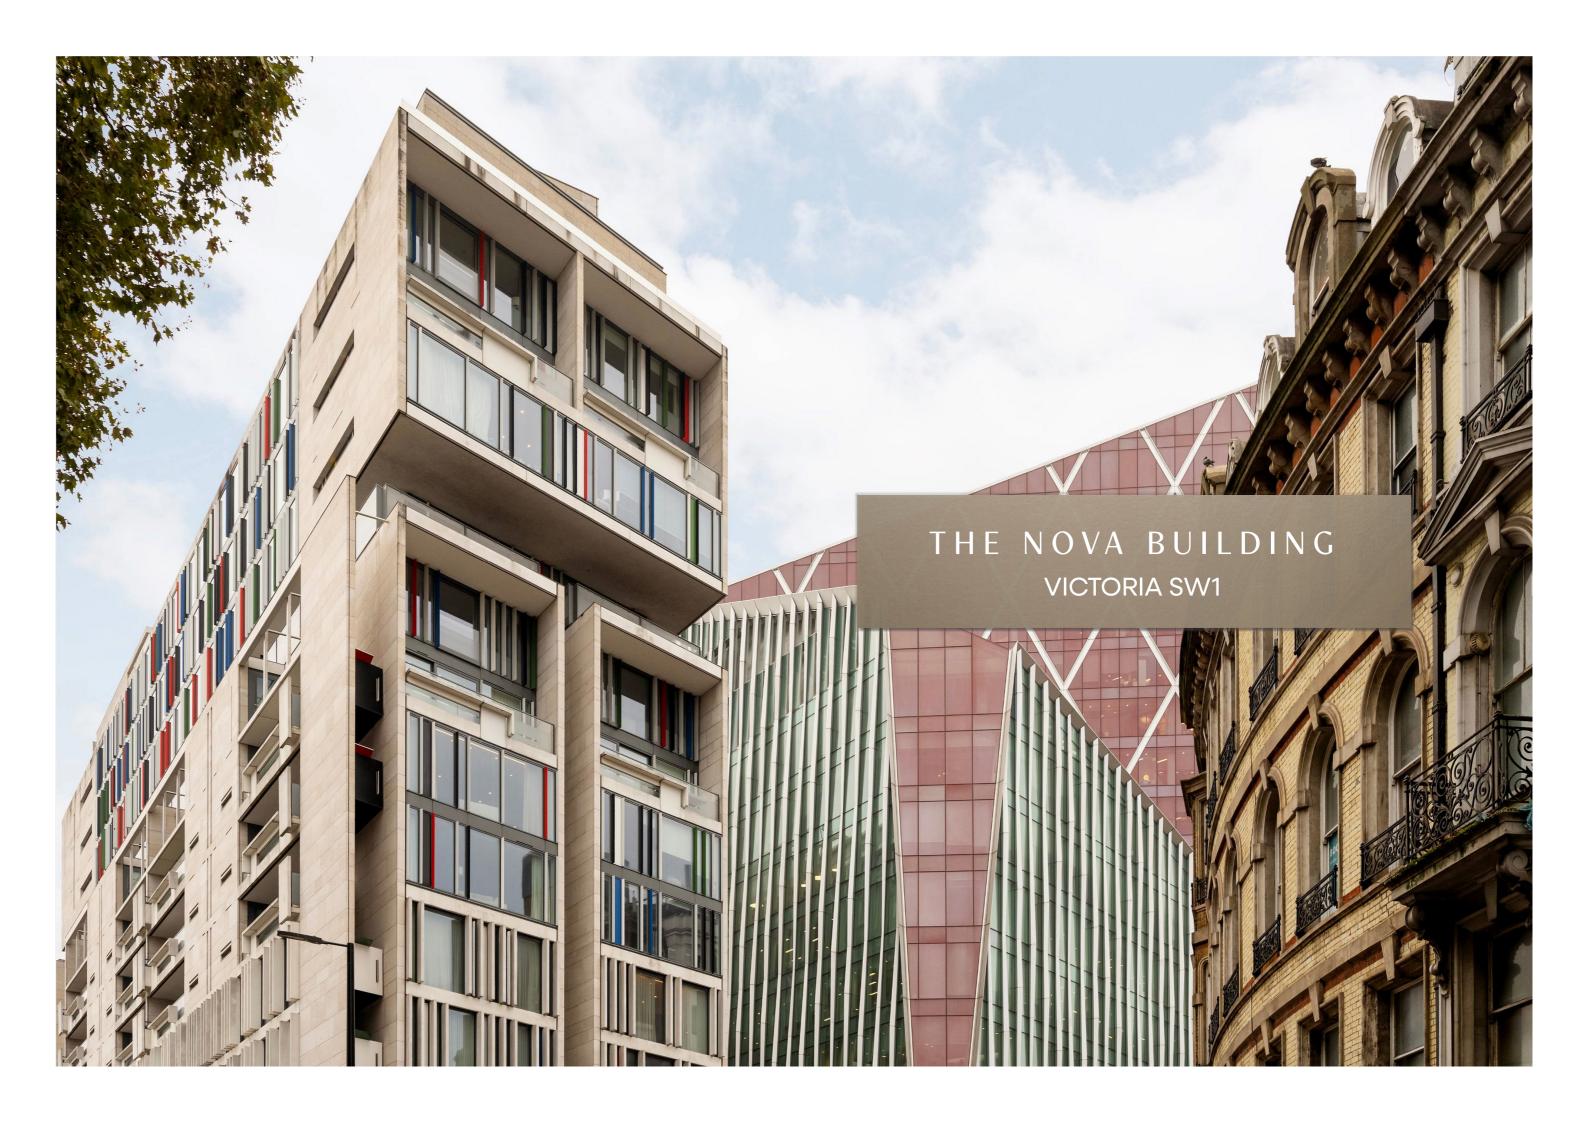

# A MODERN 933 SQ FT APARTMENT WITH EXCLUSIVE RESIDENT AMENITIES.

Located in The Nova Building, SW1, this eighth-floor, two-bedroom apartment offers modern amenities and views over Buckingham Palace and the Royal Parks. The accommodation includes a principal bedroom with an en-suite bathroom, a second bedroom, a separate bathroom, and a reception area with an open-plan kitchen. The apartment also features two Juliet balconies and secure lift access with a fob system, ensuring floor-specific entry for added security.

### LOCATION

Ideally located in the heart of Victoria, the Nova Building provides immediate access to fine dining, exclusive delicatessens, and cultural landmarks, including Tate Britain and Westminster Abbey. London's iconic Royal Parks are a short walk away, with excellent transport links to business districts and Gatwick Airport.