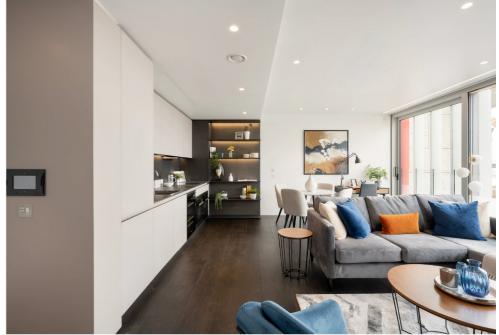

# A MODERN 933 SQ FT APARTMENT WITH EXCLUSIVE RESIDENT AMENITIES.

Located in The Nova Building, SW1, this eighth-floor, two-bedroom apartment offers modern amenities and views over Buckingham Palace and the Royal Parks. The accommodation includes a principal bedroom with an en-suite bathroom, a second bedroom, a separate bathroom, and a reception area with an open-plan kitchen. The apartment also features two Juliet balconies and secure lift access with a fob system, ensuring floor-specific entry for added security.

#### ACCOMMODATION

- Open-plan Reception Room/Kitchen
- Principal Bedroom
- En Suite Bathroom
- Second Double Bedroom
- Shower Room
- Two Juliet Balconies