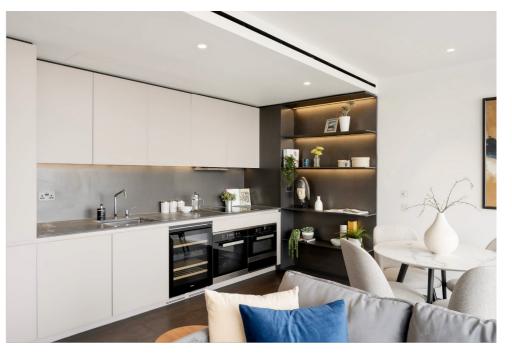

# A MODERN 933 SQ FT APARTMENT WITH EXCLUSIVE RESIDENT AMENITIES.

Located in The Nova Building, SW1, this eighth-floor, two-bedroom apartment offers modern amenities and views over Buckingham Palace and the Royal Parks. The accommodation includes a principal bedroom with an en-suite bathroom, a second bedroom, a separate bathroom, and a reception area with an open-plan kitchen. The apartment also features two Juliet balconies and secure lift access with a fob system, ensuring floor-specific entry for added security.

#### ACCOMMODATION

- Open-plan Reception Room/Kitchen
- Principal Bedroom
- En Suite Bathroom
- Second Double Bedroom
- Shower Room
- Two Juliet Balconies