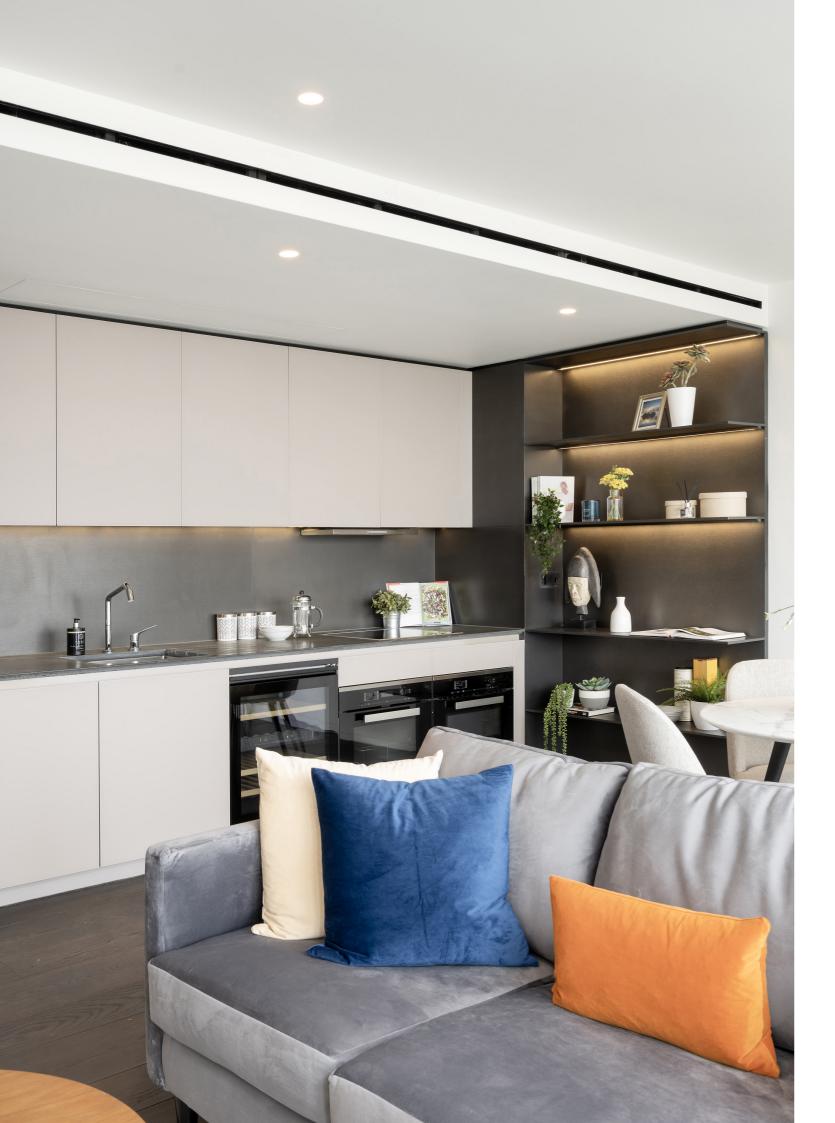

# A MODERN 933 SQ FT APARTMENT WITH EXCLUSIVE RESIDENT AMENITIES.

Located in The Nova Building, SW1, this eighth-floor, two-bedroom apartment offers modern amenities and views over Buckingham Palace and the Royal Parks. The accommodation includes a principal bedroom with an en-suite bathroom, a second bedroom, a separate bathroom, and a reception area with an open-plan kitchen. The apartment also features two Juliet balconies and secure lift access with a fob system, ensuring floor-specific entry for added security.

#### ACCOMMODATION

- Open-plan Reception Room/Kitchen
- Principal Bedroom
- En Suite Bathroom
- Second Double Bedroom
- Shower Room
- Two Juliet Balconies