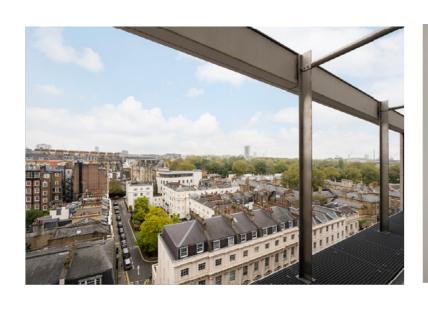

# A MODERN 933 SQ FT APARTMENT WITH EXCLUSIVE RESIDENT AMENITIES.

Located in The Nova Building, SW1, this eighth-floor, two-bedroom apartment offers modern amenities and views over Buckingham Palace and the Royal Parks. The accommodation includes a principal bedroom with an en-suite bathroom, a second bedroom, a separate bathroom, and a reception area with an open-plan kitchen. The apartment also features two Juliet balconies and secure lift access with a fob system, ensuring floor-specific entry for added security.