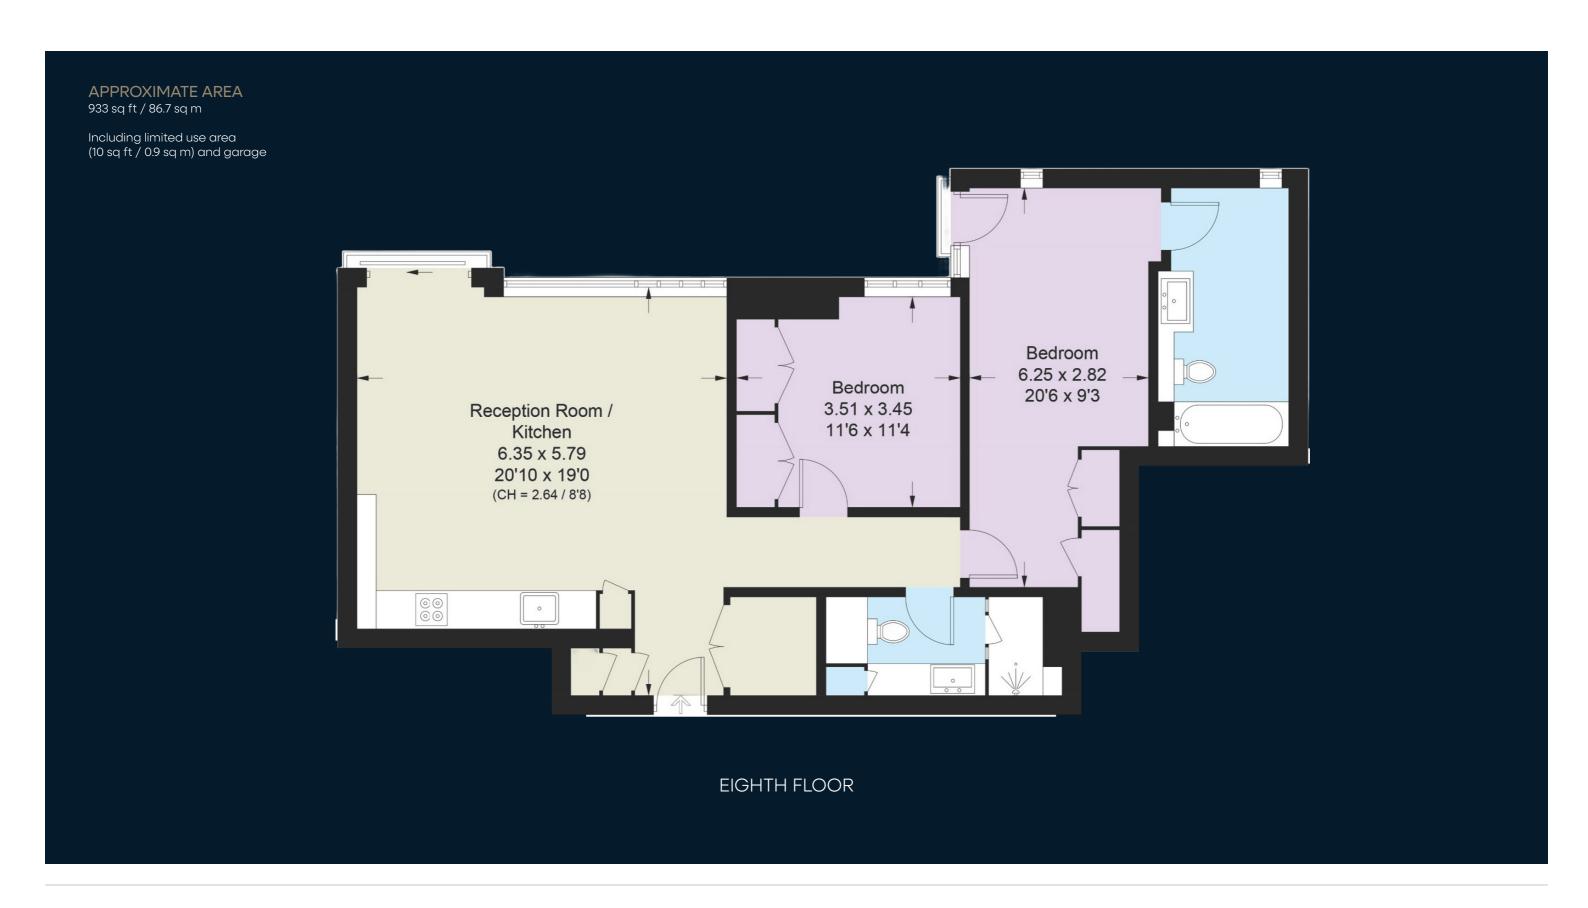

# A MODERN 933 SQ FT APARTMENT WITH EXCLUSIVE RESIDENT AMENITIES.

Located in The Nova Building, SW1, this eighth-floor, two-bedroom apartment offers modern amenities and views over Buckingham Palace and the Royal Parks. The accommodation includes a principal bedroom with an en-suite bathroom, a second bedroom, a separate bathroom, and a reception area with an open-plan kitchen. The apartment also features two Juliet balconies and secure lift access with a fob system, ensuring floor-specific entry for added security.

#### ACCOMMODATION

- Open-plan Reception Room/Kitchen
- Principal Bedroom
- En Suite Bathroom
- Second Double Bedroom
- Shower Room
- Two Juliet Balconies