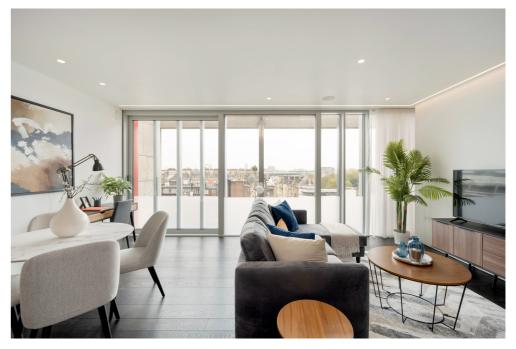

# A MODERN 933 SQ FT APARTMENT WITH EXCLUSIVE RESIDENT AMENITIES.

Located in The Nova Building, SW1, this eighth-floor, two-bedroom apartment offers modern amenities and views over Buckingham Palace and the Royal Parks. The accommodation includes a principal bedroom with an en-suite bathroom, a second bedroom, a separate bathroom, and a reception area with an open-plan kitchen. The apartment also features two Juliet balconies and secure lift access with a fob system, ensuring floor-specific entry for added security.

#### ACCOMMODATION

- Open-plan Reception Room/Kitchen
- Principal Bedroom
- En Suite Bathroom
- Second Double Bedroom
- Shower Room
- Two Juliet Balconies