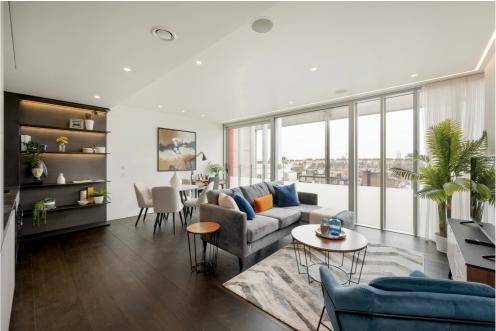

# A MODERN 933 SQ FT APARTMENT WITH EXCLUSIVE RESIDENT AMENITIES.

Located in The Nova Building, SW1, this eighth-floor, two-bedroom apartment offers modern amenities and views over Buckingham Palace and the Royal Parks. The accommodation includes a principal bedroom with an en-suite bathroom, a second bedroom, a separate bathroom, and a reception area with an open-plan kitchen. The apartment also features two Juliet balconies and secure lift access with a fob system, ensuring floor-specific entry for added security.

#### ACCOMMODATION

- Open-plan Reception Room/Kitchen
- Principal Bedroom
- En Suite Bathroom
- Second Double Bedroom
- Shower Room
- Two Juliet Balconies