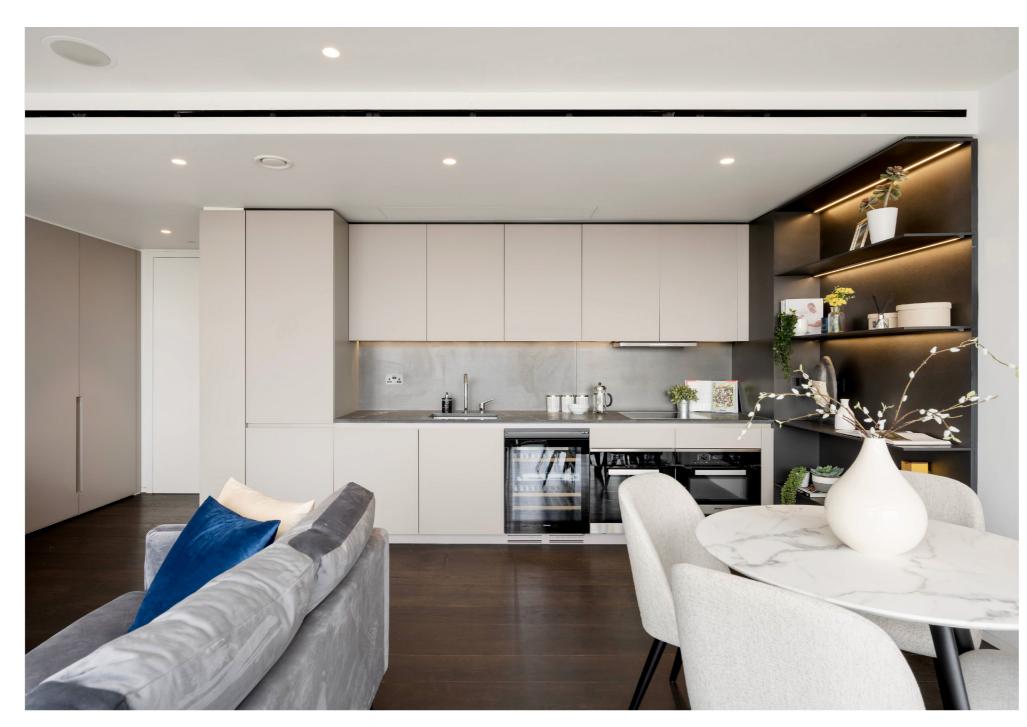

# A MODERN 933 SQ FT APARTMENT WITH EXCLUSIVE RESIDENT AMENITIES.

Located in The Nova Building, SW1, this eighth-floor, two-bedroom apartment offers modern amenities and views over Buckingham Palace and the Royal Parks. The accommodation includes a principal bedroom with an en-suite bathroom, a second bedroom, a separate bathroom, and a reception area with an open-plan kitchen. The apartment also features two Juliet balconies and secure lift access with a fob system, ensuring floor-specific entry for added security.

#### ACCOMMODATION

- Open-plan Reception Room/Kitchen
- Principal Bedroom
- En Suite Bathroom
- Second Double Bedroom
- Shower Room
- Two Juliet Balconies