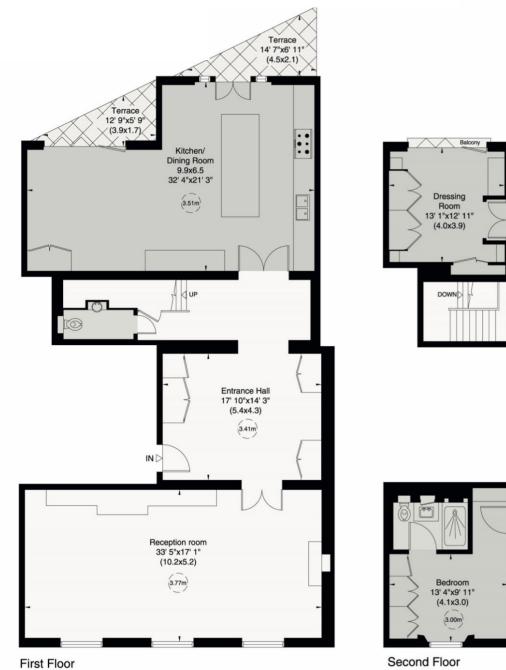

Arranged over the first and second floor with fantastic **proportions** throughout, Apartment 4 is a substantial three-bedroom apartment comprising of a generous reception room and open plan kitchen and dining room. Boasting three private terraces, as well as a separate staff room in the basement of the building.

The apartment has been designed by Peter Leonard & Co. and includes a dramatic, full-height, full-width entertaining space with a triptych of windows, overlooking Buckingham Palace.

The Buckingham is a collection of six impressive apartments nestled in a charming Grade II listed building, which have been meticulously refurbished to an exceptional standard, in the heart of St James'. Further benefits include a 24-hour concierge and secure underground parking. A self contained studio apartment of 671 sq. ft. is on the ground floor is available at separate negotiation.

## MAIN APARTMENT

Gross Internal Area - 293 sq m / 3,158 sq ft

Second Floor

Viewing by appointment only with Beauchamp Estates Price: £6,850,000 subject to contract Leasehold\*

+44 (0)20 7499 7722 londonsales@beauchamp.com 24 Curzon St, Mayfair, W1J 7TF