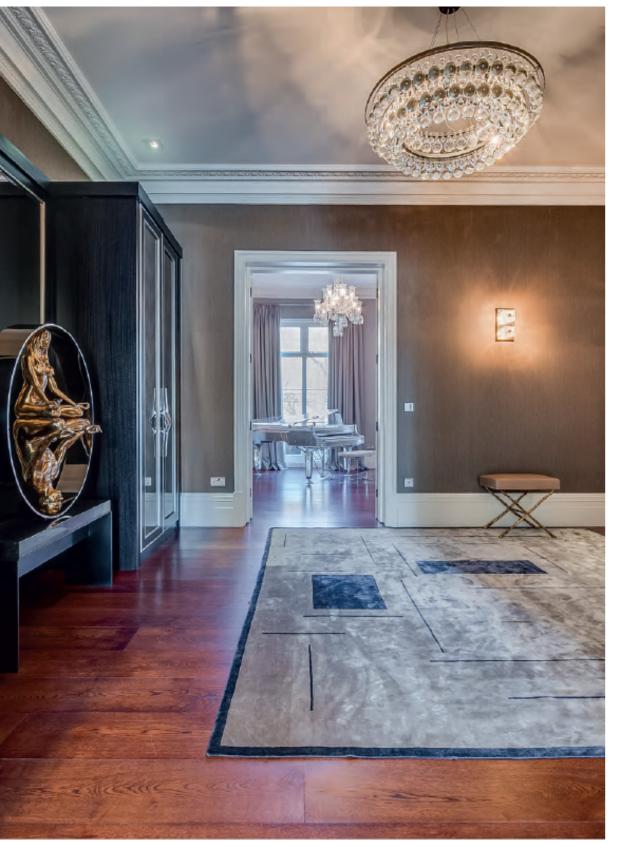

Arranged over the first and second floor with fantastic **proportions** throughout, Apartment 4 is a substantial three-bedroom apartment comprising of a generous reception room and open plan kitchen and dining room. Boasting three private terraces, as well as a separate staff room in the basement of the building.

The apartment has been designed by Peter Leonard & Co. and includes a dramatic, full-height, full-width entertaining space with a triptych of windows, overlooking Buckingham Palace.

The Buckingham is a collection of six impressive apartments nestled in a charming Grade II listed building, which have been meticulously refurbished to an exceptional standard, in the heart of St James'. Further benefits include a 24-hour concierge and secure underground parking. A self contained studio apartment of 671 sq. ft. is on the ground floor is available at separate negotiation.