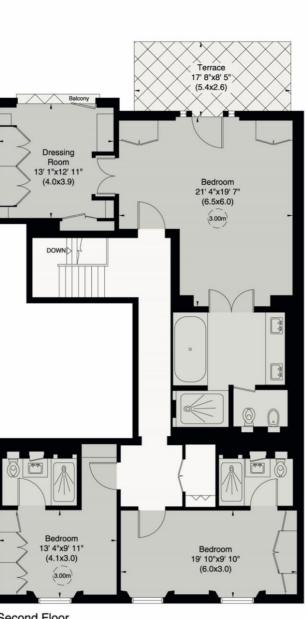

Arranged over the first and second floor with fantastic **proportions** throughout, Apartment 4 is a substantial three-bedroom apartment comprising of a generous reception room and open plan kitchen and dining room. Boasting three private terraces, as well as a separate staff room in the basement of the building.

The apartment has been designed by Peter Leonard & Co. and includes a dramatic, full-height, full-width entertaining space with a triptych of windows, overlooking Buckingham Palace.

The Buckingham is a collection of six impressive apartments nestled in a charming Grade II listed building, which have been meticulously refurbished to an exceptional standard, in the heart of St James'. Further benefits include a 24-hour concierge and secure underground parking. A self contained studio apartment of 671 sq. ft. is on the ground floor is available at separate negotiation.

## MAIN APARTMENT

Gross Internal Area - 293 sq m / 3,158 sq ft

Second Floor

Viewing by appointment only with Beauchamp Estates Price: £6,850,000 subject to contract Leasehold\*

+44 (0)20 7499 7722 londonsales@beauchamp.com 24 Curzon St, Mayfair, W1J 7TF