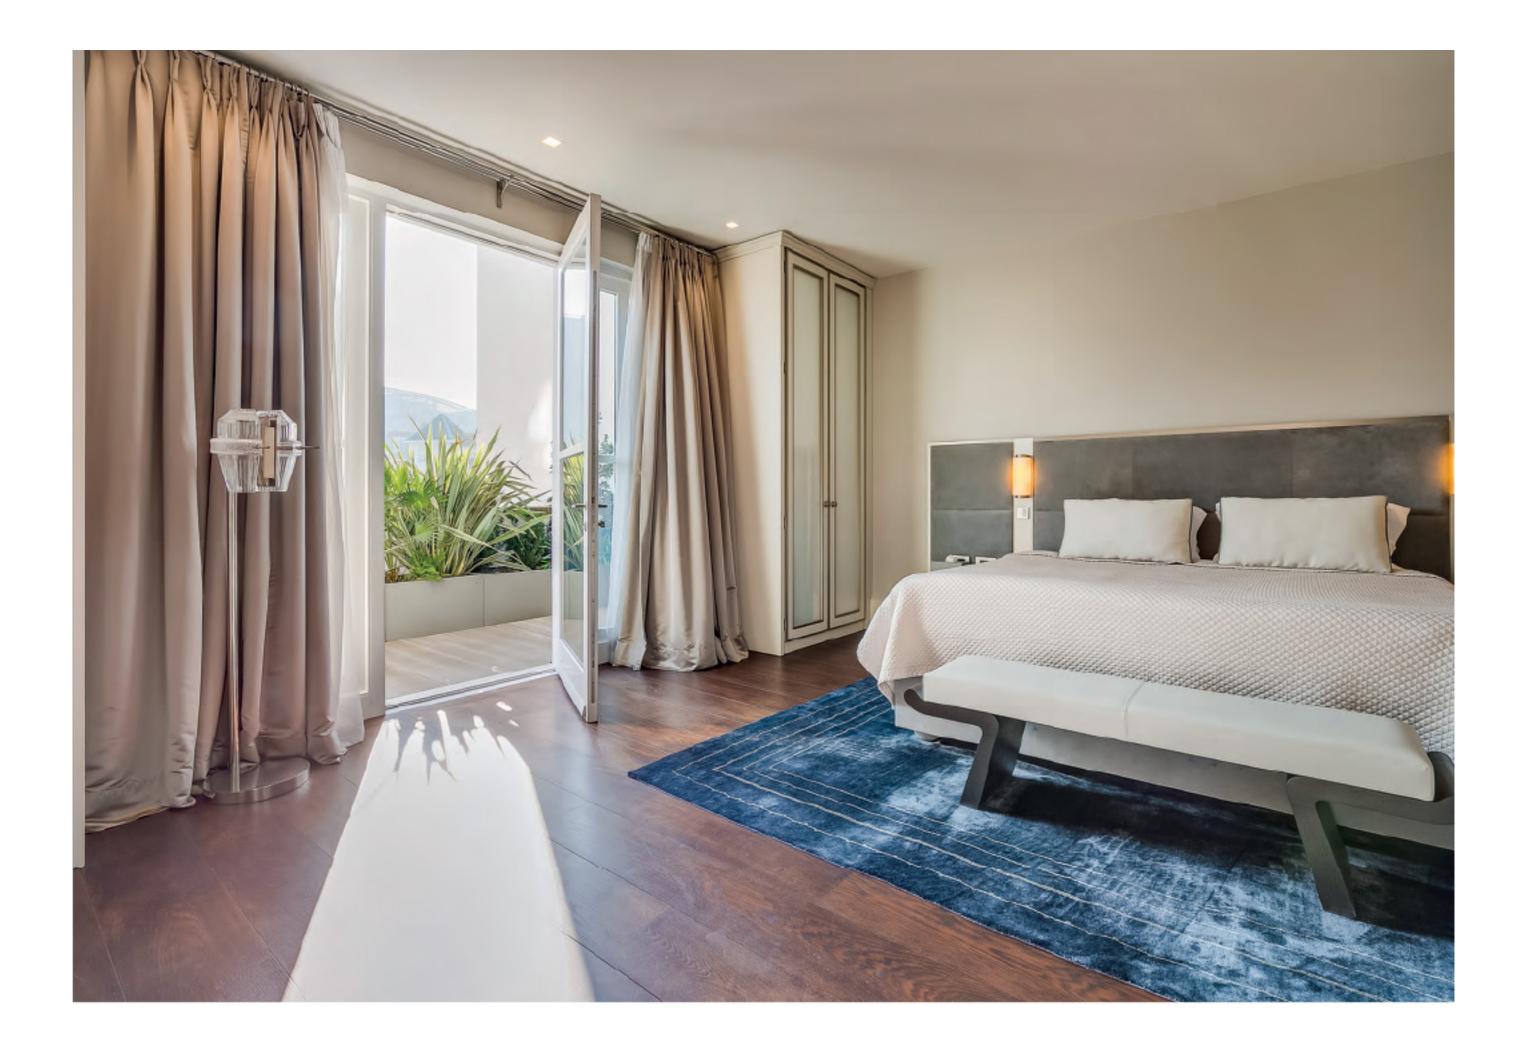

Arranged over the first and second floor with fantastic **proportions** throughout, Apartment 4 is a substantial three-bedroom apartment comprising of a generous reception room and open plan kitchen and dining room. Boasting three private terraces, as well as a separate staff room in the basement of the building.

The apartment has been designed by Peter Leonard & Co. and includes a dramatic, full-height, full-width entertaining space with a triptych of windows, overlooking Buckingham Palace.

The Buckingham is a collection of six impressive apartments nestled in a charming Grade II listed building, which have been meticulously refurbished to an exceptional standard, in the heart of St James'. Further benefits include a 24-hour concierge and secure underground parking. A self contained studio apartment of 671 sq. ft. is on the ground floor is available at separate negotiation.