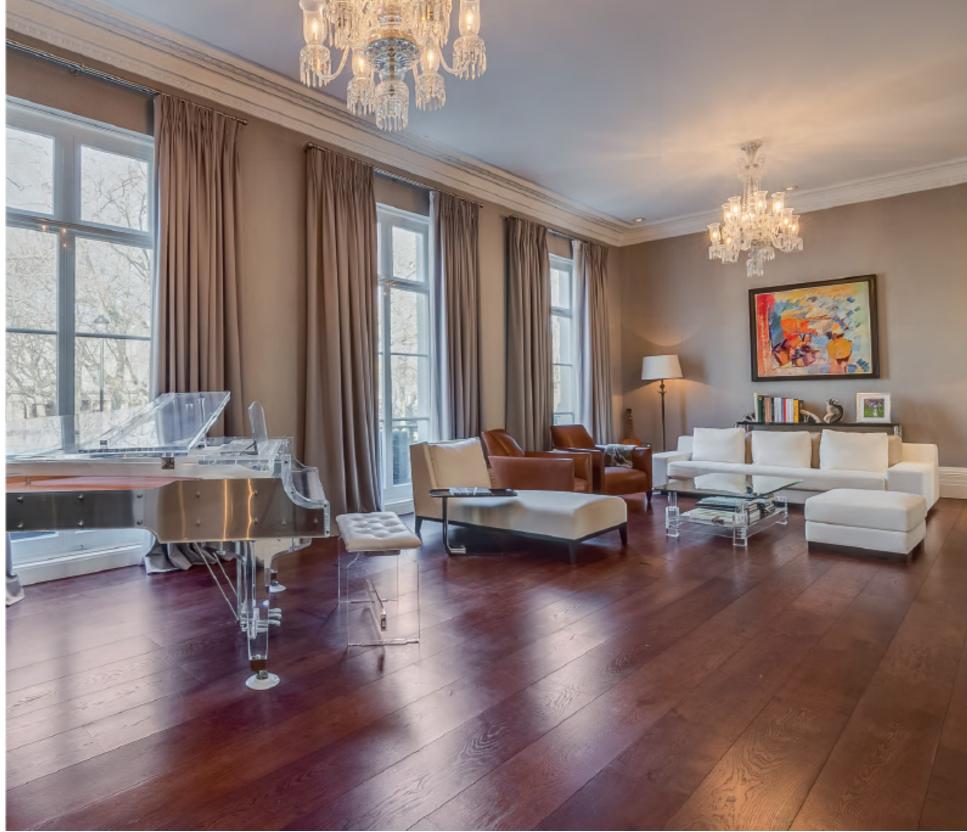

The apartment has been designed by Peter Leonard & Co. and includes a dramatic, full-height, full-width entertaining space with a triptych of windows, overlooking Buckingham Palace.

The Buckingham is a collection of six impressive apartments nestled in a charming Grade II listed building, which have been meticulously refurbished to an exceptional standard, in the heart of St James'. Further benefits include a 24-hour concierge and secure underground parking. A self contained studio apartment of 671 sq. ft. is on the ground floor is available at separate negotiation.