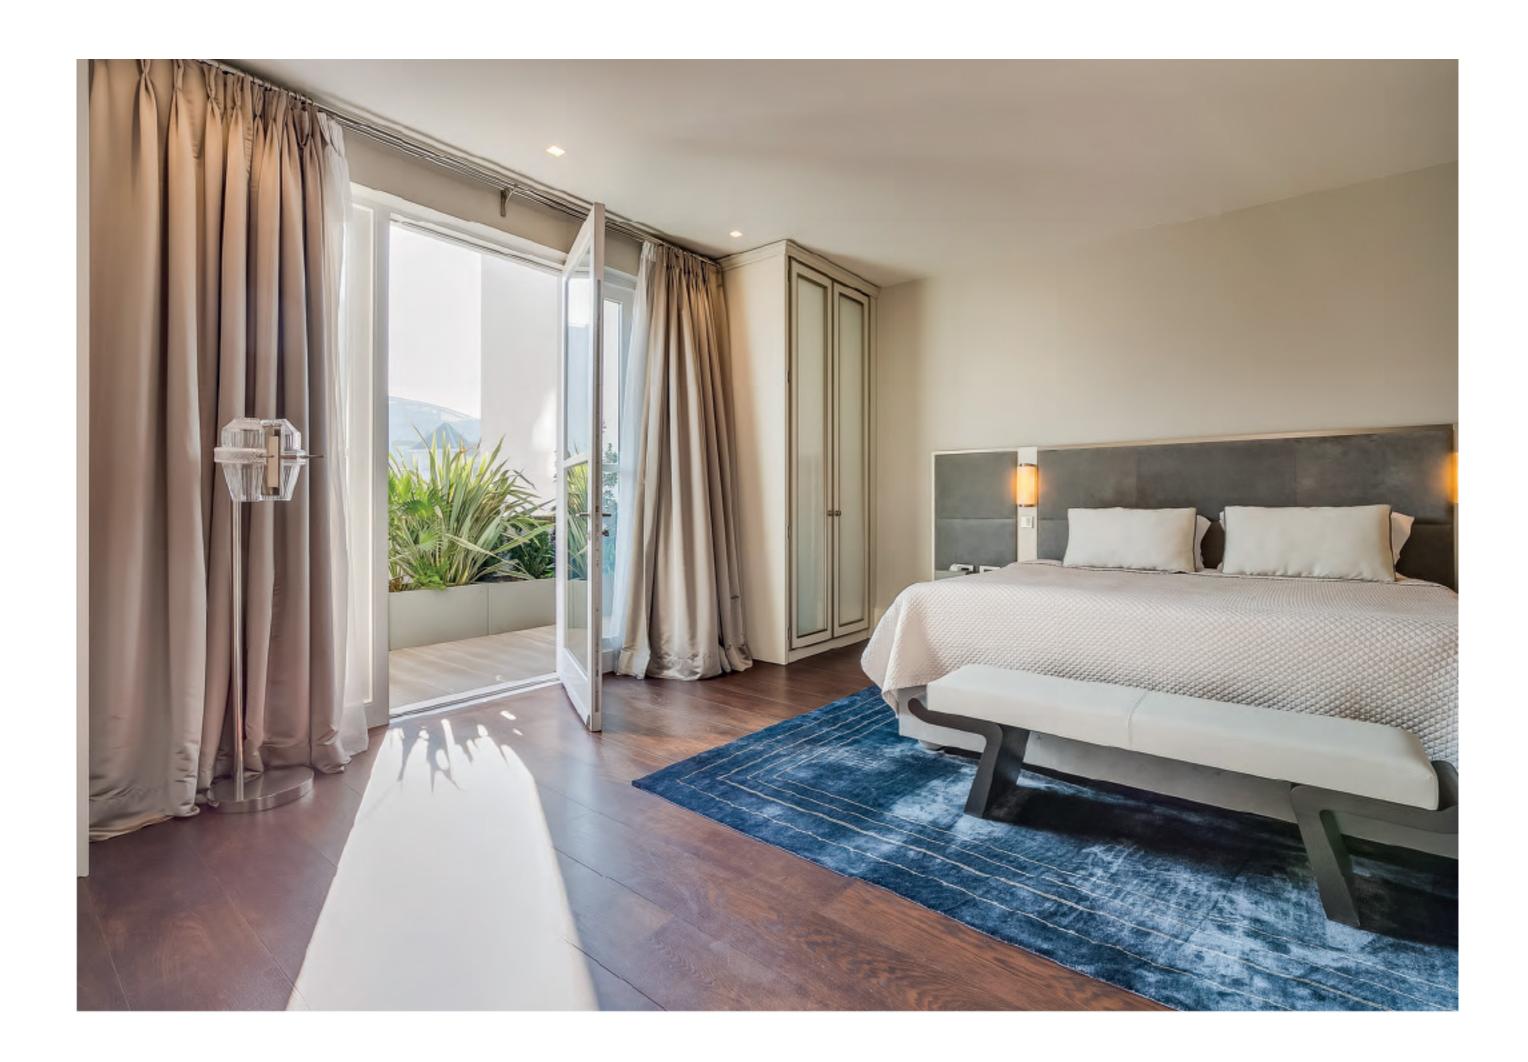

Arranged over the first and second floor with fantastic **proportions** throughout, Apartment 4 is a substantial three-bedroom apartment comprising of a generous reception room and open plan kitchen and dining room. Boasting three private terraces, as well as a separate staff room in the basement of the building.

The apartment has been designed by Peter Leonard & Co. and includes a dramatic, full-height, full-width entertaining space with a triptych of windows, overlooking Buckingham Palace.

The Buckingham is a collection of six impressive apartments nestled in a charming Grade II listed building, which have been meticulously refurbished to an exceptional standard, in the heart of St James'. Further benefits include a 24-hour concierge and secure underground parking. A self contained studio apartment of 671 sq. ft. is on the ground floor is available at separate negotiation.