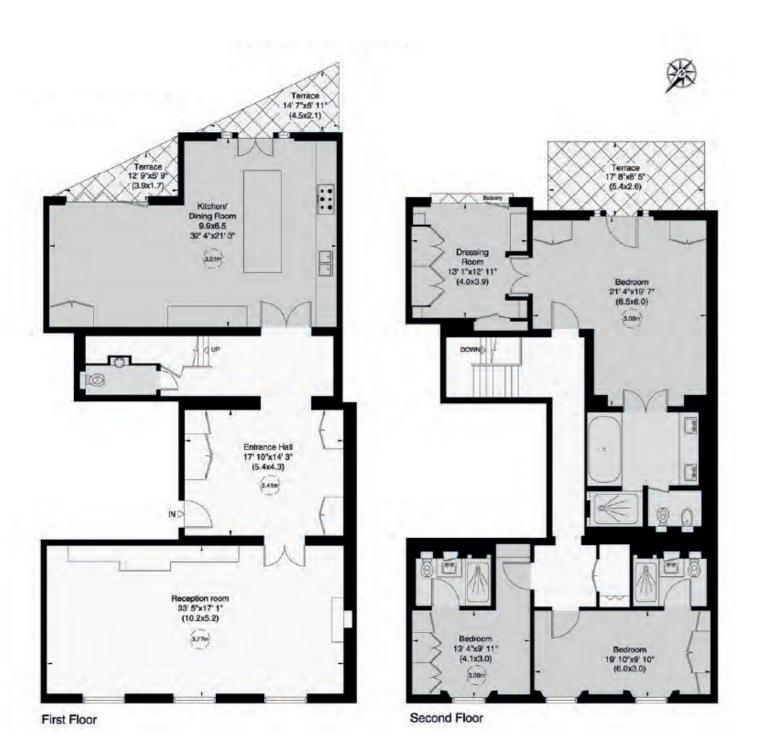

Arranged over the first and second floor with fantastic **proportions** throughout, Apartment 4 is a substantial three-bedroom apartment comprising of a generous reception room and open plan kitchen and dining room. Boasting three private terraces, as well as a separate staff room in the basement of the building.

## MAIN APARTMENT

Gross Internal Area - 293 sq m / 3,158 sq ft