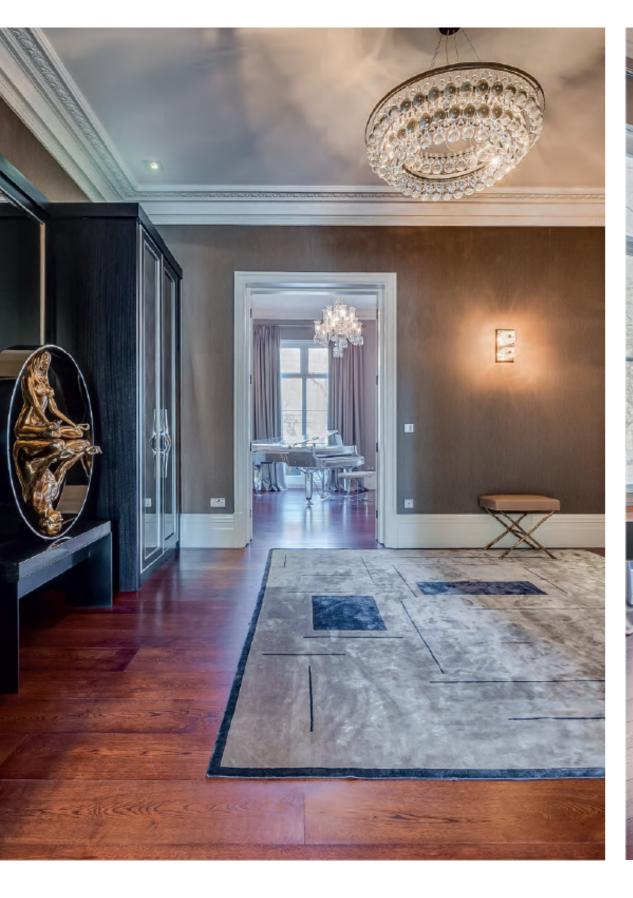

The apartment has been designed by Peter Leonard & Co. and includes a dramatic, full-height, full-width entertaining space with a triptych of windows, overlooking Buckingham Palace.

The Buckingham is a collection of six impressive apartments nestled in a charming Grade II listed building, which have been meticulously refurbished to an exceptional standard, in the heart of St James'. Further benefits include a 24-hour concierge and secure underground parking. A self contained studio apartment of 671 sq. ft. is on the ground floor is available at separate negotiation.