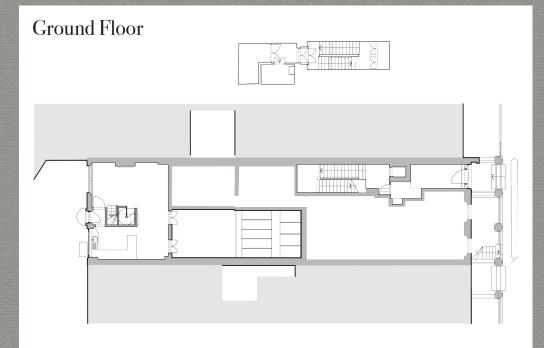

# **Proposed Floorplans**

Approx Gross Internal AreaAdditional AreaTown house:11,061 sq ftTown house:Mews house:1,582 sq ftMews house:Total:12,643 sq ftTotal:

Additional Area Pending ConsentTown house:586.6 sq ftMews house:683.5 sq ftTotal:1,270.2 sq ft