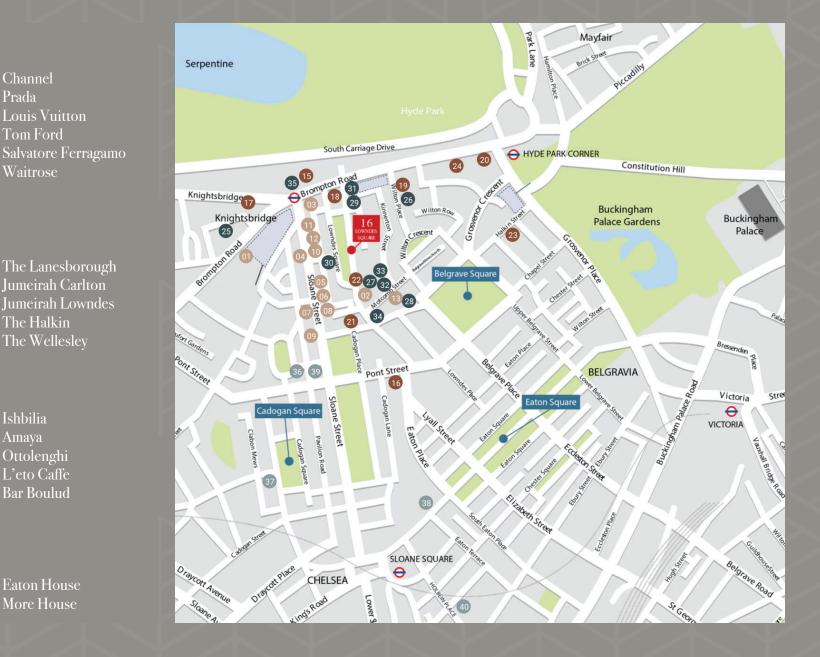

#### Lowndes Square

Lowndes Square is extremely well located for a range of amenities, including the 350 acres (160 hectares) of Hyde Park, one of eight Royal Parks in the capital.

The iconic department stores of Harvey Nichols and Harrods, a wide selection of five star hotels, London's finest restaurants, international music venues, luxury shopping, leading museums, schools and universities are all within close proximity, thus making it an exceptional international address.

#### Shopping

- 01 Harrods 02Christian Louboutin 03 04 Gucci Hermès Jimmy Choo
- Channel 09 Prada Louis Vuitton 11 Tom Ford 12
- 13 Waitrose

Jumeirah Carlton

Jumeirah Lowndes

The Halkin

Ottolenghi

L'eto Caffe

**Bar Boulud** 

The Wellesley

20

21

22

23

24

31

#### Hotels

15 Mandarin Oriental The Hari 17 Bulgari The Park Tower 19 The Berkeley

Restuarants

Zuma

Giorgio Armani

- 26 Marcus Wareing 27Zafferano 28 Mosimann's
- 29

Hill House 37 Sussex House

Eaton House 39 More House