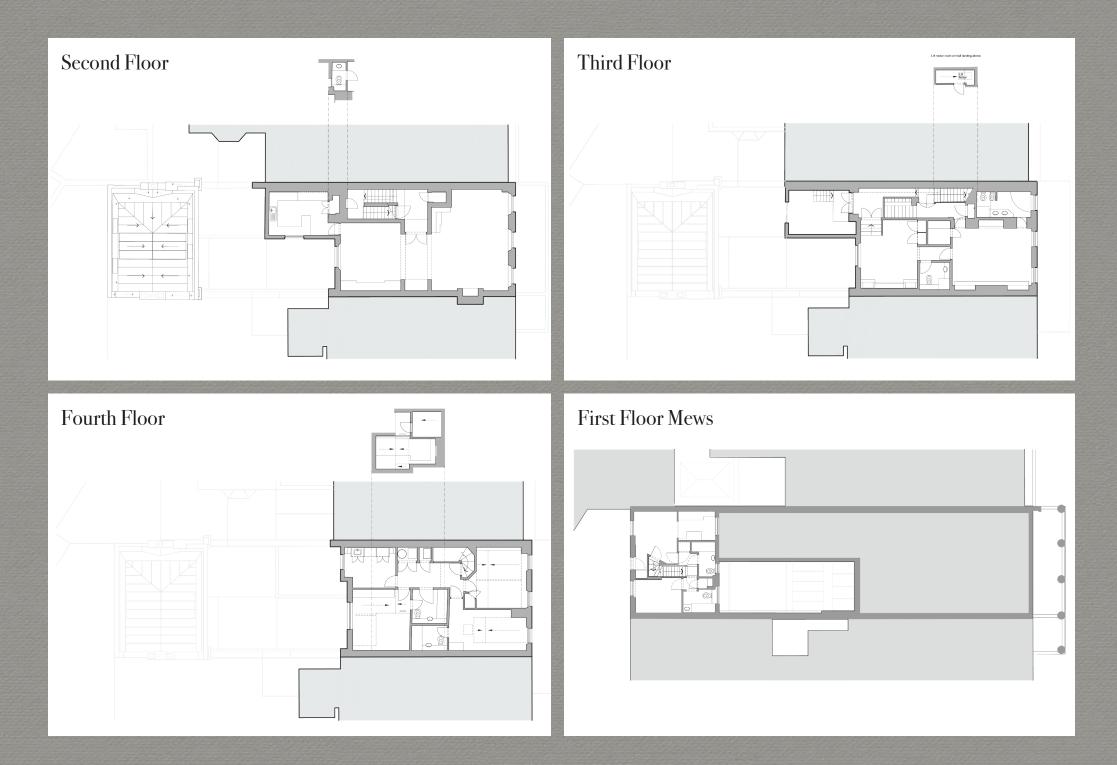

### Proposed Accommodation & Amenities

- Grand Entrance Hall
- Dining Room
- Drawing Room
- Family Room
- Kitchen/Breakfast Room
- Master Bedroom Suite
- Nine Additional Bedroom Suites
- Games Room
- Wine Store & Humidor
- Spa Complex
- Swimming Pool

- Media Room
- Study
- Office / Library
- Fitness Room
- Three Cloakrooms
- Utility Room
- Courtyard Garden
- Roof Terraces
- Chef's Kitchen
- 6 Person Passenger Lift
- 2 Car Garage

#### Lowndes Square

Planning permission has been obtained from Westminster Council to create a grand single residence with integrated mews house, 10 bedroom suites, impressive entertaining rooms, large passenger lift with step free access throughout the property, three outdoor terraces, swimming pool and spa complex and internal parking for two cars and additional private parking in the mews. An unusual and important aspect of this property is that it is not listed and not within a conservation area. Nor is it part of any estate management scheme.