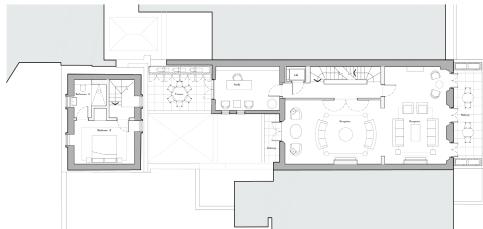

# **Proposed Floorplans**

Approx Gross Internal AreaAdditional AreaTown house:11,061 sq ftTown house:Mews house:1,582 sq ftMews house:Total:12,643 sq ftTotal:

Additional Area Pending ConsentTown house:586.6 sq ftMews house:683.5 sq ftTotal:1,270.2 sq ft