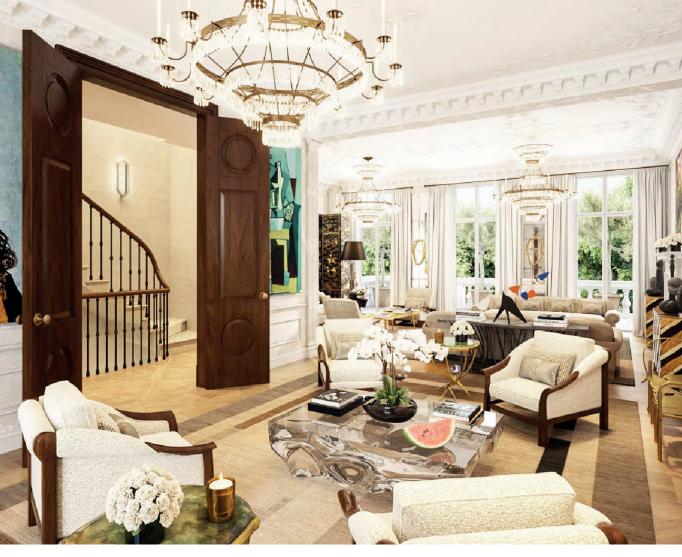

### Proposed Accommodation & Amenities

- Grand Entrance Hall
- Dining Room
- Drawing Room
- Family Room
- Kitchen/Breakfast Room
- Master Bedroom Suite
- Nine Additional Bedroom Suites
- Games Room
- Wine Store & Humidor
- Spa Complex
- Swimming Pool

#### Lowndes Square

Planning permission has been obtained from Westminster Council to create a grand single residence with integrated mews house, 10 bedroom suites, impressive entertaining rooms, large passenger lift with step free access throughout the property, three outdoor terraces, swimming pool and spa complex and internal parking for two cars and additional private parking in the mews. An unusual and important aspect of this property is that it is not listed and not within a conservation area. Nor is it part of any estate management scheme.