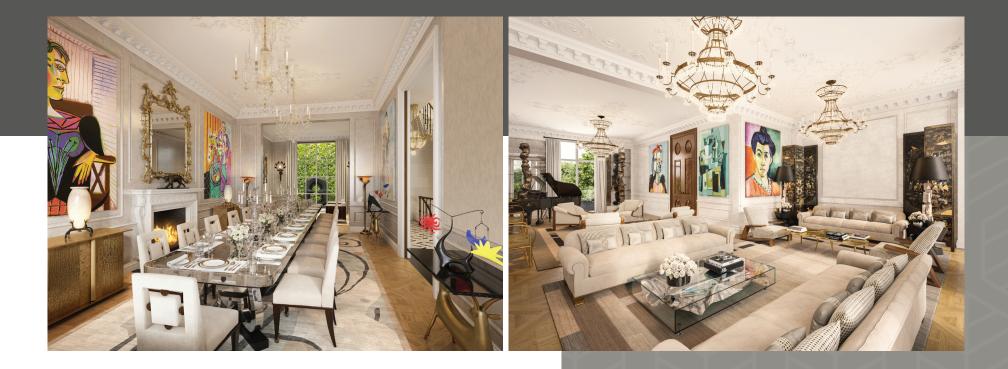

### Proposed Accommodation & Amenities

- Grand Entrance Hall
- Dining Room
- Drawing Room
- Family Room
- Kitchen/Breakfast Room
- Master Bedroom Suite
- Nine Additional Bedroom Suites
- Games Room
- Wine Store & Humidor
- Spa Complex
- Swimming Pool

- Media Room
- Study
- Office / Library
- Fitness Room
- Three Cloakrooms
- Utility Room
- Courtyard Garden
- Roof Terraces
- Chef's Kitchen
- 6 Person Passenger Lift
- 2 Car Garage

#### Lowndes Square

Planning permission has been obtained from Westminster Council to create a grand single residence with integrated mews house, 10 bedroom suites, impressive entertaining rooms, large passenger lift with step free access throughout the property, three outdoor terraces, swimming pool and spa complex and internal parking for two cars and additional private parking in the mews. An unusual and important aspect of this property is that it is not listed and not within a conservation area. Nor is it part of any estate management scheme.