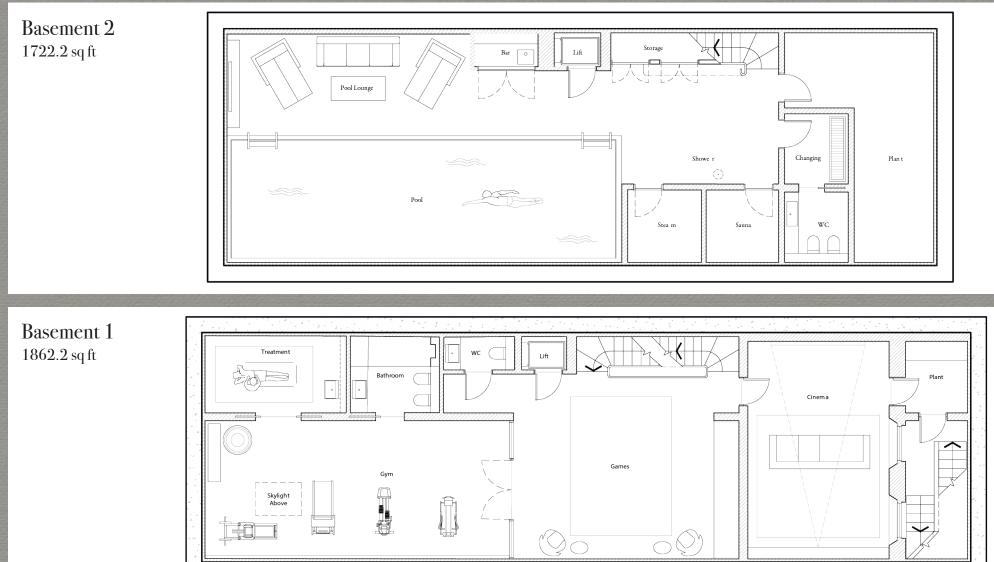

### Proposed Accommodation & Amenities

- Grand Entrance Hall
- Dining Room
- Drawing Room
- Family Room
- Kitchen/Breakfast Room
- Master Bedroom Suite
- Nine Additional Bedroom Suites
- Games Room
- Wine Store & Humidor
- Spa Complex
- Swimming Pool

- Media Room
- Study
- Office / Library
- Fitness Room
- Three Cloakrooms
- Utility Room
- Courtyard Garden
- Roof Terraces
- Chef's Kitchen
- 6 Person Passenger Lift
- 2 Car Garage

#### Lowndes Square

Planning permission has been obtained from Westminster Council to create a grand single residence with integrated mews house, 10 bedroom suites, impressive entertaining rooms, large passenger lift with step free access throughout the property, three outdoor terraces, swimming pool and spa complex and internal parking for two cars and additional private parking in the mews. An unusual and important aspect of this property is that it is not listed and not within a conservation area. Nor is it part of any estate management scheme.