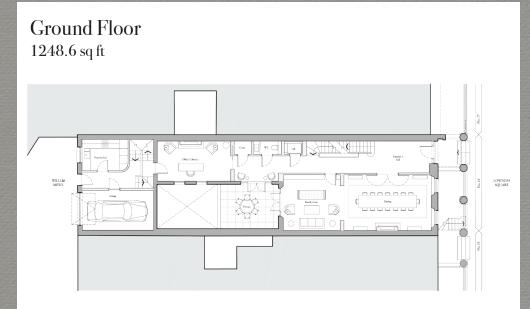

### Proposed Accommodation & Amenities

- Grand Entrance Hall
- Dining Room
- Drawing Room
- Family Room
- Kitchen/Breakfast Room
- Master Bedroom Suite
- Nine Additional Bedroom Suites
- Games Room
- Wine Store & Humidor
- Spa Complex
- Swimming Pool

- Media Room
- Study
- Office / Library
- Fitness Room
- Three Cloakrooms
- Utility Room
- Courtyard Garden
- Roof Terraces
- Chef's Kitchen
- 6 Person Passenger Lift
- 2 Car Garage

#### Lowndes Square

Planning permission has been obtained from Westminster Council to create a grand single residence with integrated mews house, 10 bedroom suites, impressive entertaining rooms, large passenger lift with step free access throughout the property, three outdoor terraces, swimming pool and spa complex and internal parking for two cars and additional private parking in the mews. An unusual and important aspect of this property is that it is not listed and not within a conservation area. Nor is it part of any estate management scheme.