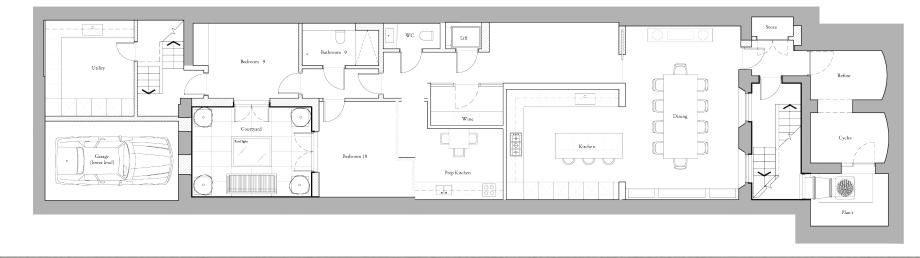

### Proposed Accommodation & Amenities

- Grand Entrance Hall
- Dining Room
- Drawing Room
- Family Room
- Kitchen/Breakfast Room
- Master Bedroom Suite
- Nine Additional Bedroom Suites
- Games Room
- Wine Store & Humidor
- Spa Complex
- Swimming Pool

- Media Room
- Study
- Office / Library
- Fitness Room
- Three Cloakrooms
- Utility Room
- Courtyard Garden
- Roof Terraces
- Chef's Kitchen
- 6 Person Passenger Lift
- 2 Car Garage

#### Lowndes Square

Planning permission has been obtained from Westminster Council to create a grand single residence with integrated mews house, 10 bedroom suites, impressive entertaining rooms, large passenger lift with step free access throughout the property, three outdoor terraces, swimming pool and spa complex and internal parking for two cars and additional private parking in the mews. An unusual and important aspect of this property is that it is not listed and not within a conservation area. Nor is it part of any estate management scheme.