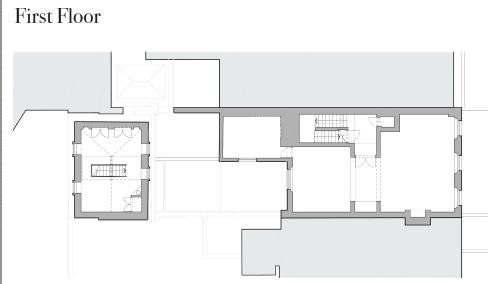

# **Proposed Floorplans**

Approx Gross Internal AreaAdditional AreaTown house:11,061 sq ftTown house:Mews house:1,582 sq ftMews house:Total:12,643 sq ftTotal:

Additional Area Pending ConsentTown house:586.6 sq ftMews house:683.5 sq ftTotal:1,270.2 sq ft