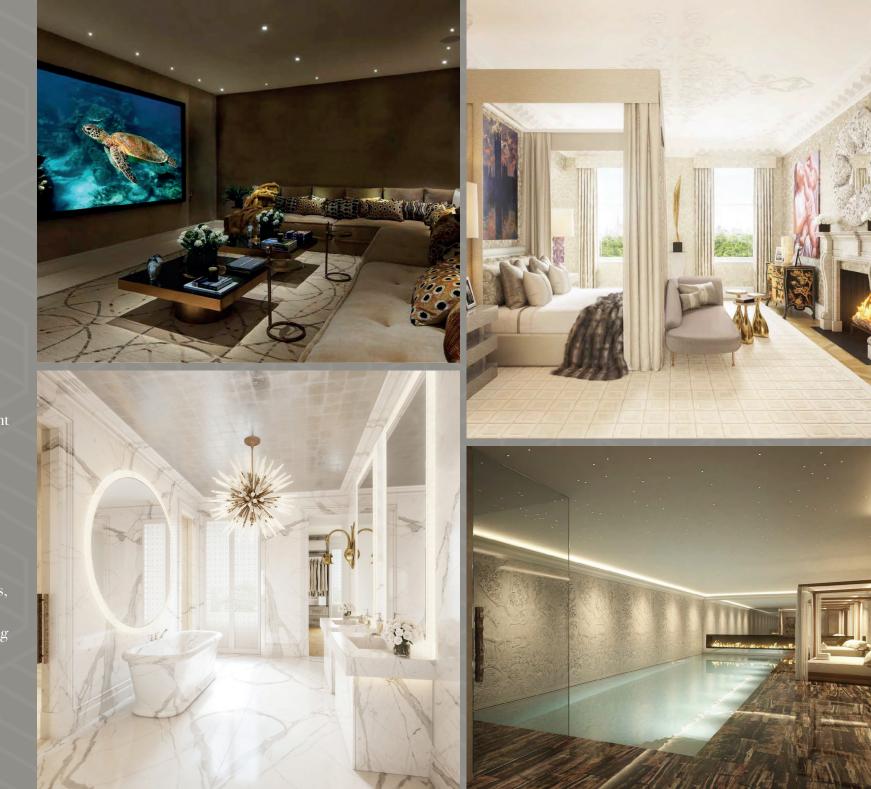

### Proposed Accommodation & Amenities

- Grand Entrance Hall
- Dining Room
- Drawing Room
- Family Room
- Kitchen/Breakfast Room
- Master Bedroom Suite
- Nine Additional Bedroom Suites
- Games Room
- Wine Store & Humidor
- Spa Complex
- Swimming Pool

- Media Room
- Study
- Office / Library
- Fitness Room
- Three Cloakrooms
- Utility Room
- Courtyard Garden
- Roof Terraces
- Chef's Kitchen
- 6 Person Passenger Lift
- 2 Car Garage

#### Lowndes Square

Planning permission has been obtained from Westminster Council to create a grand single residence with integrated mews house, 10 bedroom suites, impressive entertaining rooms, large passenger lift with step free access throughout the property, three outdoor terraces, swimming pool and spa complex and internal parking for two cars and additional private parking in the mews. An unusual and important aspect of this property is that it is not listed and not within a conservation area. Nor is it part of any estate management scheme.