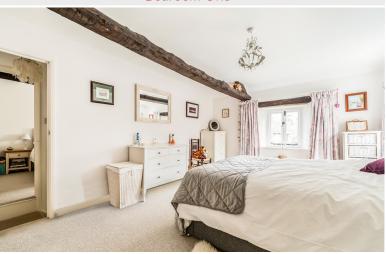

# Bedroom One

With windows to two elevations, radiator.

## Bedroom Two

With windows to two elevations, radiator, loft access, built in cupboard.