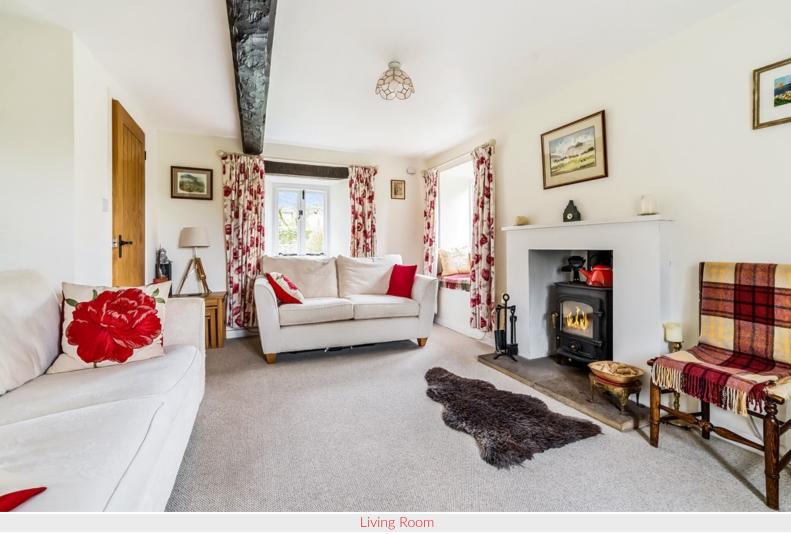

## Living Room

With windows to three elevations, recessed fireplace with multi fuel stove, window seat, two radiators.