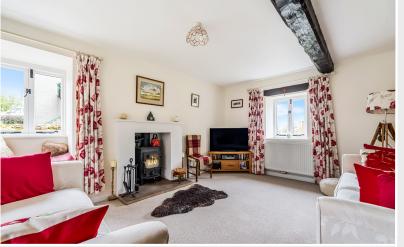

Property Reference: P0316

Living Room

Living Room

Dining Kitchen

Dining Kitchen

A charming detached two bedroom stone built period cottage most pleasantly situated within the traditional Cumbrian village of Sleagill approximately ten miles from Penrith, five miles from Appleby and within easy access to the Lake District National Park and Yorkshire Dales. Providing immaculately presented accommodation this most appealing cottage is equally suitable as a primary home, recreational second home or for lucrative holiday letting.

## Living Room

With windows to three elevations, recessed fireplace with multi fuel stove, window seat, two radiators.