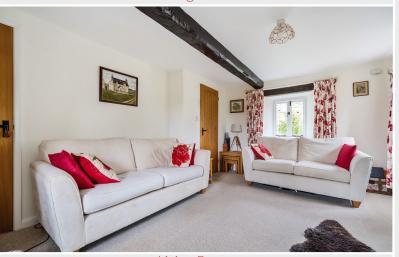

Property Reference: P0316

Living Room

Living Room

Dining Kitchen

Dining Kitchen

A charming detached two bedroom stone built period cottage most pleasantly situated within the traditional Cumbrian village of Sleagill approximately ten miles from Penrith, five miles from Appleby and within easy access to the Lake District National Park and Yorkshire Dales. Providing immaculately presented accommodation this most appealing cottage is equally suitable as a primary home, recreational second home or for lucrative holiday letting.

## Living Room

With windows to three elevations, recessed fireplace with multi fuel stove, window seat, two radiators.