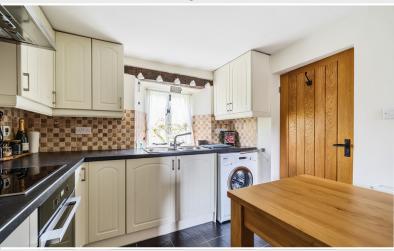

Property Reference: P0316

Living Room

Living Room

Dining Kitchen

Dining Kitchen

A charming detached two bedroom stone built period cottage most pleasantly situated within the traditional Cumbrian village of Sleagill approximately ten miles from Penrith, five miles from Appleby and within easy access to the Lake District National Park and Yorkshire Dales. Providing immaculately presented accommodation this most appealing cottage is equally suitable as a primary home, recreational second home or for lucrative holiday letting.

## Kitchen

With fitted base and wall units including pelmet lighting, double bowl sink with mixer tap, ceramic wall tiling, integrated oven, hob and extractor unit, plumbing for washing machine, radiator, under floor heating.

Dining Kitchen

Bedroom One

Bedroom One

Bedroom Two

Bedroom Two