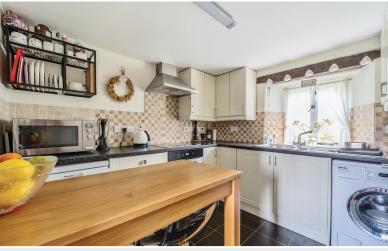

## Kitchen

With fitted base and wall units including pelmet lighting, double bowl sink with mixer tap, ceramic wall tiling, integrated oven, hob and extractor unit, plumbing for washing machine, radiator, under floor heating.