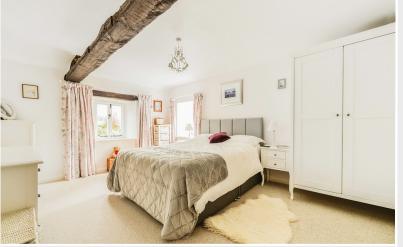

ed base and wall units including pelmet lighting, double bowl sink with mixer tap, ceramic wall tiling, integrated oven, hob and extractor unit, plumbing for washing machine, radiator, under floor heating.

## Rear Hall

With under stairs recess, radiator, rear external door.

#### Bathroom

With WC, wash hand basin, bath with shower over, ceramic wall tiling, radiator.

## First Floor:

## Landing

# Bedroom One

With windows to two elevations, radiator.

## Bedroom Two

With windows to two elevations, radiator, loft access, built in cupboard.

#### Outside:

Driveway entrance and on-site parking spaces to the front and side, lawned front garden with mature stocked and shrubbed borders, surrounding stocked and shrubbed borders, side pathway, rear lawned garden, shed.





Dining Kitchen



Bedroom One



Bedroom One



Bedroom Two



Bedroom Two

# Services

Mains water and electricity. Septic tank drainage. Multifuel Stove. Air source heat pump. Solar panels.

# Tenure

Freehold.

# Council Tax

Band C.

# Viewing

By appointment with Hackney and Leigh's Keswick office.

# Directions

From Penrith proceed south on the A6 and through Eamont Bridge. Before reaching Shap turn left where signposted to Sleagill. Continue into the village and the property is located on the left towards the end of the village.

# Price

£300,000



Front Elevation



Side Pathway





Garden

# Meet the Team

**Nick Elgey** Sales Manager

Tel: 01768 593593 Mobile: 07368 416931 nre@hackney-leigh.co.uk



Jane Irving Sales Team Tel: 01768 593593 penrithsales@hackney-leigh.co.uk



**Simon Bennett*