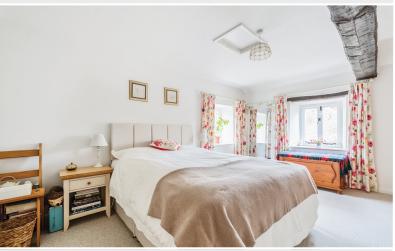

# Bedroom One

With windows to two elevations, radiator.

## Bedroom Two

With windows to two elevations, radiator, loft access, built in cupboard.