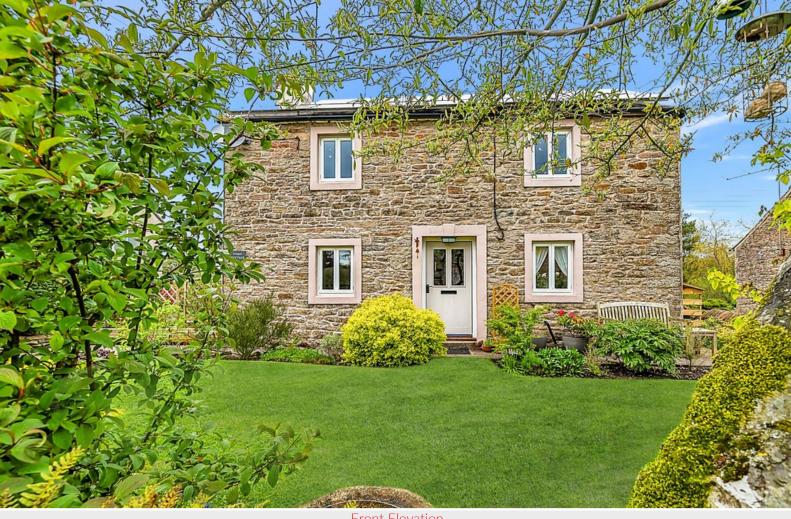

Sleagill

Robin Cottage, Sleagill, Penrith, Cumbria, CA10 3HD

A charming detached two bedroom stone built period cottage most pleasantly situated within the traditional Cumbrian village of Sleagill approximately ten miles from Penrith, five miles from Appleby.

Property Reference: P0316

Living Room

Living Room

Dining Kitchen

Dining Kitchen

A charming detached two bedroom stone built period cottage most pleasantly situated within the traditional Cumbrian village of Sleagill approximately ten miles from Penrith, five miles from Appleby and within easy access to the Lake District National Park and Yorkshire Dales. Providing immaculately presented accommodation this most appealing cottage is equally suitable as a primary home, recreational second home or for lucrative holiday letting.

# Price

£300,000

Front Elevation

Side Pathway

Garden