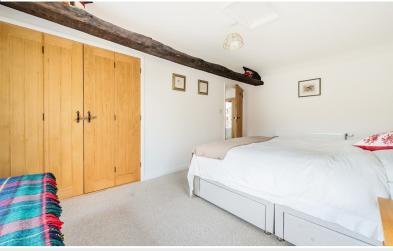

# Bedroom One

With windows to two elevations, radiator.

## Bedroom Two

With windows to two elevations, radiator, loft access, built in cupboard.