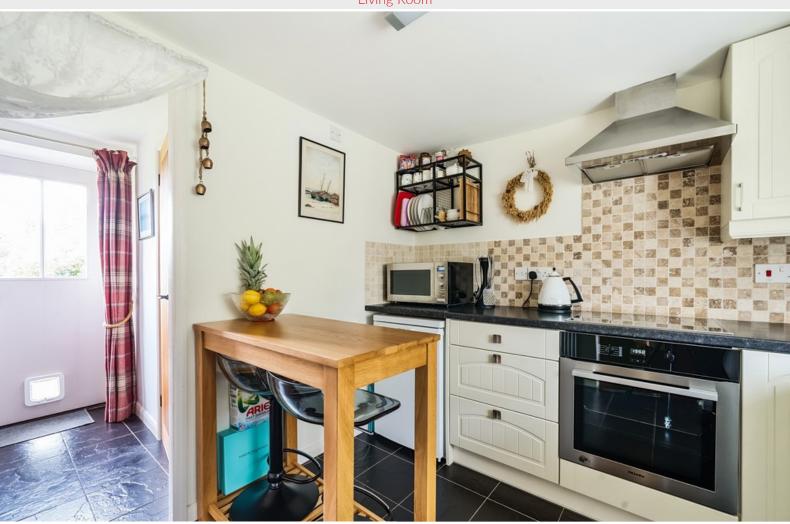

## Kitchen

With fitted base and wall units including pelmet lighting, double bowl sink with mixer tap, ceramic wall tiling, integrated oven, hob and extractor unit, plumbing for washing machine, radiator, under floor heating.