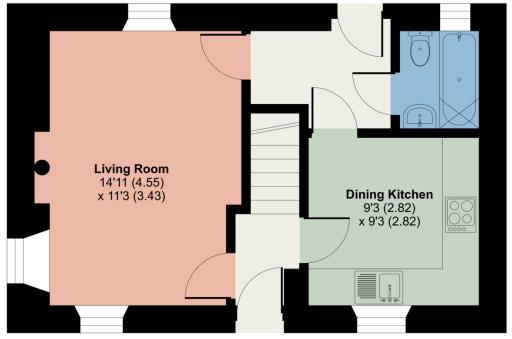

# Robin Cottage, Sleagill, Penrith, CA10 3HD

Approximate Area = 747 sq ft / 69.3 sq m
For identification only - Not to scale

# **GROUND FLOOR**

Floor plan produced in accordance with RICS Property Measurement Standards incorporating International Property Measurement Standards (IPMS2 Residential). © nichecom 2024. Produced for Hackney & Leigh. REF: 1122903

## Living Room

With windows to three elevations, recessed fireplace with multi fuel stove, window seat, two radiators.

## Kitchen

With fitted base and wall units including pelmet lighting, double bowl sink with mixer tap, ceramic wall tiling, integrated oven, hob and extractor unit, plumbing for washing machine, radiator, under floor heating.