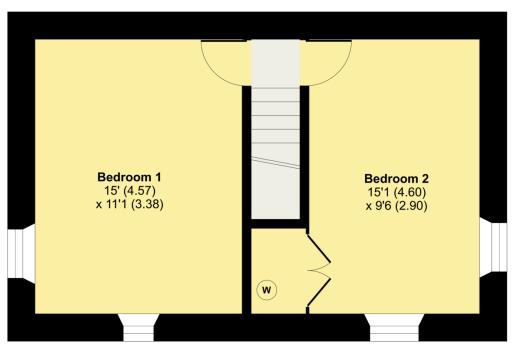

# Bedroom One

With windows to two elevations, radiator.

## Bedroom Two

With windows to two elevations, radiator, loft access, built in cupboard.

# Robin Cottage, Sleagill, Penrith, CA10 3HD

Approximate Area = 747 sq ft / 69.3 sq m
For identification only - Not to scale

## **FIRST FLOOR**