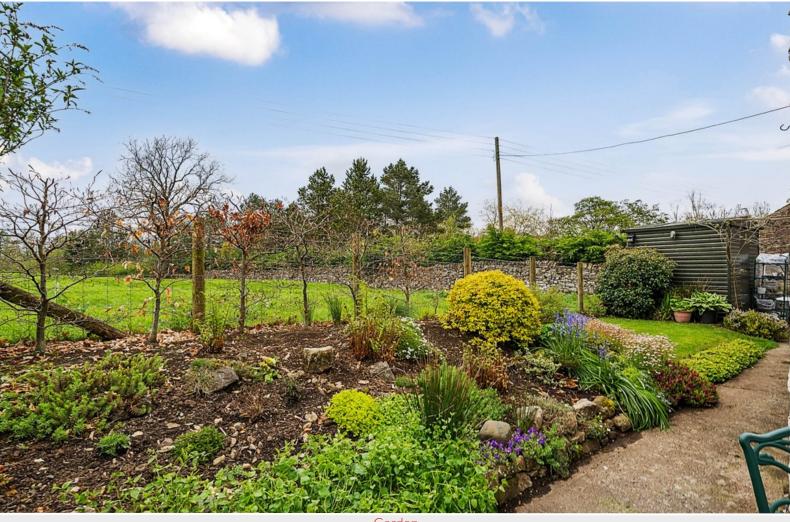

#### Outside:

Driveway entrance and on-site parking spaces to the front and side, lawned front garden with mature stocked and shrubbed borders, surrounding stocked and shrubbed borders, side pathway, rear lawned garden, shed.

# Price

£300,000

Front Elevation

Side Pathway

Garden