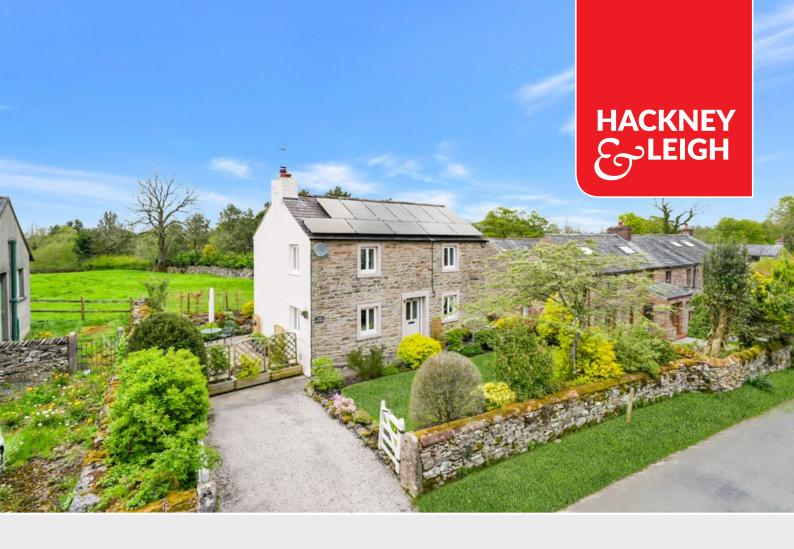

Sleagill

Robin Cottage, Sleagill, Penrith, Cumbria, CA10 3HD

A charming detached two bedroom stone built period cottage most pleasantly situated within the traditional Cumbrian village of Sleagill approximately ten miles from Penrith, five miles from Appleby.

Property Reference: P0316

Living Room

Living Room

Dining Kitchen

Dining Kitchen

A charming detached two bedroom stone built period cottage most pleasantly situated within the traditional Cumbrian village of Sleagill approximately ten miles from Penrith, five miles from Appleby and within easy access to the Lake District National Park and Yorkshire Dales. Providing immaculately presented accommodation this most appealing cottage is equally suitable as a primary home, recreational second home or for lucrative holiday letting.

#### Outside:

Driveway entrance and on-site parking spaces to the front and side, lawned front garden with mature stocked and shrubbed borders, surrounding stocked and shrubbed borders, side pathway, rear lawned garden, shed.

# Directions

From Penrith proceed south on the A6 and through Eamont Bridge. Before reaching Shap turn left where signposted to Sleagill. Continue into the village and the property is located on the left towards the end of the village.