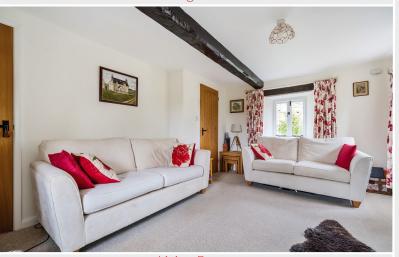

Property Reference: P0316

On-site parking spaces

Living Room

Living Room

Dining Kitchen

Dining Kitchen

A charming detached two bedroom stone built period cottage most pleasantly situated within the traditional Cumbrian village of Sleagill approximately ten miles from Penrith, five miles from Appleby and within easy access to the Lake District National Park and Yorkshire Dales. Providing immaculately presented accommodation this most appealing cottage is equally suitable as a primary home, recreational second home or for lucrative holiday letting.

#### Living Room

With windows to three elevations, recessed fireplace with multi fuel stove, window seat, two radiators.