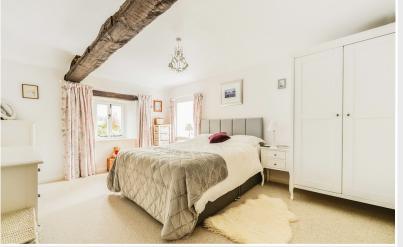

wall units including pelmet lighting, double bowl sink with mixer tap, ceramic wall tiling, integrated oven, hob and extractor unit, plumbing for washing machine, radiator, under floor heating.

#### Rear Hall

With under stairs recess, radiator, rear external door.

#### Bathroom

With WC, wash hand basin, bath with shower over, ceramic wall tiling, radiator.

#### First Floor:

#### Landing

#### Bedroom One

With windows to two elevations, radiator.

#### Bedroom Two

With windows to two elevations, radiator, loft access, built in cupboard.

#### Outside:

Driveway entrance and on-site parking spaces to the front and side, lawned front garden with mature stocked and shrubbed borders, surrounding stocked and shrubbed borders, side pathway, rear lawned garden, shed.





Dining Kitchen



Bedroom One



Bedroom One



Bedroom Two



Bedroom Two

#### Services

Mains water and electricity. Septic tank drainage. Multifuel Stove. Air source heat pump. Solar panels.

#### Tenure

Freehold.

### Council Tax

Band C.

#### Viewing

By appointment with Hackney and Leigh's Keswick office.

#### Directions

From Penrith proceed south on the A6 and through Eamont Bridge. Before reaching Shap turn left where signposted to Sleagill. Continue into the village and the property is located on the left towards the end of the village.

#### Price

Offers in the region of £300,000 are invited.



Front Elevation



Side Pathway





Garden

## Meet the Team

**Nick Elgey** Sales Manager

Tel: 01768 593593 Mobile: 07368 416931 nre@hackney-leigh.co.uk



Jane Irving Sales Team Tel: 01768 5935