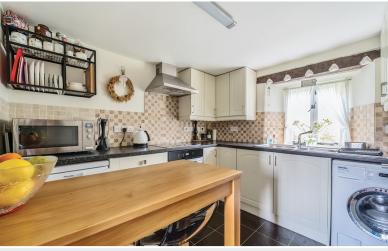

#### Kitchen

With fitted base and wall units including pelmet lighting, double bowl sink with mixer tap, ceramic wall tiling, integrated oven, hob and extractor unit, plumbing for washing machine, radiator, under floor heating.