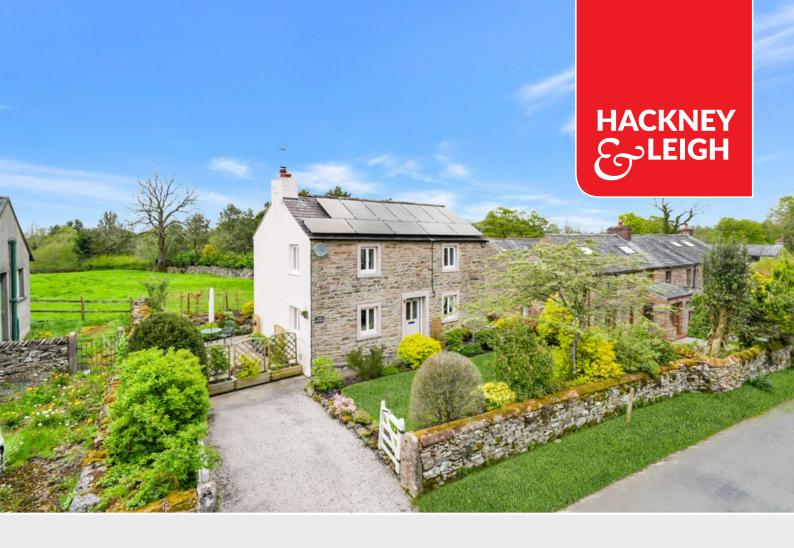

# Sleagill

Robin Cottage, Sleagill, Penrith, Cumbria, CA10 3HD

A charming detached two bedroom stone built period cottage most pleasantly situated within the traditional Cumbrian village of Sleagill approximately ten miles from Penrith, five miles from Appleby.

Property Reference: P0316

On-site parking spaces

Living Room

Living Room

Dining Kitchen

Dining Kitchen

A charming detached two bedroom stone built period cottage most pleasantly situated within the traditional Cumbrian village of Sleagill approximately ten miles from Penrith, five miles from Appleby and within easy access to the Lake District National Park and Yorkshire Dales. Providing immaculately presented accommodation this most appealing cottage is equally suitable as a primary home, recreational second home or for lucrative holiday letting.

#### Outside:

Driveway entrance and on-site parking spaces to the front and side, lawned front garden with mature stocked and shrubbed borders, surrounding stocked and shrubbed borders, side pathway, rear lawned garden, shed.