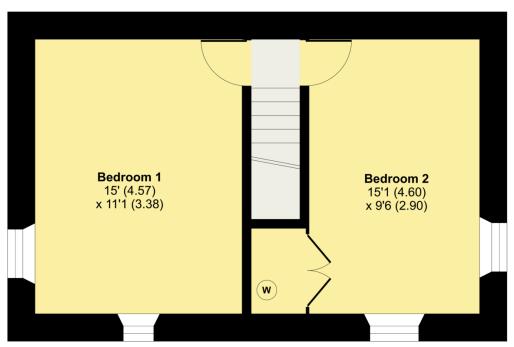

#### Bedroom One

With windows to two elevations, radiator.

#### Bedroom Two

With windows to two elevations, radiator, loft access, built in cupboard.

# Robin Cottage, Sleagill, Penrith, CA10 3HD

Approximate Area = 747 sq ft / 69.3 sq m
For identification only - Not to scale

#### **FIRST FLOOR**