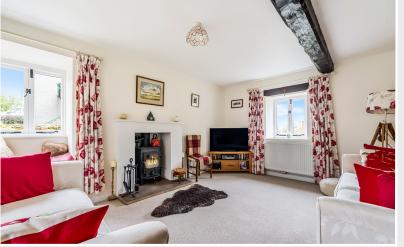

Property Reference: P0316

On-site parking spaces

Living Room

Living Room

Dining Kitchen

Dining Kitchen

A charming detached two bedroom stone built period cottage most pleasantly situated within the traditional Cumbrian village of Sleagill approximately ten miles from Penrith, five miles from Appleby and within easy access to the Lake District National Park and Yorkshire Dales. Providing immaculately presented accommodation this most appealing cottage is equally suitable as a primary home, recreational second home or for lucrative holiday letting.

#### Living Room

With windows to three elevations, recessed fireplace with multi fuel stove, window seat, two radiators.