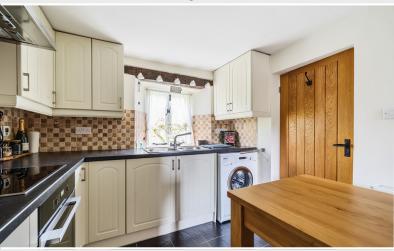

Property Reference: P0316

On-site parking spaces

Living Room

Living Room

Dining Kitchen

Dining Kitchen

A charming detached two bedroom stone built period cottage most pleasantly situated within the traditional Cumbrian village of Sleagill approximately ten miles from Penrith, five miles from Appleby and within easy access to the Lake District National Park and Yorkshire Dales. Providing immaculately presented accommodation this most appealing cottage is equally suitable as a primary home, recreational second home or for lucrative holiday letting.

#### Kitchen

With fitted base and wall units including pelmet lighting, double bowl sink with mixer tap, ceramic wall tiling, integrated oven, hob and extractor unit, plumbing for washing machine, radiator, under floor heating.