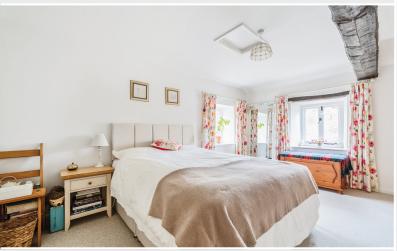

#### Bedroom One

With windows to two elevations, radiator.

#### Bedroom Two

With windows to two elevations, radiator, loft access, built in cupboard.