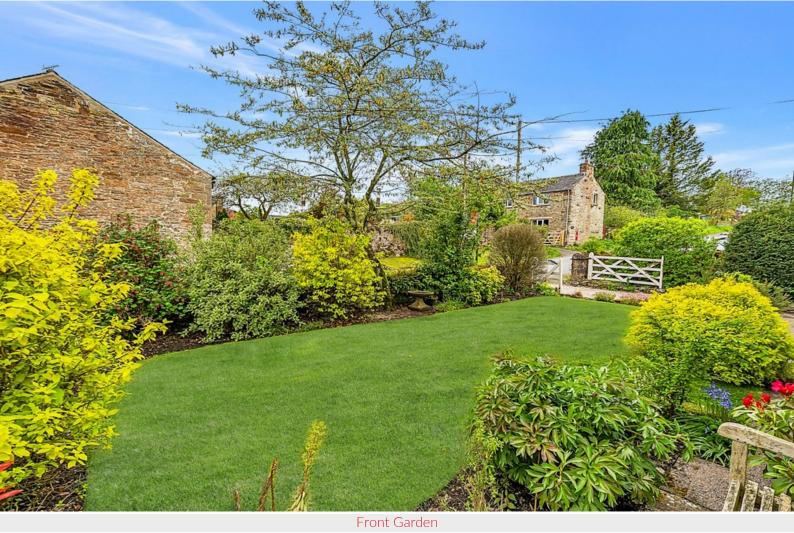

#### Outside:

Driveway entrance and on-site parking spaces to the front and side, lawned front garden with mature stocked and shrubbed borders, surrounding stocked and shrubbed borders, side pathway, rear lawned garden, shed.