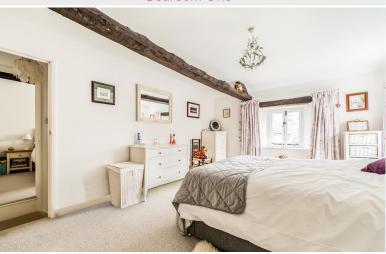

#### Bedroom One

With windows to two elevations, radiator.

#### Bedroom Two

With windows to two elevations, radiator, loft access, built in cupboard.