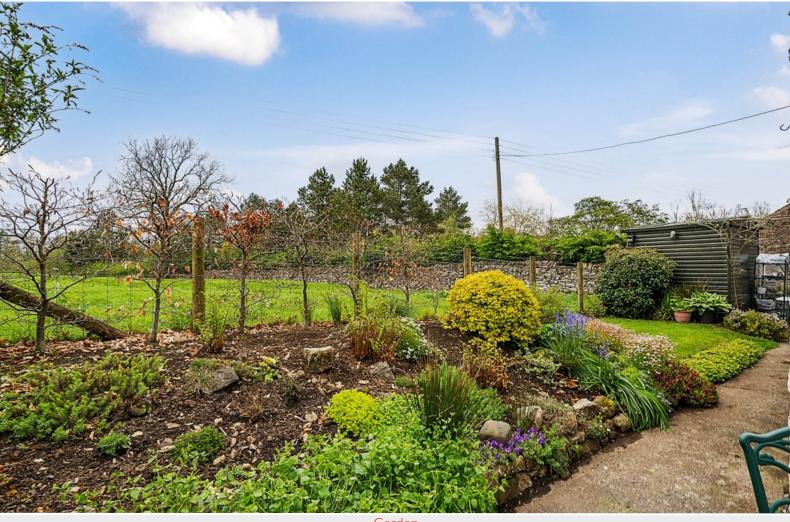

#### Outside:

Driveway entrance and on-site parking spaces to the front and side, lawned front garden with mature stocked and shrubbed borders, surrounding stocked and shrubbed borders, side pathway, rear lawned garden, shed.

#### Price

Offers in the region of £300,000 are invited.

Front Elevation

Side Pathway

Garden