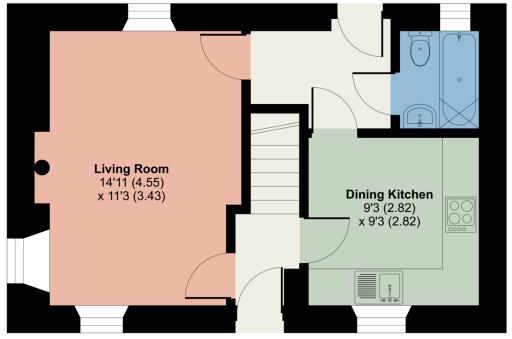

# Robin Cottage, Sleagill, Penrith, CA10 3HD

Approximate Area = 747 sq ft / 69.3 sq m
For identification only - Not to scale

#### **FIRST FLOOR**

#### **GROUND FLOOR**

Floor plan produced in accordance with RICS Property Measurement Standards incorporating International Property Measurement Standards (IPMS2 Residential). © nichecom 2024. Produced for Hackney & Leigh. REF: 1122903