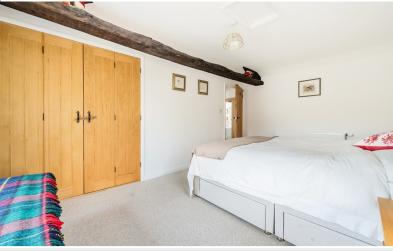

#### Bedroom One

With windows to two elevations, radiator.

#### Bedroom Two

With windows to two elevations, radiator, loft access, built in cupboard.