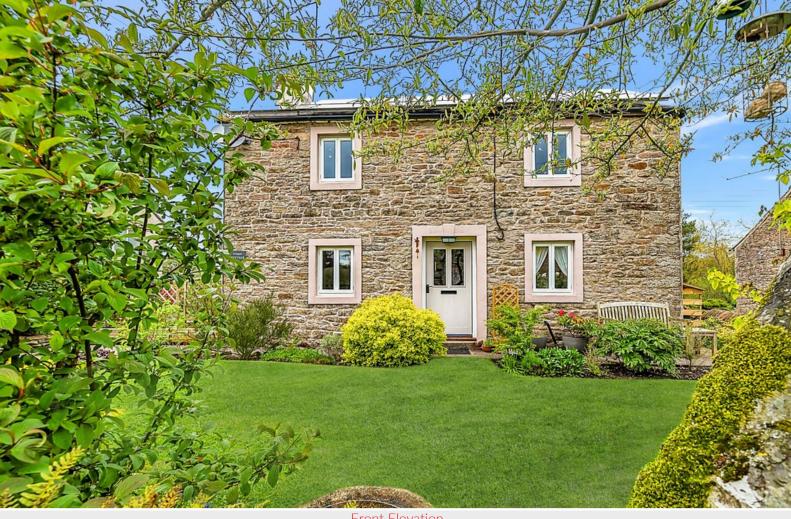

# Sleagill

Robin Cottage, Sleagill, Penrith, Cumbria, CA10 3HD

A charming detached two bedroom stone built period cottage most pleasantly situated within the traditional Cumbrian village of Sleagill approximately ten miles from Penrith, five miles from Appleby.

Property Reference: P0316

On-site parking spaces

Living Room

Living Room

Dining Kitchen

Dining Kitchen

A charming detached two bedroom stone built period cottage most pleasantly situated within the traditional Cumbrian village of Sleagill approximately ten miles from Penrith, five miles from Appleby and within easy access to the Lake District National Park and Yorkshire Dales. Providing immaculately presented accommodation this most appealing cottage is equally suitable as a primary home, recreational second home or for lucrative holiday letting.

#### Price

Offers in the region of £300,000 are invited.

Front Elevation

Side Pathway

Garden