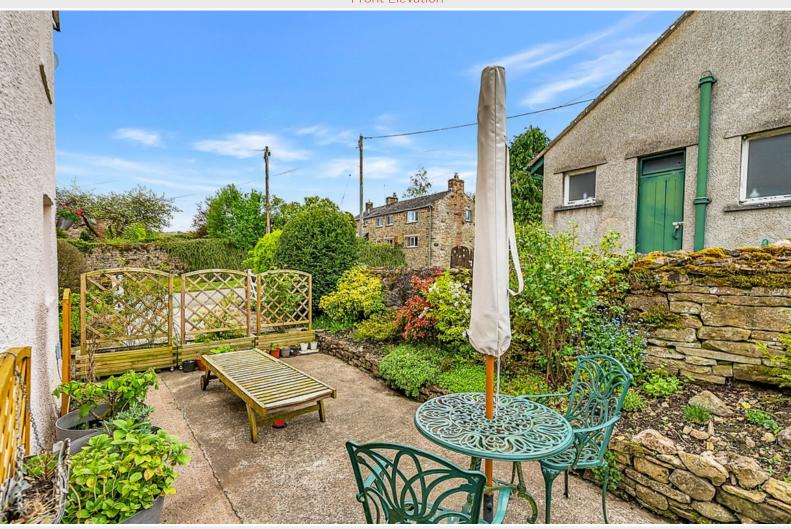

#### Outside:

Driveway entrance and on-site parking spaces to the front and side, lawned front garden with mature stocked and shrubbed borders, surrounding stocked and shrubbed borders, side pathway, rear lawned garden, shed.

#### Price

Offers in the region of £300,000 are invited.

Front Elevation

Side Pathway

Garden