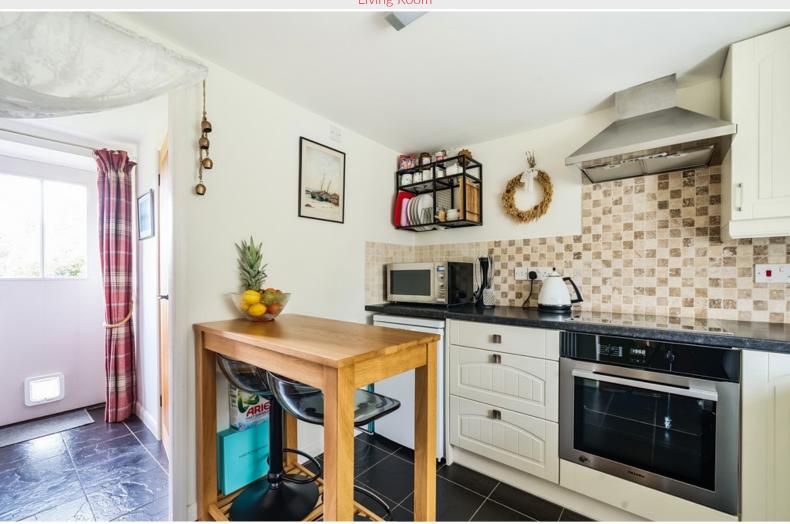

#### Kitchen

With fitted base and wall units including pelmet lighting, double bowl sink with mixer tap, ceramic wall tiling, integrated oven, hob and extractor unit, plumbing for washing machine, radiator, under floor heating.