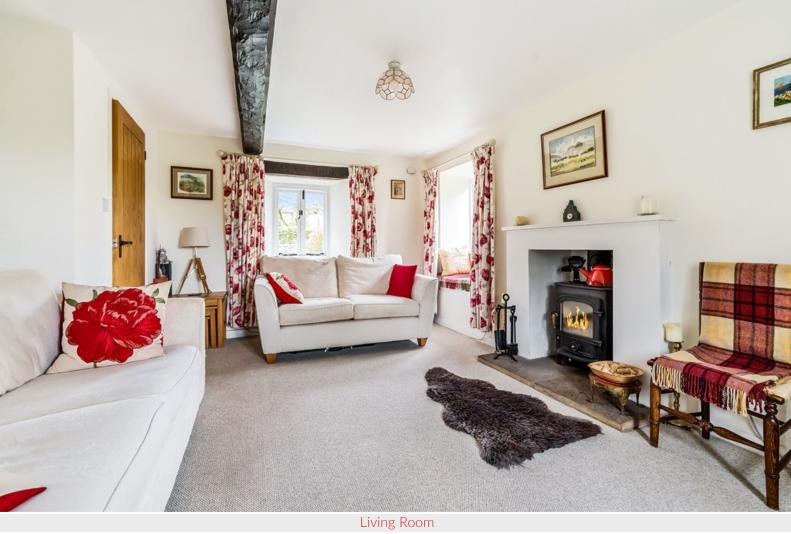

#### Living Room

With windows to three elevations, recessed fireplace with multi fuel stove, window seat, two radiators.