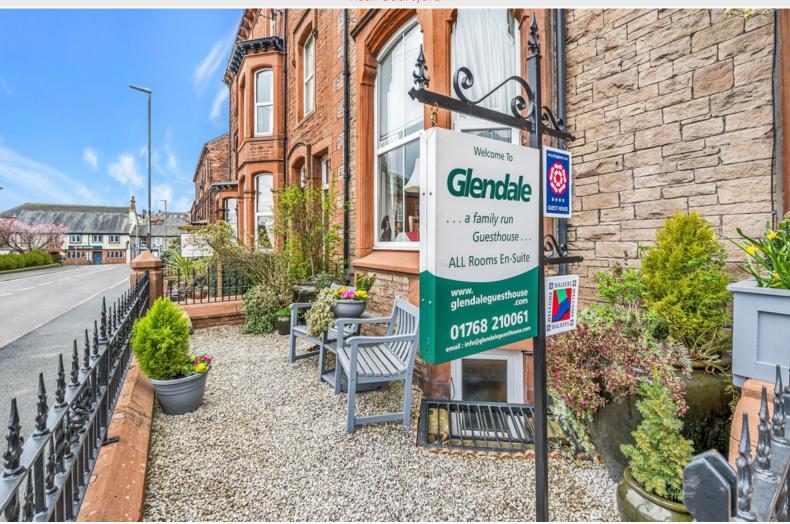

# **Penrith**

4 Portland Place, Penrith, Cumbria, CA11 7QN

A most substantial ten bedroom Victorian terrace house successfully trading as an established guest house and equally suitable as a large private residence.

Offering generously proportioned, impeccably maintained and immaculately presented accommodation throughout, Glendale enjoys a prime side street location within Penrith town centre.

Situated in the Eden Valley at the gateway to the northern Lake District and only six miles from Ullswater at Pooley Bridge, Penrith is well connected with major national road and rail links. The A66, A6 and M6 bypass the town centre and the railway station is served by the West Coast main line with direct travel to London and other major cities.

#### Website

www.glendaleguesthouse.com

#### Directions

From the A6 Stricklandgate in Penrith town centre proceed and turn left onto Portland Place and Glendale is located in the row of terrace houses on the left.