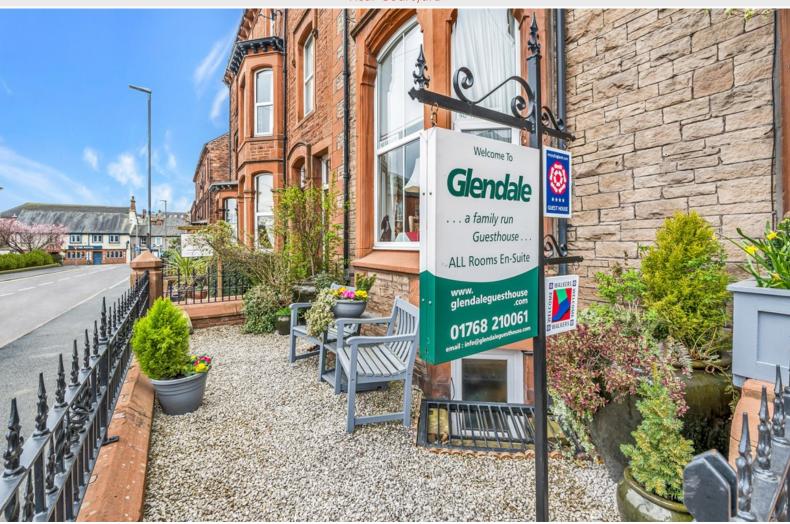

## 4 Portland Place, Penrith, Cumbria, CA11 7QN

A most substantial ten bedroom Victorian terrace house successfully trading as an established guest house and equally suitable as a large private residence.

Offering generously proportioned, impeccably maintained and immaculately presented accommodation throughout, Glendale enjoys a prime side street location within Penrith town centre.

Situated in the Eden Valley at the gateway to the northern Lake District and only six miles from Ullswater at Pooley Bridge, Penrith is well connected with major national road and rail links. The A66, A6 and M6 bypass the town centre and the railway station is served by the West Coast main line with direct travel to London and other major cities.

#### Website

www.glendaleguesthouse.com

#### Directions

From the A6 Stricklandgate in Penrith town centre proceed and turn left onto Portland Place and Glendale is located in the row of terrace houses on the left.