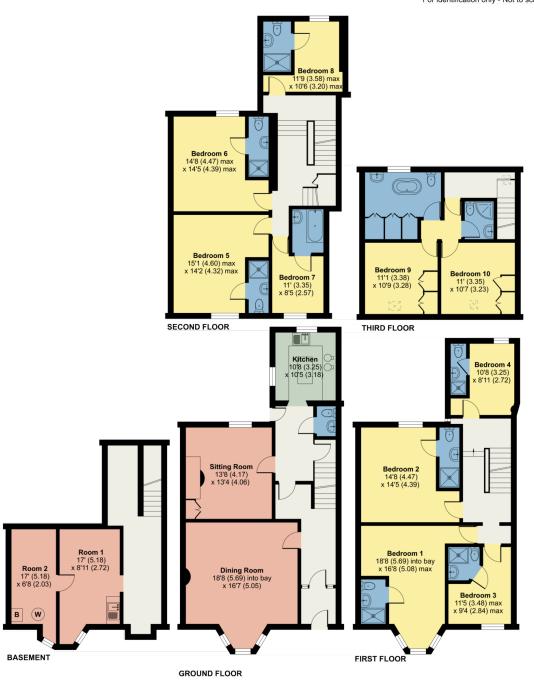

## 4 Portland Place, Penrith, CA11 7QN

Approximate Area = 3345 sq ft / 310.7 sq m
For identification only - Not to scale

Floor plan produced in accordance with RICS Property Measurement Standards incorporating International Property Measurement Standards (IPMS2 Residential). © ntchecom 2024. Produced for Hackney & Leigh. REF: 1102339