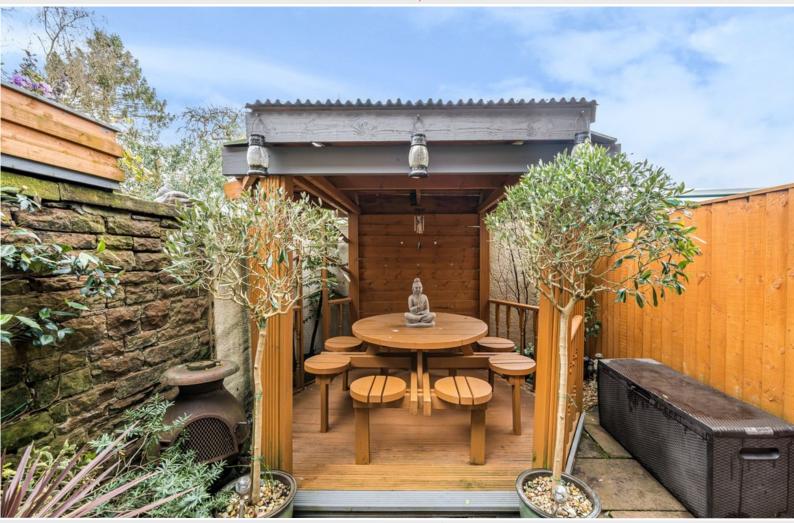

#### Outside:

Front Forecourt | Rear Courtyard

Rear Courtyard

Front Forecourt

Rear Courtyard

Rear Courtyard