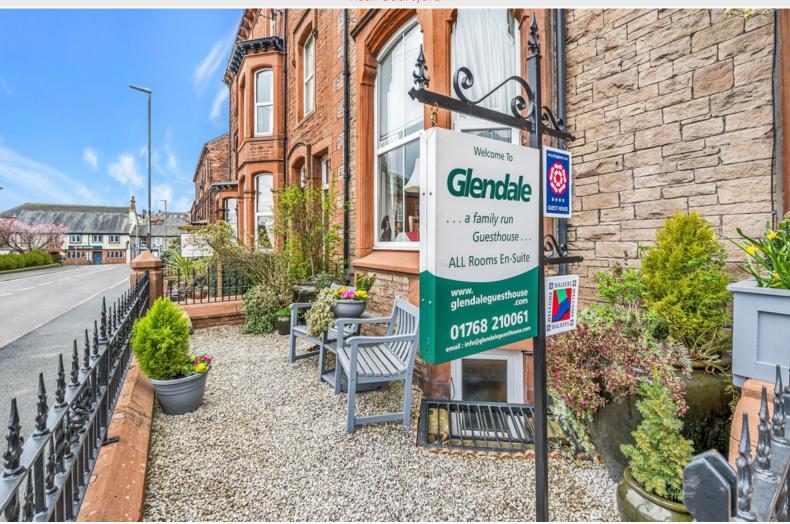

Offering generously proportioned, impeccably maintained and immaculately presented accommodation throughout, Glendale enjoys a prime side street location within Penrith town centre.

Situated in the Eden Valley at the gateway to the northern Lake District and only six miles from Ullswater at Pooley Bridge, Penrith is well connected with major national road and rail links. The A66, A6 and M6 bypass the town centre and the railway station is served by the West Coast main line with direct travel to London and other major cities.

#### Outside:

Front Forecourt | Rear Courtyard

# Directions

From the A6 Stricklandgate in Penrith town centre proceed and turn left onto Portland Place and Glendale is located in the row of terrace houses on the left.