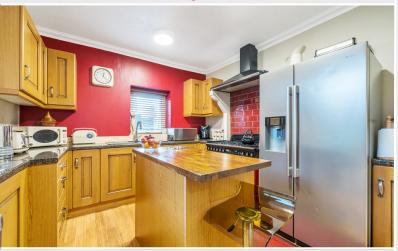

Property Reference: P0290

Sitting Room

**Dining Room** 

Kitchen

Bedroom One

This is an excellent opportunity to purchase an outstanding large family home or a strongly established business close to the Lake District National Park. There may be potential for other uses subject to obtaining all necessary consents.

### Ground Floor:

Vestibule | Hall | Dining Room | Sitting Room | Rear Hall | WC | Kitchen