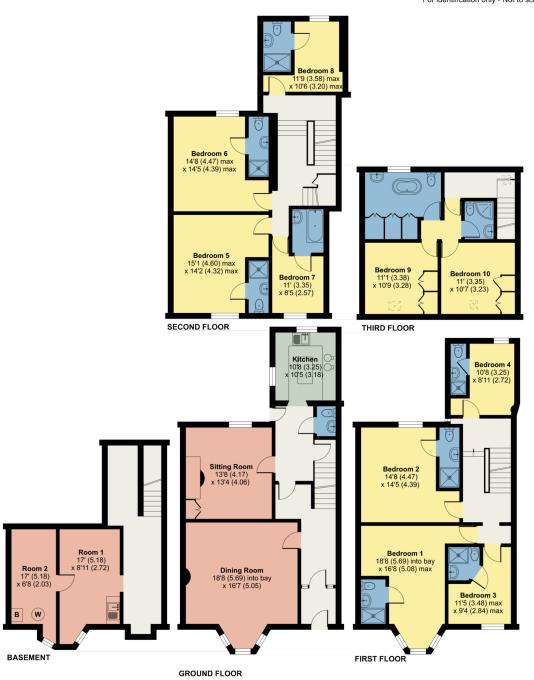

#### Accommodation

### Ground Floor:

Vestibule | Hall | Dining Room | Sitting Room | Rear Hall | WC | Kitchen

## First Floor:

En-suite Bedroom 1 | En-suite Bedroom 2 | Ensuite Bedroom 3 | En-suite Bedroom 4

#### Second Floor:

En-suite Bedroom 5 | En-suite Bedroom 6 | Ensuite Bedroom 7 | En-suite Bedroom 8

## Third Floor:

En-suite Bedroom 9 | En-suite Bedroom 10

# Basement

Room 1 | Room 2

# 4 Portland Place, Penrith, CA11 7QN

Approximate Area = 3345 sq ft / 310.7 sq m
For identification only - Not to scale

Floor plan produced in accordance with RICS Property Measurement Standards incorporating International Property Measurement Standards (IPMS2 Residential). © ntchecom 2024. Produced for Hackney & Leigh. REF: 1102339