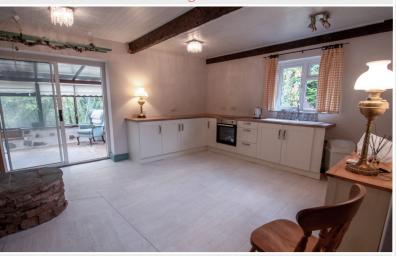

Equestrian facilities including stables and manège A haven for wildlife

Property Reference: P0240

Sitting Room

Dining Kitchen

Dining Kitchen

Conservatory

A rare opportunity to purchase a single storey detached sandstone built two bedroom period cottage enjoying an idyllic rural setting with delightful riverside views and occupying an outstanding site totalling approximately six acres including extensive fishing rights, mature gardens, woodland, adjoining paddocks, range of outbuildings and equestrian facilities comprising stable block and manège.

## Ground Floor:

Entrance Porch | Boot Room | Utility Room | Dining Kitchen | Sitting Room | Conservatory | Bedroom1 | Bedroom 2 | Bathroom