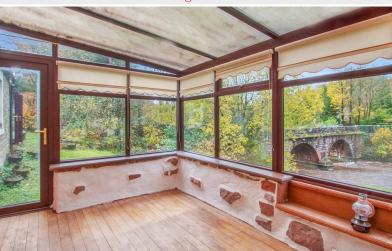

Equestrian facilities including stables and manège A haven for wildlife

Property Reference: P0240

Sitting Room

Dining Kitchen

Dining Kitchen

Conservatory

A rare opportunity to purchase a single storey detached sandstone built two bedroom period cottage enjoying an idyllic rural setting with delightful riverside views and occupying an outstanding site totalling approximately six acres including extensive fishing rights, mature gardens, woodland, adjoining paddocks, range of outbuildings and equestrian facilities comprising stable block and manège.

## Ground Floor:

Entrance Porch | Boot Room | Utility Room | Dining Kitchen | Sitting Room | Conservatory | Bedroom1 | Bedroom 2 | Bathroom