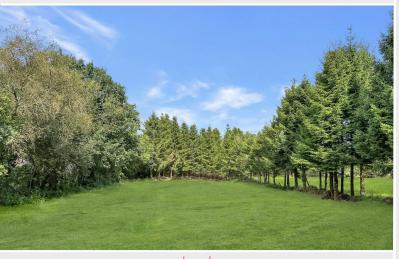

Outstanding site totalling approximately six acres Extensive adjoining river frontage with fishing rights

Mature gardens including woodland

Three adjoining paddocks

Range of outbuildings including workshop and large steel portal framed barn

### Outside:

Approximately 6 Acre Site | Mature Gardens | Woodland | Three Paddocks | Stone and Block Built Workshop | Stables | Steel Portal Frame Barn | Manège