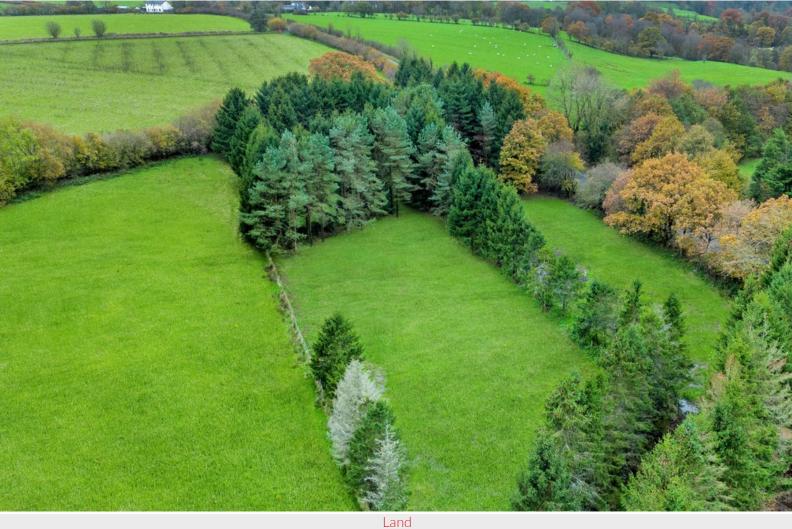

Outstanding site totalling approximately six acres Extensive adjoining river frontage with fishing rights

Mature gardens including woodland

Three adjoining paddocks

Range of outbuildings including workshop and large steel portal framed barn

### Outside:

Approximately 6 Acre Site | Mature Gardens | Woodland | Three Paddocks | Stone and Block Built Workshop | Stables | Steel Portal Frame Barn | Manège