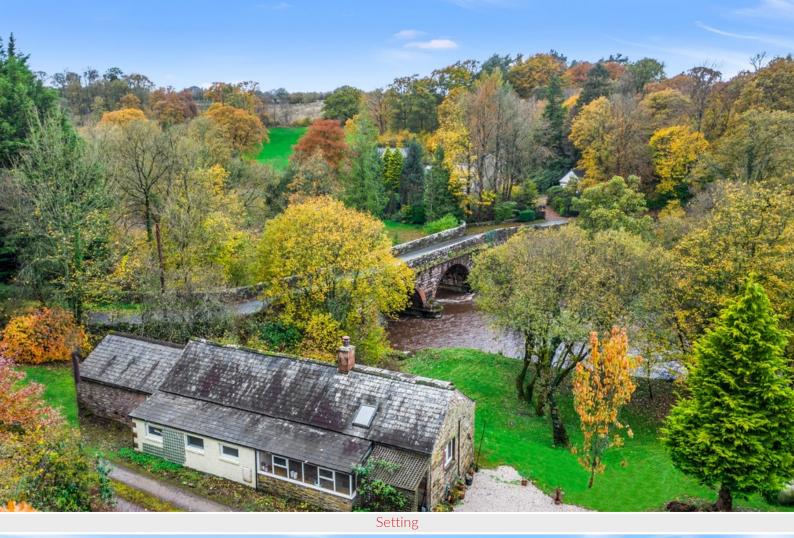

# Rackbridge

Myrtle Grove, Rackbridge, Hethersgill, Cumbria, CA6 6HX

A rare opportunity to purchase a single storey detached sandstone built two bedroom period cottage enjoying an idyllic rural setting with delightful riverside views and occupying an outstanding site totalling approximately six acres.

Located amidst unspoiled open countryside approximately eleven miles east of Carlisle and six miles from the market town of Brampton, the property benefits from recent upgrading of the internal accommodation and is ideally suitable for buyers requiring equestrian facilities or seeking other potential rural commercial uses subject to obtaining all necessary consents.

## Directions

Entering into Hethersgill village follow the road at the cross-roads by the church as signposted to Roadhead and Bewcastle. Continue for approximately one mile and bear left where signposted to Mallsburn. Follow the road for approximately one mile and the entrance drive to the property is situated on the right immediately before reaching the sandstone bridge at the river Lyne.