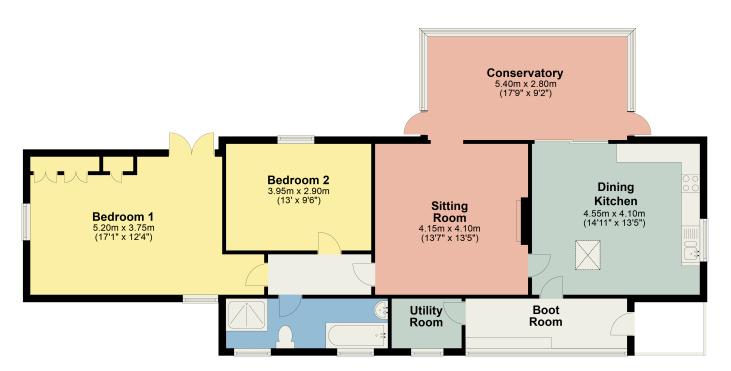

## Ground Floor:

Entrance Porch | Boot Room | Utility Room | Dining Kitchen | Sitting Room | Conservatory | Bedroom1 | Bedroom 2 | Bathroom

## Myrtle Grove, Rackbridge, Hethersgill, CA6 6HX

This plan is for layout guidance only and is not drawn to scale unless stated. Windows and door openings are approximate. Whilst every care is taken in preparation of this plan, please check all dimensions, shapes and compass bearings before making any decision reliant upon them.