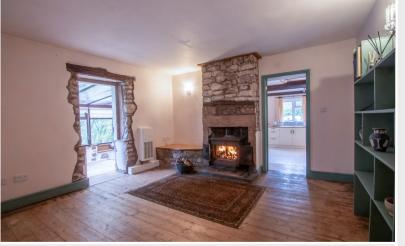

Equestrian facilities including stables and manège A haven for wildlife

Property Reference: P0240

Sitting Room

Dining Kitchen

Dining Kitchen

Conservatory

A rare opportunity to purchase a single storey detached sandstone built two bedroom period cottage enjoying an idyllic rural setting with delightful riverside views and occupying an outstanding site totalling approximately six acres including extensive fishing rights, mature gardens, woodland, adjoining paddocks, range of outbuildings and equestrian facilities comprising stable block and manège.

## Ground Floor:

Entrance Porch | Boot Room | Utility Room | Dining Kitchen | Sitting Room | Conservatory | Bedroom1 | Bedroom 2 | Bathroom