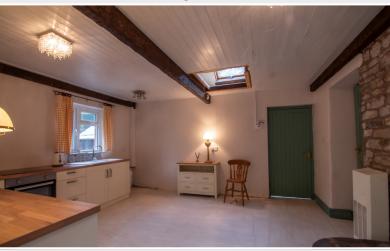

Equestrian facilities including stables and manège A haven for wildlife

Property Reference: P0240

Sitting Room

Dining Kitchen

Dining Kitchen

Conservatory

A rare opportunity to purchase a single storey detached sandstone built two bedroom period cottage enjoying an idyllic rural setting with delightful riverside views and occupying an outstanding site totalling approximately six acres including extensive fishing rights, mature gardens, woodland, adjoining paddocks, range of outbuildings and equestrian facilities comprising stable block and manège.

## Ground Floor:

Entrance Porch | Boot Room | Utility Room | Dining Kitchen | Sitting Room | Conservatory | Bedroom1 | Bedroom 2 | Bathroom