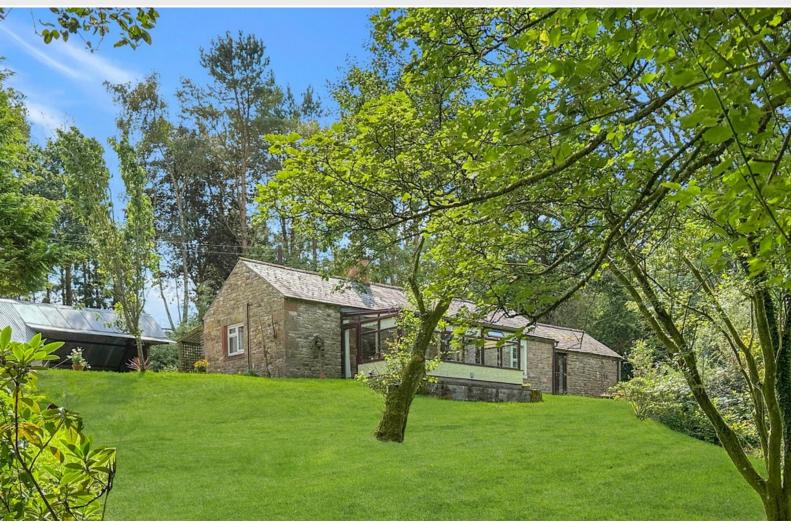

# Rackbridge

Myrtle Grove, Rackbridge, Hethersgill, Cumbria, CA6 6HX

A rare opportunity to purchase a single storey detached sandstone built two bedroom period cottage enjoying an idyllic rural setting with delightful riverside views and occupying an outstanding site totalling approximately six acres.

Equestrian facilities including stables and manège A haven for wildlife

Property Reference: P0240

Sitting Room

Dining Kitchen

Dining Kitchen

Conservatory

A rare opportunity to purchase a single storey detached sandstone built two bedroom period cottage enjoying an idyllic rural setting with delightful riverside views and occupying an outstanding site totalling approximately six acres including extensive fishing rights, mature gardens, woodland, adjoining paddocks, range of outbuildings and equestrian facilities comprising stable block and manège.