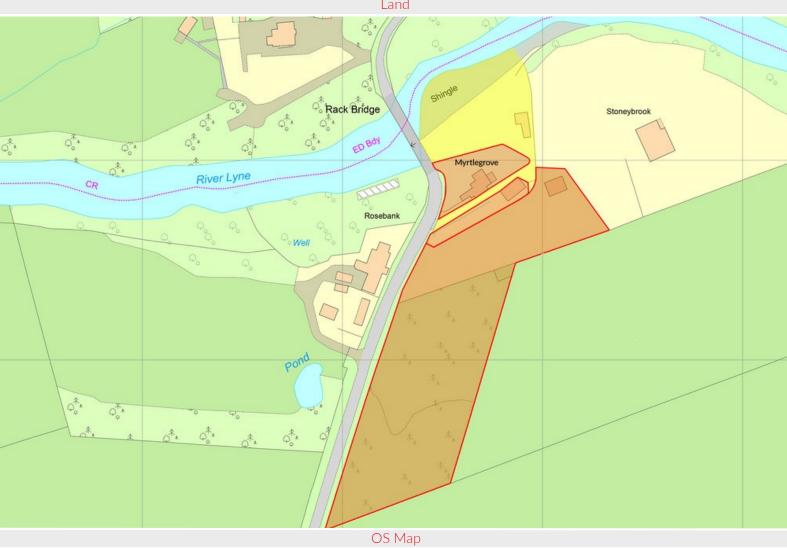

## Right of Way

The neighbouring property Stoneybrook has a right of access over the entrance driveway of Myrtle Grove.

## Directions

Entering into Hethersgill village follow the road at the cross-roads by the church as signposted to Roadhead and Bewcastle. Continue for approximately one mile and bear left where signposted to Mallsburn. Follow the road for approximately one mile and the entrance drive to the property is situated on the right immediately before reaching the sandstone bridge at the river Lyne.