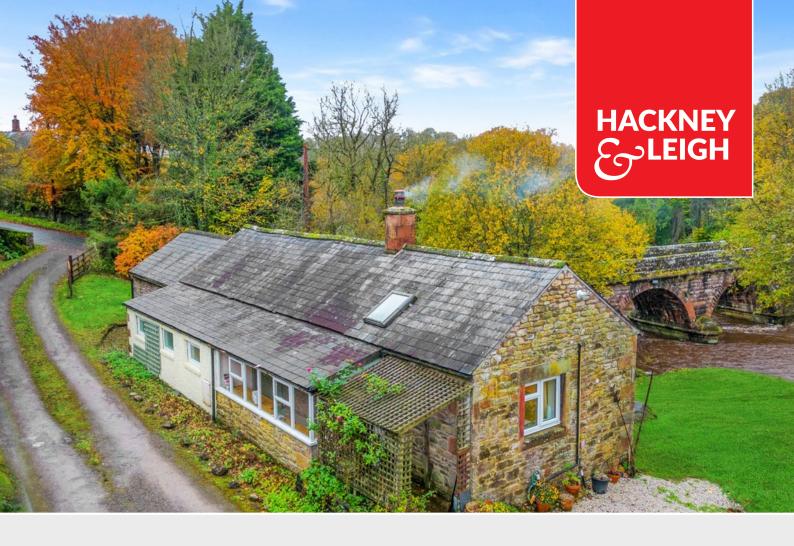

# Rackbridge

Myrtle Grove, Rackbridge, Hethersgill, Cumbria, CA6 6HX

A rare opportunity to purchase a single storey detached sandstone built two bedroom period cottage enjoying an idyllic rural setting with delightful riverside views and occupying an outstanding site totalling approximately six acres.

Equestrian facilities including stables and manège A haven for wildlife

Property Reference: P0240

Sitting Room

Dining Kitchen

Dining Kitchen

Conservatory

A rare opportunity to purchase a single storey detached sandstone built two bedroom period cottage enjoying an idyllic rural setting with delightful riverside views and occupying an outstanding site totalling approximately six acres including extensive fishing rights, mature gardens, woodland, adjoining paddocks, range of outbuildings and equestrian facilities comprising stable block and manège.

Located amidst unspoiled open countryside approximately eleven miles east of Carlisle and six miles from the market town of Brampton, the property benefits from recent upgrading of the internal accommodation and is ideally suitable for buyers requiring equestrian facilities or seeking other potential rural commercial uses subject to obtaining all necessary consents.