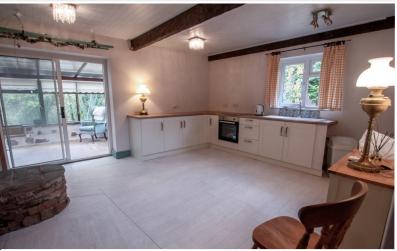

TBC

Property Reference: PO240

www.hackney-leigh.co.uk

Sitting Room

Dining Kitchen

**Dining Kitchen** 

Conservatory

A rare opportunity to purchase a single storey detached sandstone built two bedroom period cottage enjoying an idyllic rural setting with delightful riverside views and occupying an outstanding site totalling approximately six acres including extensive fishing rights, mature gardens, woodland, adjoining paddocks, range of outbuildings and equestrian facilities comprising stable block and manège.

#### Ground Floor:

Entrance Porch | Boot Room | Utility Room | Dining Kitchen | Sitting Room | Conservatory | Bedroom1 | Bedroom 2 | Bathroom