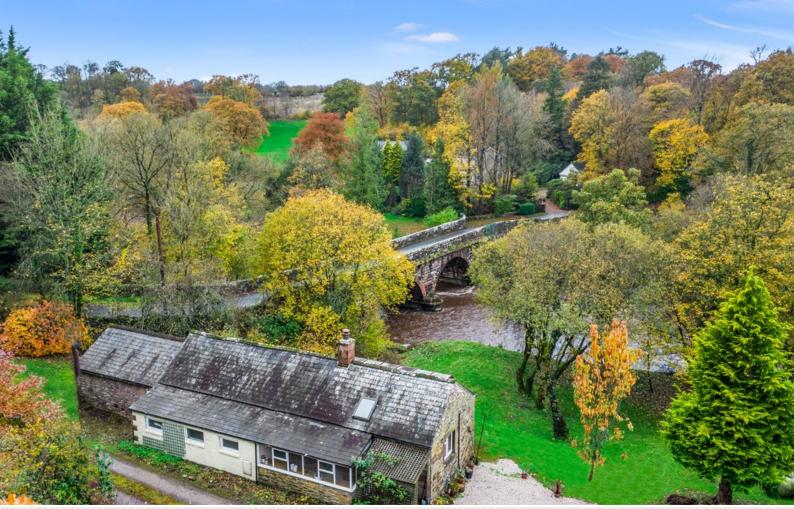

#### Myrtle Grove, Rackbridge, Hethersgill, Cumbria, CA6 6HX

A rare opportunity to purchase a single storey detached sandstone built two bedroom period cottage enjoying an idyllic rural setting with delightful riverside views and occupying an outstanding site totalling approximately six acres.

# **Quick Overview**

Detached sandstone built period cottage with delightful riverside views Idyllic elevated rural setting on the bank of the river Lyne Approximately eleven miles from Carlisle and six miles from Brampton Outstanding site totalling approximately six acres Extensive adjoining river frontage with fishing rights Mature gardens including woodland Three adjoining paddocks Range of outbuildings including workshop and large steel portal framed barn Equestrian facilities including stables and manège A haven for wildlife

Located amidst unspoiled open countryside approximately eleven miles east of Carlisle and six miles from the market town of Brampton, the property benefits from recent upgrading of the internal accommodation and is ideally suitable for buyers requiring equestrian facilities or seeking other potential rural commercial uses subject to obtaining all necessary consents.

#### Services

Mains water and electricity. LPG gas central heating. Septic tank drainage.

Setting

Setting

Bedroom One

Bedroom Two

Bathroom