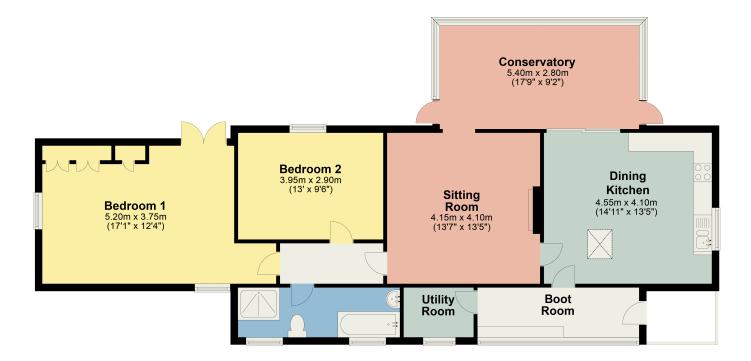

#### Ground Floor:

Entrance Porch | Boot Room | Utility Room | Dining Kitchen | Sitting Room | Conservatory | Bedroom1 | Bedroom 2 | Bathroom

# Myrtle Grove, Rackbridge, Hethersgill, CA6 6HX

This plan is for layout guidance only and is not drawn to scale unless stated. Windows and door openings are approximate. Whilst every care is taken in preparation of this plan, please check all dimensions, shapes and compass bearings before making any decision reliant upon them. REF: P0240