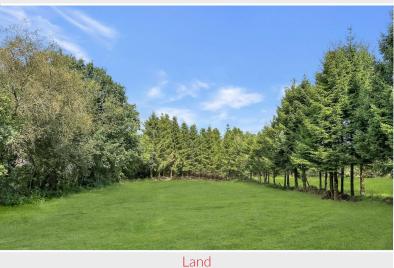

# **Quick Overview**

Detached sandstone built period cottage with delightful riverside views Idyllic elevated rural setting on the bank of the river Lyne Approximately eleven miles from Carlisle and six miles from Brampton Outstanding site totalling approximately six acres Extensive adjoining river frontage with fishing rights Mature gardens including woodland Three adjoining paddocks Range of outbuildings including workshop and large steel portal framed barn Equestrian facilities including stables and manège A haven for wildlife

# Outside:

Approximately 6 Acre Site | Mature Gardens | Woodland | Three Paddocks | Stone and Block Built Workshop | Stables | Steel Portal Frame Barn | Manège