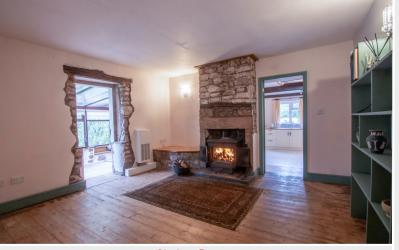

TBC

Property Reference: PO240

www.hackney-leigh.co.uk

Sitting Room

Dining Kitchen

**Dining Kitchen** 

Conservatory

A rare opportunity to purchase a single storey detached sandstone built two bedroom period cottage enjoying an idyllic rural setting with delightful riverside views and occupying an outstanding site totalling approximately six acres including extensive fishing rights, mature gardens, woodland, adjoining paddocks, range of outbuildings and equestrian facilities comprising stable block and manège.

#### Ground Floor:

Entrance Porch | Boot Room | Utility Room | Dining Kitchen | Sitting Room | Conservatory | Bedroom1 | Bedroom 2 | Bathroom