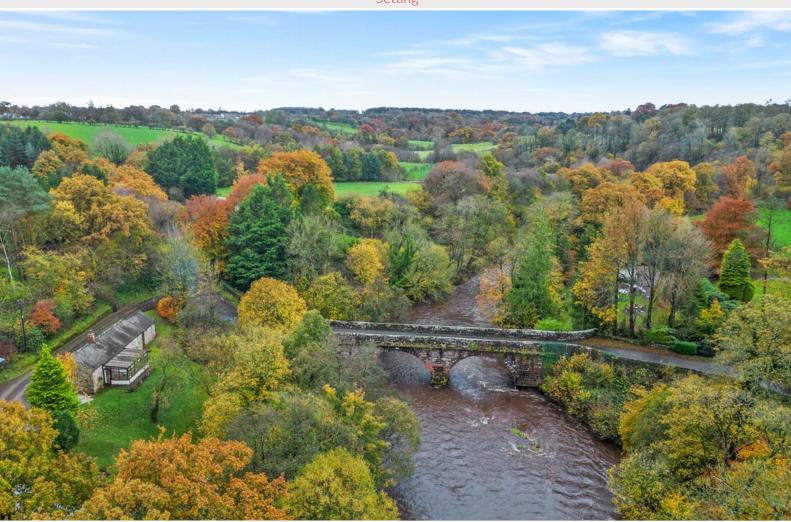

#### Myrtle Grove, Rackbridge, Hethersgill, Cumbria, CA6 6HX

A rare opportunity to purchase a single storey detached sandstone built two bedroom period cottage enjoying an idyllic rural setting with delightful riverside views and occupying an outstanding site totalling approximately six acres.

# **Quick Overview**

Detached sandstone built period cottage with delightful riverside views Idyllic elevated rural setting on the bank of the river Lyne Approximately eleven miles from Carlisle and six miles from Brampton Outstanding site totalling approximately six acres Extensive adjoining river frontage with fishing rights Mature gardens including woodland Three adjoining paddocks Range of outbuildings including workshop and large steel portal framed barn Equestrian facilities including stables and manège A haven for wildlife

Located amidst unspoiled open countryside approximately eleven miles east of Carlisle and six miles from the market town of Brampton, the property benefits from recent upgrading of the internal accommodation and is ideally suitable for buyers requiring equestrian facilities or seeking other potential rural commercial uses subject to obtaining all necessary consents.

#### Services

Mains water and electricity. LPG gas central heating. Septic tank drainage.

Setting

Setting

Bedroom One

Bedroom Two

Bathroom