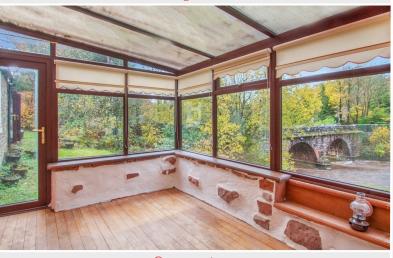

TBC

Property Reference: PO240

www.hackney-leigh.co.uk

Sitting Room

Dining Kitchen

**Dining Kitchen** 

Conservatory

A rare opportunity to purchase a single storey detached sandstone built two bedroom period cottage enjoying an idyllic rural setting with delightful riverside views and occupying an outstanding site totalling approximately six acres including extensive fishing rights, mature gardens, woodland, adjoining paddocks, range of outbuildings and equestrian facilities comprising stable block and manège.

#### Ground Floor:

Entrance Porch | Boot Room | Utility Room | Dining Kitchen | Sitting Room | Conservatory | Bedroom1 | Bedroom 2 | Bathroom