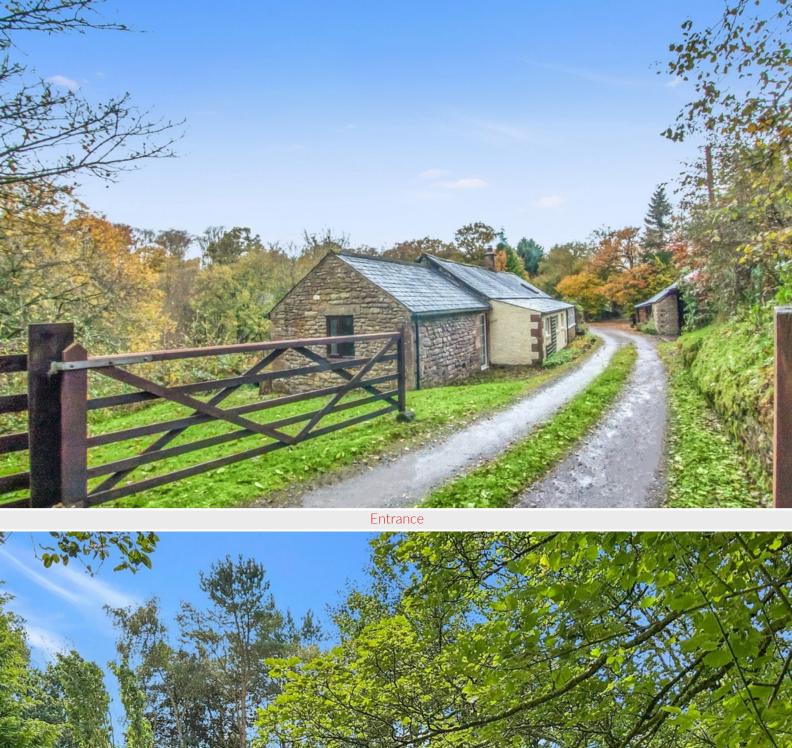

#### Myrtle Grove, Rackbridge, Hethersgill, Cumbria, CA6 6HX

A rare opportunity to purchase a single storey detached sandstone built two bedroom period cottage enjoying an idyllic rural setting with delightful riverside views and occupying an outstanding site totalling approximately six acres.

# **Quick Overview**

Detached sandstone built period cottage with delightful riverside views Idyllic elevated rural setting on the bank of the river Lyne Approximately eleven miles from Carlisle and six miles from Brampton Outstanding site totalling approximately six acres Extensive adjoining river frontage with fishing rights Mature gardens including woodland Three adjoining paddocks Range of outbuildings including workshop and large steel portal framed barn Equestrian facilities including stables and manège A haven for wildlife