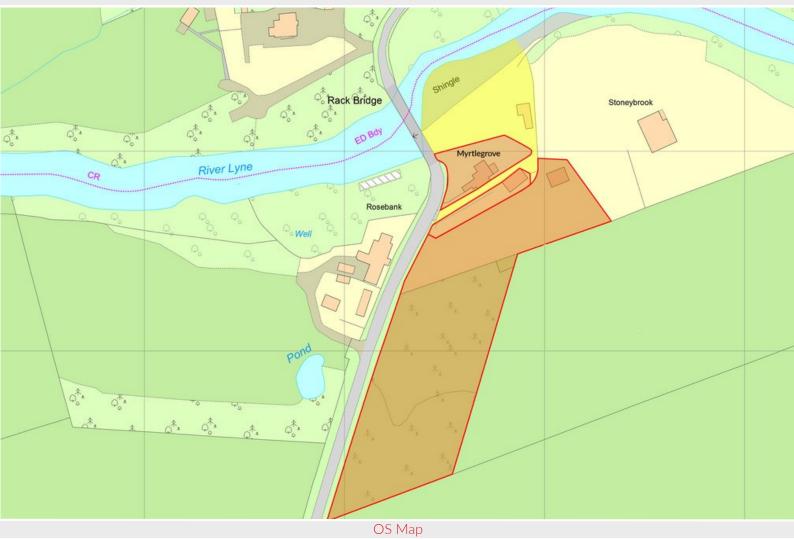

# Right of Way

The neighbouring property Stoneybrook has a right of access over the entrance driveway of Myrtle Grove.