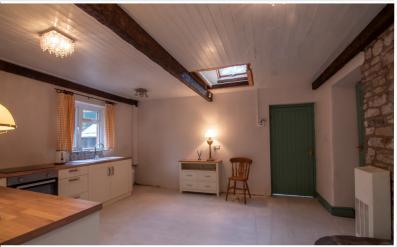

TBC

Property Reference: PO240

www.hackney-leigh.co.uk

Sitting Room

Dining Kitchen

**Dining Kitchen** 

Conservatory

A rare opportunity to purchase a single storey detached sandstone built two bedroom period cottage enjoying an idyllic rural setting with delightful riverside views and occupying an outstanding site totalling approximately six acres including extensive fishing rights, mature gardens, woodland, adjoining paddocks, range of outbuildings and equestrian facilities comprising stable block and manège.

#### Ground Floor:

Entrance Porch | Boot Room | Utility Room | Dining Kitchen | Sitting Room | Conservatory | Bedroom1 | Bedroom 2 | Bathroom