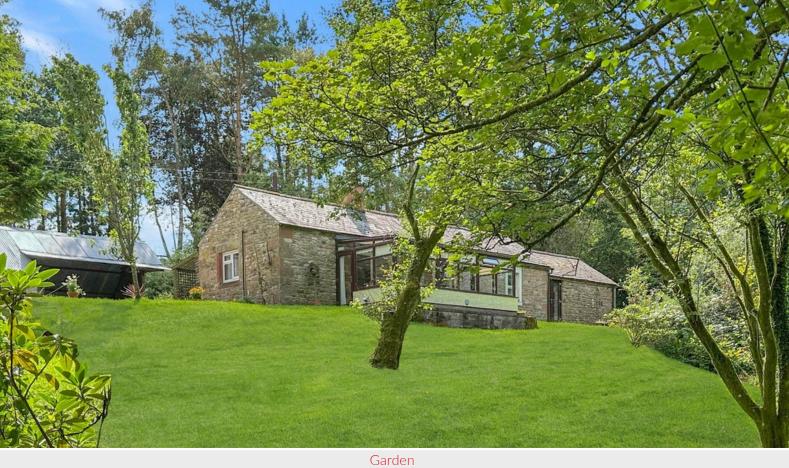

# **Quick Overview**

Detached sandstone built period cottage with delightful riverside views Idyllic elevated rural setting on the bank of the river Lyne Approximately eleven miles from Carlisle and six miles from Brampton Outstanding site totalling approximately six acres Extensive adjoining river frontage with fishing rights Mature gardens including woodland Three adjoining paddocks Range of outbuildings including workshop and large steel portal framed barn Equestrian facilities including stables and manège A haven for wildlife

# Outside:

Approximately 6 Acre Site | Mature Gardens | Woodland | Three Paddocks | Stone and Block Built Workshop | Stables | Steel Portal Frame Barn | Manège