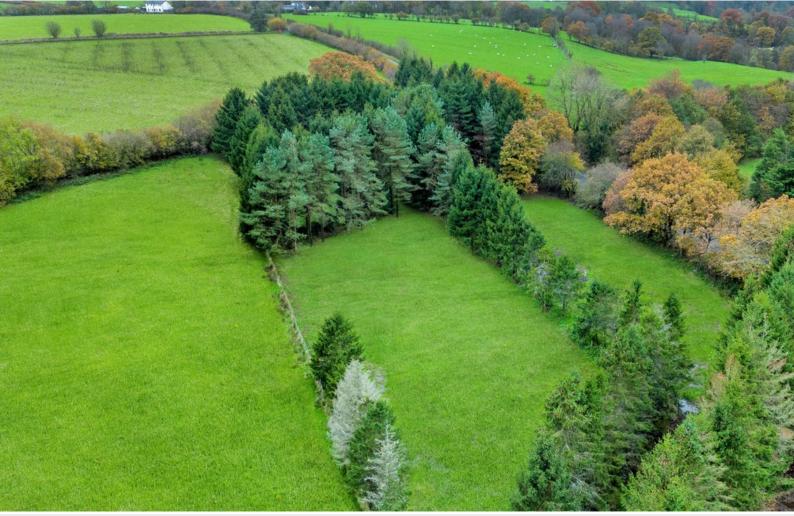

# **Quick Overview**

Detached sandstone built period cottage with delightful riverside views Idyllic elevated rural setting on the bank of the river Lyne Approximately eleven miles from Carlisle and six miles from Brampton Outstanding site totalling approximately six acres Extensive adjoining river frontage with fishing rights Mature gardens including woodland Three adjoining paddocks Range of outbuildings including workshop and large steel portal framed barn Equestrian facilities including stables and manège A haven for wildlife

# Outside:

Approximately 6 Acre Site | Mature Gardens | Woodland | Three Paddocks | Stone and Block Built Workshop | Stables | Steel Portal Frame Barn | Manège