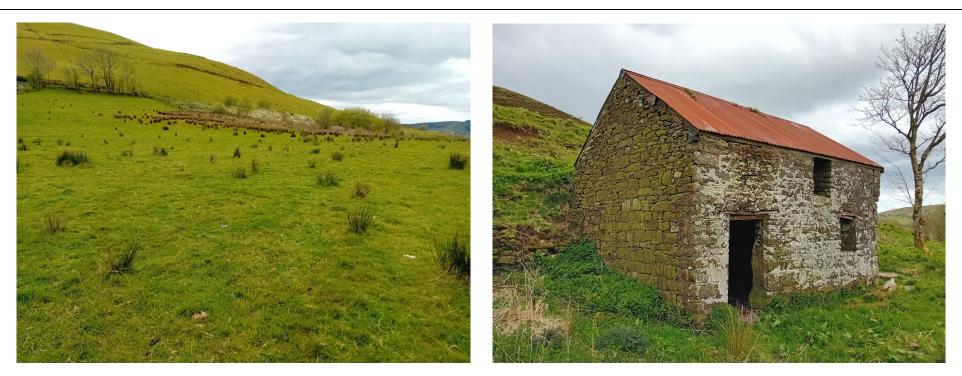

#### Guide Price: £140,000

The block of roadside accommodation land extends to 21.74 acres (8.80 ha) as a whole comprising three field parcels of grassland. The land is split by a minor council highway proving the benefit of good access on to stoned pads. There are two stone traditional buildings on site, one of which has been identified by CPAT as a former two storey house and have the potential to be converted into residential/tourism subject to obtaining the relevant planning consent. The property is suitable for a wide range of uses including agriculture, equestrian, nature conservation, tourism and amenity. The boundaries are well fenced and stock proof, and there is a useful livestock handling pen located within the northern block of land adjacent to the road.