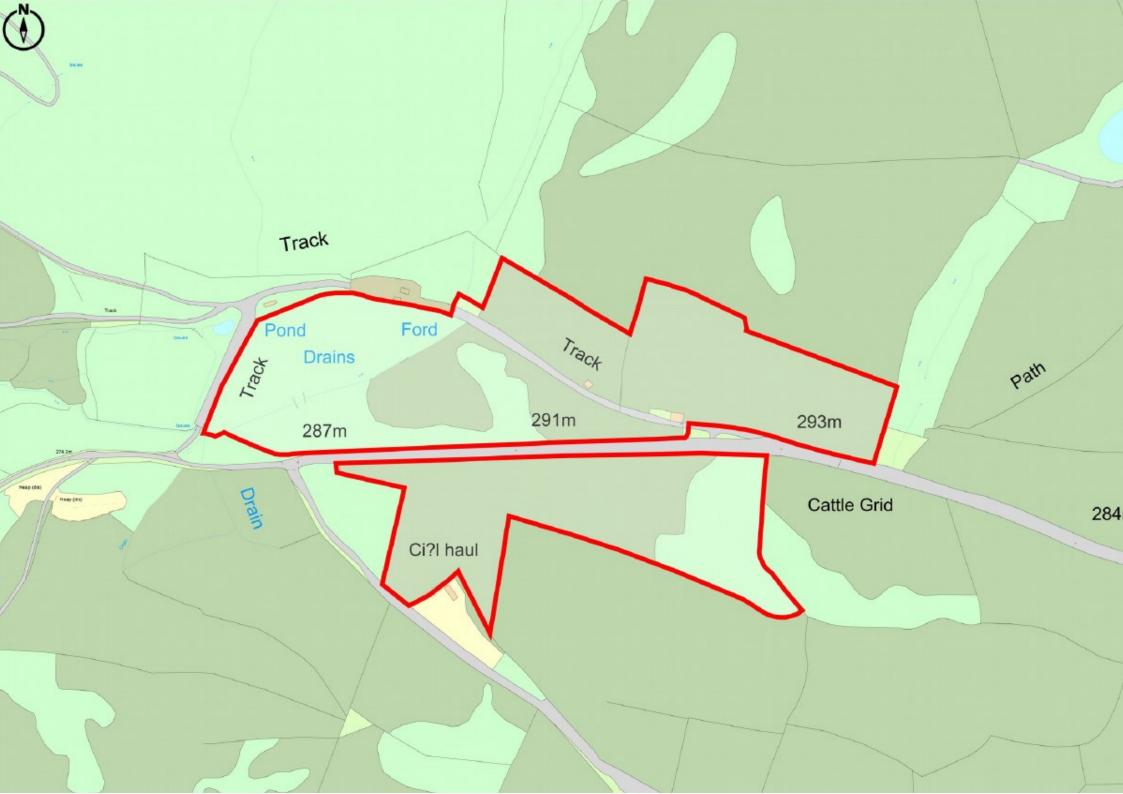

#### Guide Price: £140,000

The block of roadside accommodation land extends to 21.74 acres (8.80 ha) as a whole comprising three field parcels of grassland. The land is split by a minor council highway proving the benefit of good access on to stoned pads. There are two stone traditional buildings on site, one of which has been identified by CPAT as a former two storey house and have the potential to be converted into residential/tourism subject to obtaining the relevant planning consent. The property is suitable for a wide range of uses including agriculture, equestrian, nature conservation, tourism and amenity. The boundaries are well fenced and stock proof, and there is a useful livestock handling pen located within the northern block of land adjacent to the road.

#### PLANS, AREAS AND SCHEDULES

Plans are for identification and reference purposes only. The purchaser (s) shall be deemed to have satisfied themselves of the description of the property. Any error or mis-statement shall not annul a sale or entitle any party to compensation.