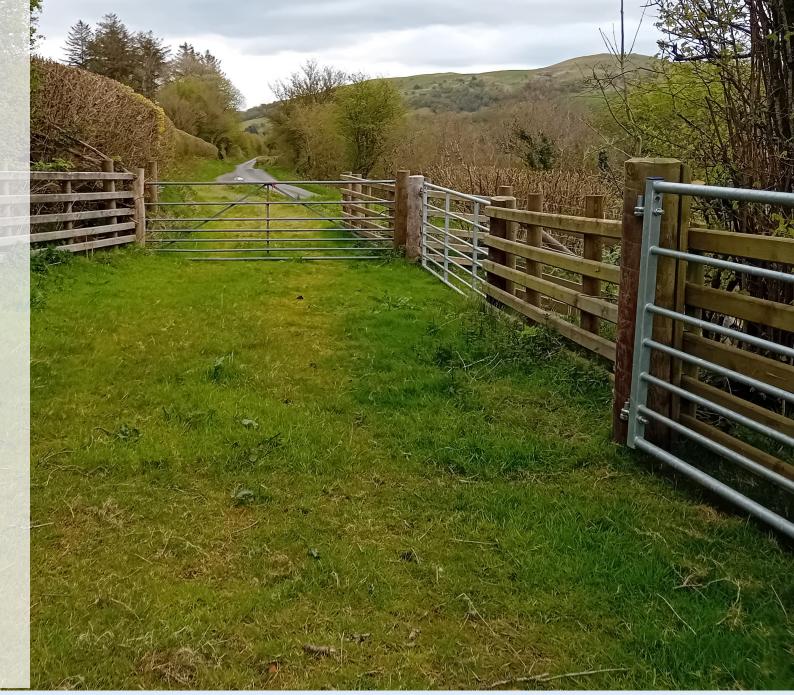

#### Guide Price: £140,000

The block of roadside accommodation land extends to 21.74 acres (8.80 ha) as a whole comprising three field parcels of grassland. The land is split by a minor council highway proving the benefit of good access on to stoned pads. There are two stone traditional buildings on site, one of which has been identified by CPAT as a former two storey house and have the potential to be converted into residential/tourism subject to obtaining the relevant planning consent. The property is suitable for a wide range of uses including agriculture, equestrian, nature conservation, tourism and amenity. The boundaries are well fenced and stock proof, and there is a useful livestock handling pen located within the northern block of land adjacent to the road.