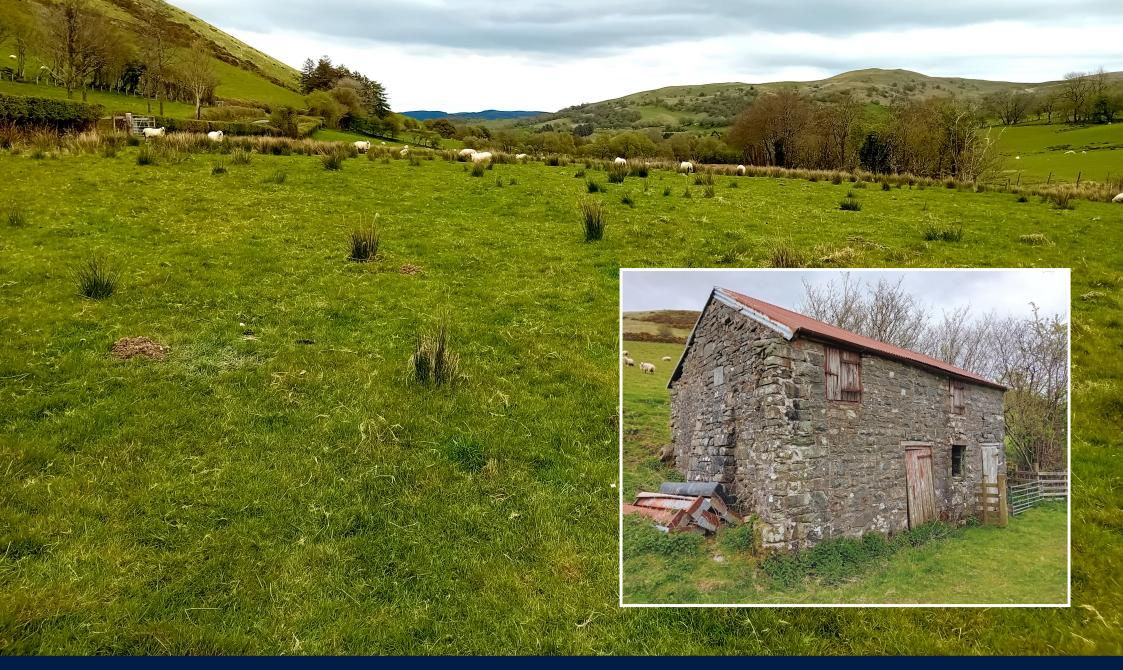

#### Guide Price: £140,000

The block of roadside accommodation land extends to 21.74 acres (8.80 ha) as a whole comprising three field parcels of grassland. The land is split by a minor council highway proving the benefit of good access on to stoned pads. There are two stone traditional buildings on site, one of which has been identified by CPAT as a former two storey house and have the potential to be converted into residential/tourism subject to obtaining the relevant planning consent. The property is suitable for a wide range of uses including agriculture, equestrian, nature conservation, tourism and amenity. The boundaries are well fenced and stock proof, and there is a useful livestock handling pen located within the northern block of land adjacent to the road.