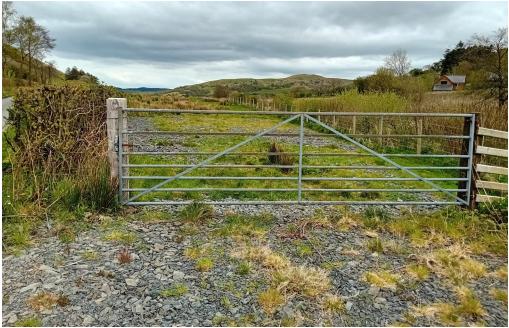

#### Guide Price: £140,000

The block of roadside accommodation land extends to 21.74 acres (8.80 ha) as a whole comprising three field parcels of grassland. The land is split by a minor council highway proving the benefit of good access on to stoned pads. There are two stone traditional buildings on site, one of which has been identified by CPAT as a former two storey house and have the potential to be converted into residential/tourism subject to obtaining the relevant planning consent. The property is suitable for a wide range of uses including agriculture, equestrian, nature conservation, tourism and amenity. The boundaries are well fenced and stock proof, and there is a useful livestock handling pen located within the northern block of land adjacent to the road.