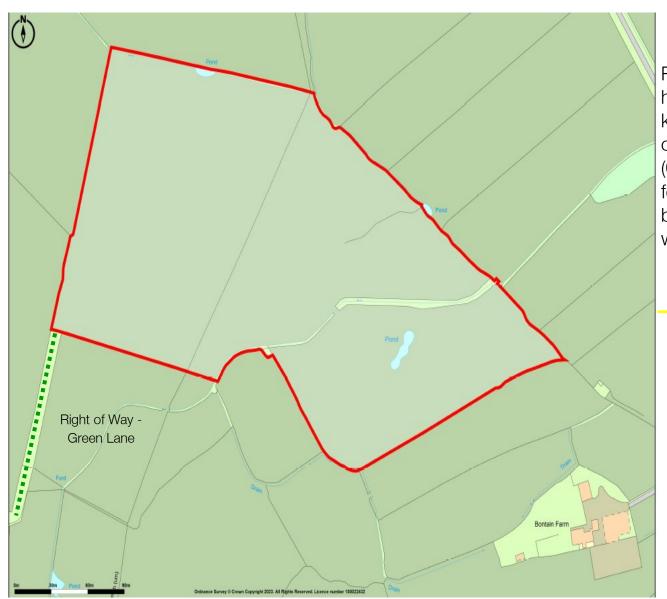

# Land at Ponthen, Melverley, Shropshire, SY10 8PF

Roger Parry and Partners are delighted to have been instructed to offer for sale Land known as Land at Ponthen, Melverley, comprising approximately 15.29 acres (6.18 hectares) of grassland all within a ring fence. The land is in good heart and has been farmed to a high standard. The land would lend its self to planting woodland.

#### **DESCRIPTION**

15.29 Acres (6.18 hectares) of grassland, suitable for grazing or mowing or for planting woodland, split into two enclosures.

#### **ACCESS**

Access via a Right of Way over a 'green lane' to the adopted highway.