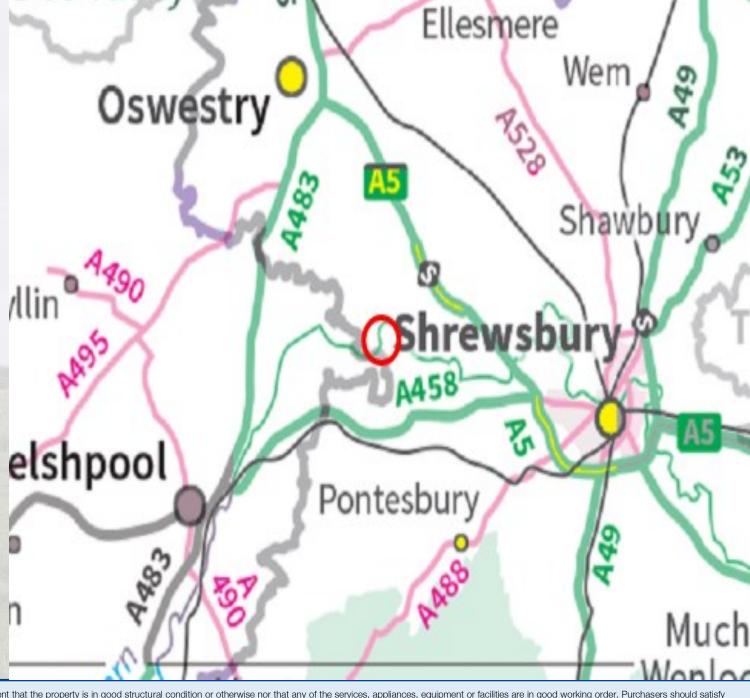

#### DISTANCES

Oswestry  $\sim$  9.2 miles. , Shrewsbury  $\sim$  12.4 miles. Welshpool  $\sim$  13.7 miles.

## Directions:

From Oswestry proceed South on the B5069 towards Morda, at the T junction turn right onto the A483 towards Llynclys and follow this road for approximately 2 miles and then turn left onto the B5069 at the Llynclys cross roads. Follow the B5069 towards Knockin for approximately 2.5 miles, then turn right and head towards Kinnerley and turn right at the T junction, head towards Melverley for approximately 3 miles and the land is accessed via a green land on the left hand side.