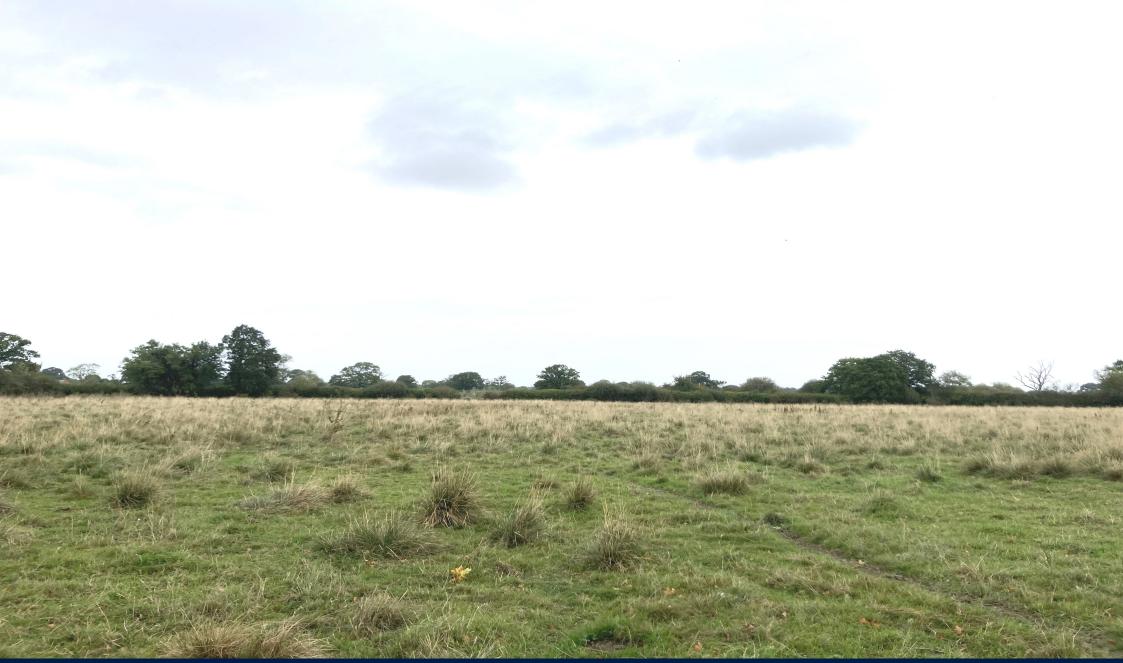

# Land at Ponthen, Melverley, Shropshire, SY10 8PF

Roger Parry and Partners are delighted to have been instructed to offer for sale Land known as Land at Ponthen, Melverley, comprising approximately 15.29 acres (6.18 hectares) of grassland all within a ring fence. The land is in good heart and has been farmed to a high standard. The land would lend its self to planting woodland.

#### **DESCRIPTION**

15.29 Acres (6.18 hectares) of grassland, suitable for grazing or mowing or for planting woodland, split into two enclosures.