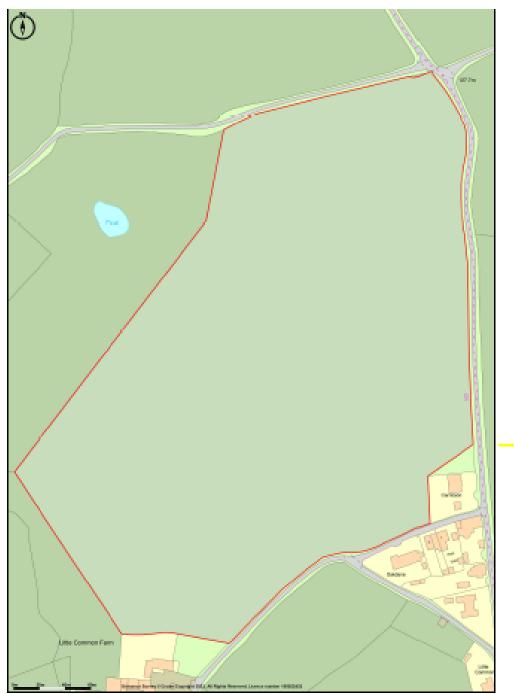

#### DESCRIPTION

A productive and versatile block of land in a usefully sized enclosure. The land has good road side access and a water supply. The land is down to grass but lends itself to both pasture and arable uses and extends to **24.55 acres (9.93hectares)** or thereabouts.

#### BOUNDARIES

Any purchaser shall be deemed to have full knowledge of all boundaries and neither the Vendor nor the Vendor's Agents are responsible for defining the boundaries or ownership thereof.