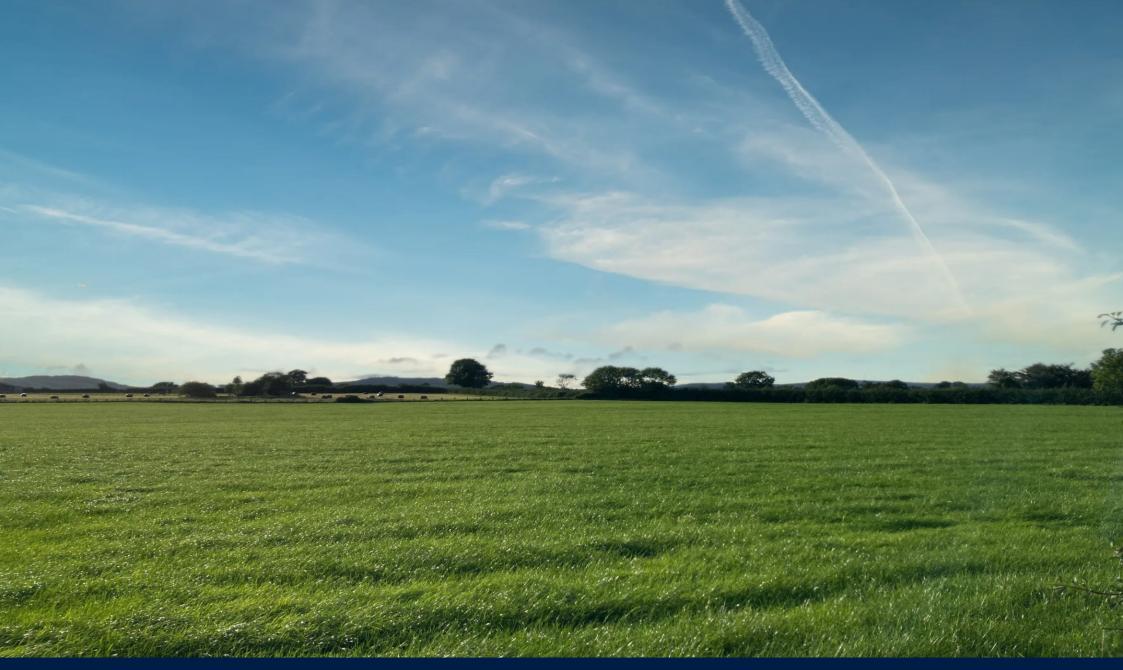

#### DESCRIPTION

A productive and versatile block of land in a usefully sized enclosure. The land has good road side access and a water supply. The land is down to grass but lends itself to both pasture and arable uses and extends to **24.55 acres (9.93hectares)** or thereabouts.