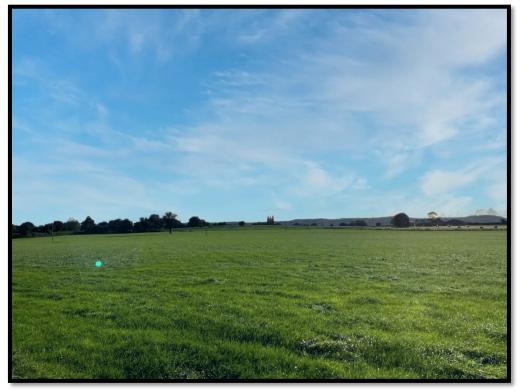

#### DESCRIPTION

A productive and versatile block of land in a usefully sized enclosure. The land has good road side access and a water supply. The land is down to grass but lends itself to both pasture and arable uses and extends to **24.55 acres (9.93hectares)** or thereabouts.