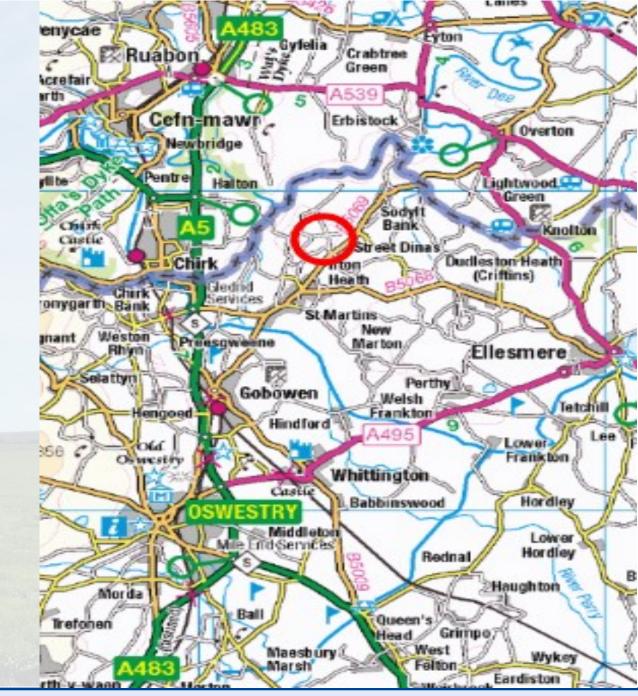

### **Directions:**

From Oswestry take the A5 towards Wrexham, at the Gledrid roundabout take the third exit onto the B5070, follow this to St Martins. Once in St Martins take the first exit onto the B5069, follow this for approximately 2 miles then take a left immediately before the Greyhound Inn, follow this lane for approximately 0.3 mile and the property is located on the left, identifiable via our for sale board.