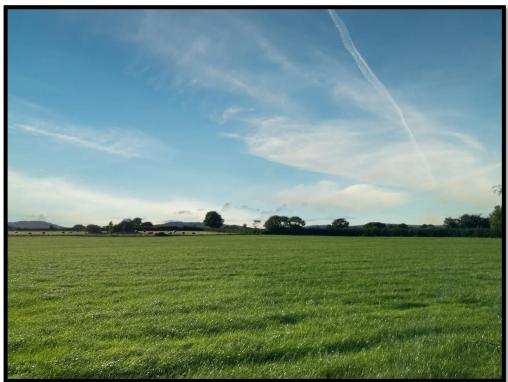

#### DESCRIPTION

A productive and versatile block of land in a usefully sized enclosure. The land has good road side access and a water supply. The land is down to grass but lends itself to both pasture and arable uses and extends to **24.55 acres (9.93hectares)** or thereabouts.